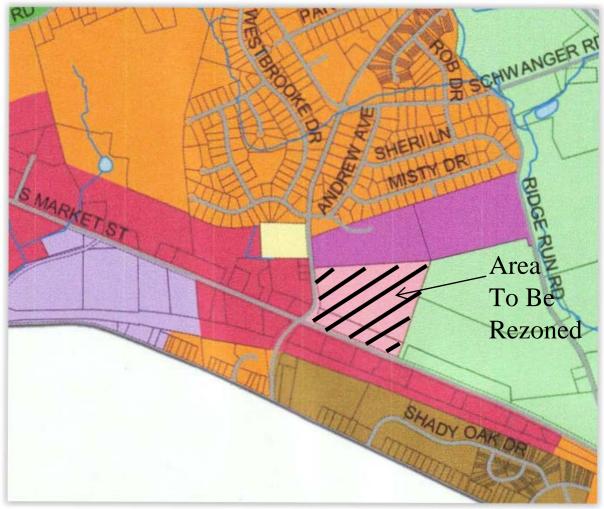

## ORDINANCE NO.

AN ORDINANCE OF THE TOWNSHIP OF MOUNT JOY, LANCASTER COUNTY, PENNSYLVANIA, TO AMEND THE MOUNT JOY TOWNSHIP ZONING ORDINANCE OF 2012, AS AMENDED, ZONING MAP, TO CHANGE THE ZONING CLASSIFICATION FOR TWO TRACTS OF LAND IDENTIFIED AS TAX PARCELS NO. 461-00486-0-0000 and 461-82176-0-0000 CONSISTING OF APPROXIMATELY 22 ACRES AND LOCATED ON THE NORTHEAST OUADRANT OF THE INTERSECTION OF CLOVERLEAF ROAD AND STATE ROUTE 230 FROM THE C-1 LIMITED COMMERCIAL DISTRICT TO THE C-2 GENERAL COMMERCIAL DISTRICT.

BE IT HEREBY ORDAINED AND ENACTED by the Board of Supervisors of Mount Joy Township, Lancaster County, Pennsylvania, as follows:

The Mount Joy Township Zoning Ordinance of 2012, as amended, Zoning Map, Section 1. shall be amended to rezone Tax Parcel ID No. 461-00486-0-0000 and Tax Parcel ID No. 461-82176-0-0000 located at the northeast quadrant of the intersection of Cloverleaf Road and State Route 230, as described in Exhibit A and depicted on Exhibit B, from the C-1 Limited Commercial District to the C-2 General Commercial District.