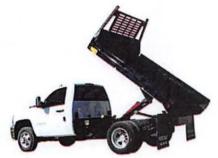

NO CHARGE FOR LOGS IF STRAIGHT & MIN 6"/MAX 24" DIAM., MIN 8' LONG

STUMPS: \$150 MIN. CHARGE - OVER 3 TONS - \$50/TON

TRUCK/SUV (NO TRAILER)
PICK UP TRUCK W/DUMP BED
OR SIDE BOARDS

SMALL TRAILER
SMALL DUMP TRAILER
SINGLE AXLE TRAILER
HD TRUCK W/DUMP BED

LARGE TRAILER
MEDIUM DUMP TRAILER \$100
SINGLE AXLE DUMP TRUCK

LARGE DUMP TRUCK \$200 ROLL OFFS

LARGE BRUSH TRUCK W/LOADER \$300 TRACTOR TRAILER