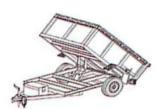

NO CHARGE FOR LOGS IF STRAIGHT & MIN 6"/MAX 24" DIAM., MIN 8' LONG

STUMPS: \$150 MIN. CHARGE - OVER 3 TONS - \$50/TON

TRUCK/SUV (NO TRAILER)
PICK UP TRUCK W/DUMP BED
OR SIDE BOARDS

SMALL TRAILER
SMALL DUMP TRAILER
SINGLE AXLE TRAILER
HD TRUCK W/DUMP BED

LARGE TRAILER
MEDIUM DUMP TRAILER \$100
SINGLE AXLE DUMP TRUCK

LARGE DUMP TRUCK \$200 ROLL OFFS

LARGE BRUSH TRUCK W/LOADER \$300 TRACTOR TRAILER