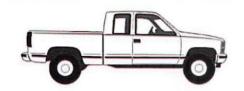

NO CHARGE FOR LOGS IF STRAIGHT & MIN 6"/MAX 24" DIAM., MIN 8' LONG

STUMPS: \$150 MIN. CHARGE - OVER 3 TONS - \$50/TON

TRUCK/SUV (NO TRAILER)
PICK UP TRUCK W/DUMP BED
OR SIDE BOARDS

SMALL TRAILER
SMALL DUMP TRAILER
SINGLE AXLE TRAILER
HD TRUCK W/DUMP BED