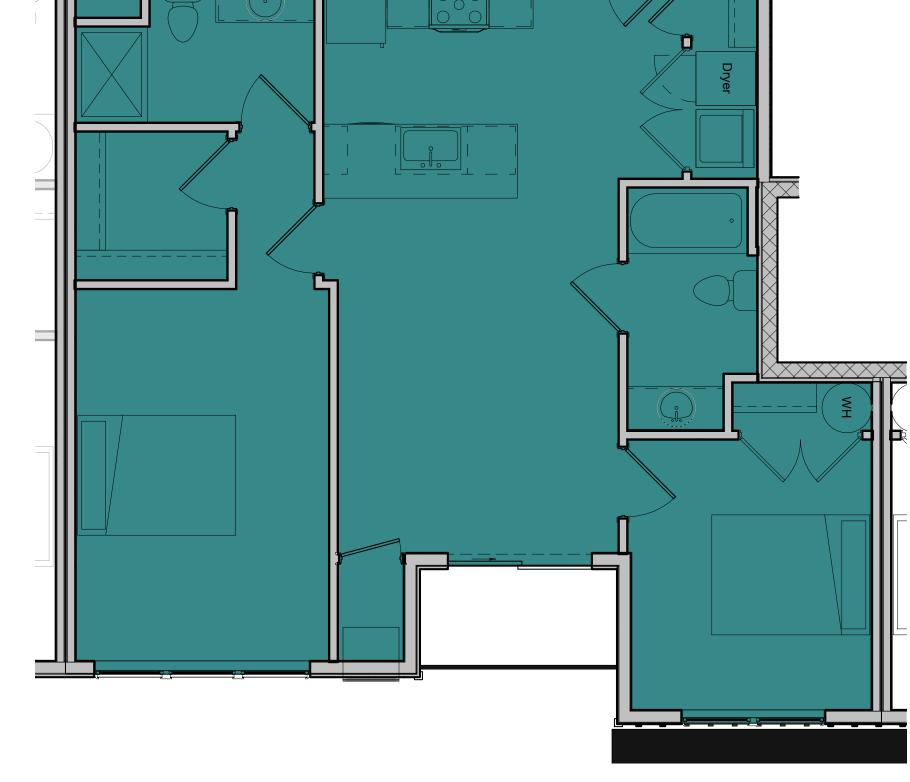

Building Type 'D' and 'F'

Elevations

2/13/2023

Drawn By Preliminary Design

2 Enlarged Floor Plan - Unit 1.2 1/4" = 1'-0"

rossing Chiques

VANGUARD
DEVELOPMENT GROUP, INC.

VanguardDG.com