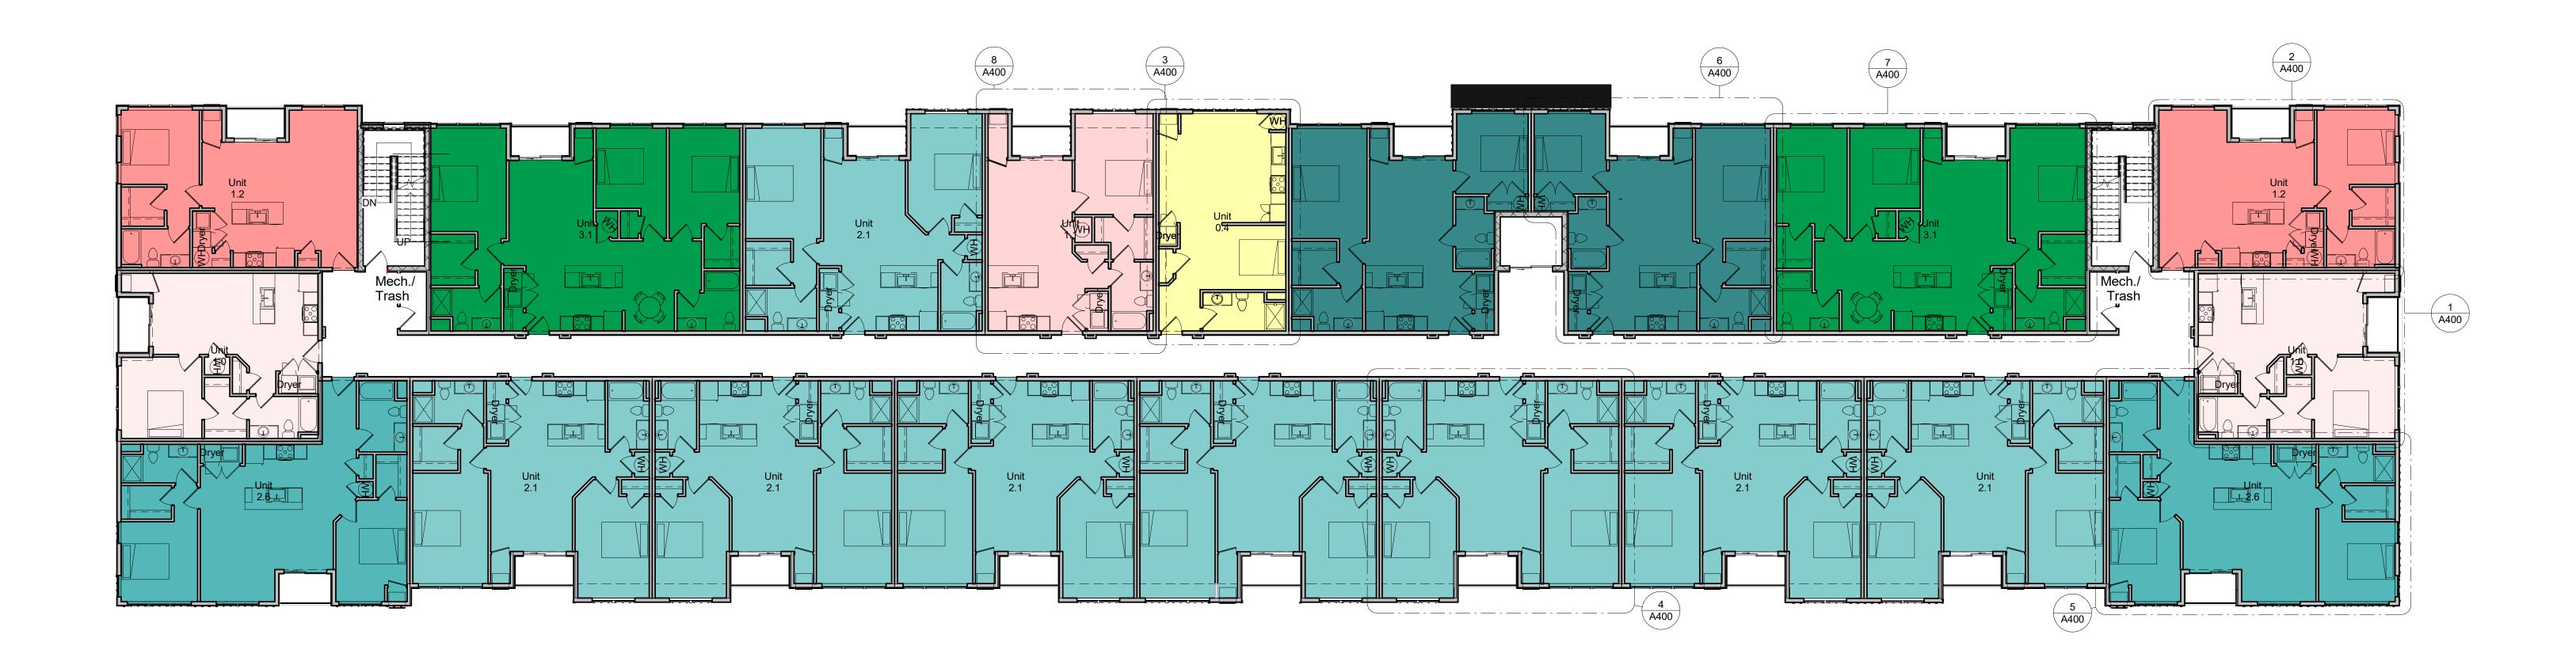

 $1 \frac{1 \text{st Floor} \quad \text{(Garage Level)}}{3/32" = 1'-0"}$ 

2nd Floor Plan 3/32" = 1'-0"

|               | Building D Unit  | Matrix      |       |
|---------------|------------------|-------------|-------|
| Unit Type     | Unit Description | Square Foot | Count |
|               |                  |             |       |
| Unit 0.1      | Efficiency       | 533 SF      | 3     |
| Unit 1.0      | 1 Bed 1 Bath     | 650 SF      | 6     |
| Unit 1.1      | 1 Bed 1 Bath     | 670 SF      | 3     |
| Unit 1.2      | 1 Bed 1 Bath     | 742 SF      | 6     |
| Unit 2.1      | 2 Bed 2 Bath     | 965 SF      | 24    |
| Unit 2.6      | 2 Bed 2 Bath     | 1023 SF     | 6     |
| Unit 2.7      | 2 Bed 2 Bath     | 1143 SF     | 6     |
| Unit 3.1      | 3 Bed 2 Bath     | 1255 SF     | 6     |
| Unit Total: ( | 60               |             |       |

| Unit Type     | Unit Description | Square Foot | Cour |
|---------------|------------------|-------------|------|
|               |                  |             |      |
| Unit 0.1      | Efficiency       | 533 SF      | 3    |
| Unit 1.0      | 1 Bed 1 Bath     | 650 SF      | 6    |
| Unit 1.1      | 1 Bed 1 Bath     | 670 SF      | 3    |
| Unit 1.2      | 1 Bed 1 Bath     | 742 SF      | 6    |
| Unit 2.1      | 2 Bed 2 Bath     | 965 SF      | 24   |
| Unit 2.6      | 2 Bed 2 Bath     | 1023 SF     | 6    |
| Unit 2.7      | 2 Bed 2 Bath     | 1143 SF     | 6    |
| Unit 3.1      | 3 Bed 2 Bath     | 1255 SF     | 6    |
| Unit Total: 6 | 60               |             |      |

Building F Unit Matrix

All drawings, designs and plans contained herein are proprietary and the exclusive property of Vanguard Development Group, Inc. The use, reproduction, or imitation of any or all portions of this sheet without prior written authorization of Vanguard Development, Inc. is prohibited under the protections afforded by applicable State and Federal law.

1st and 2nd Floor Plan

Project Number 2101

Date 2/13/2023

Preliminary Design

A100

3rd Floor Pan 3/32" = 1'-0"

2 4th Floor Plan 3/32" = 1'-0"

|             | Building D Unit  | Matrix      |       |
|-------------|------------------|-------------|-------|
| Unit Type   | Unit Description | Square Foot | Count |
|             |                  |             |       |
| Unit 0.1    | Efficiency       | 533 SF      | 3     |
| Unit 1.0    | 1 Bed 1 Bath     | 650 SF      | 6     |
| Unit 1.1    | 1 Bed 1 Bath     | 670 SF      | 3     |
| Unit 1.2    | 1 Bed 1 Bath     | 742 SF      | 6     |
| Unit 2.1    | 2 Bed 2 Bath     | 965 SF      | 24    |
| Unit 2.6    | 2 Bed 2 Bath     | 1023 SF     | 6     |
| Unit 2.7    | 2 Bed 2 Bath     | 1143 SF     | 6     |
| Unit 3.1    | 3 Bed 2 Bath     | 1255 SF     | 6     |
| Unit Total: | 60               |             |       |