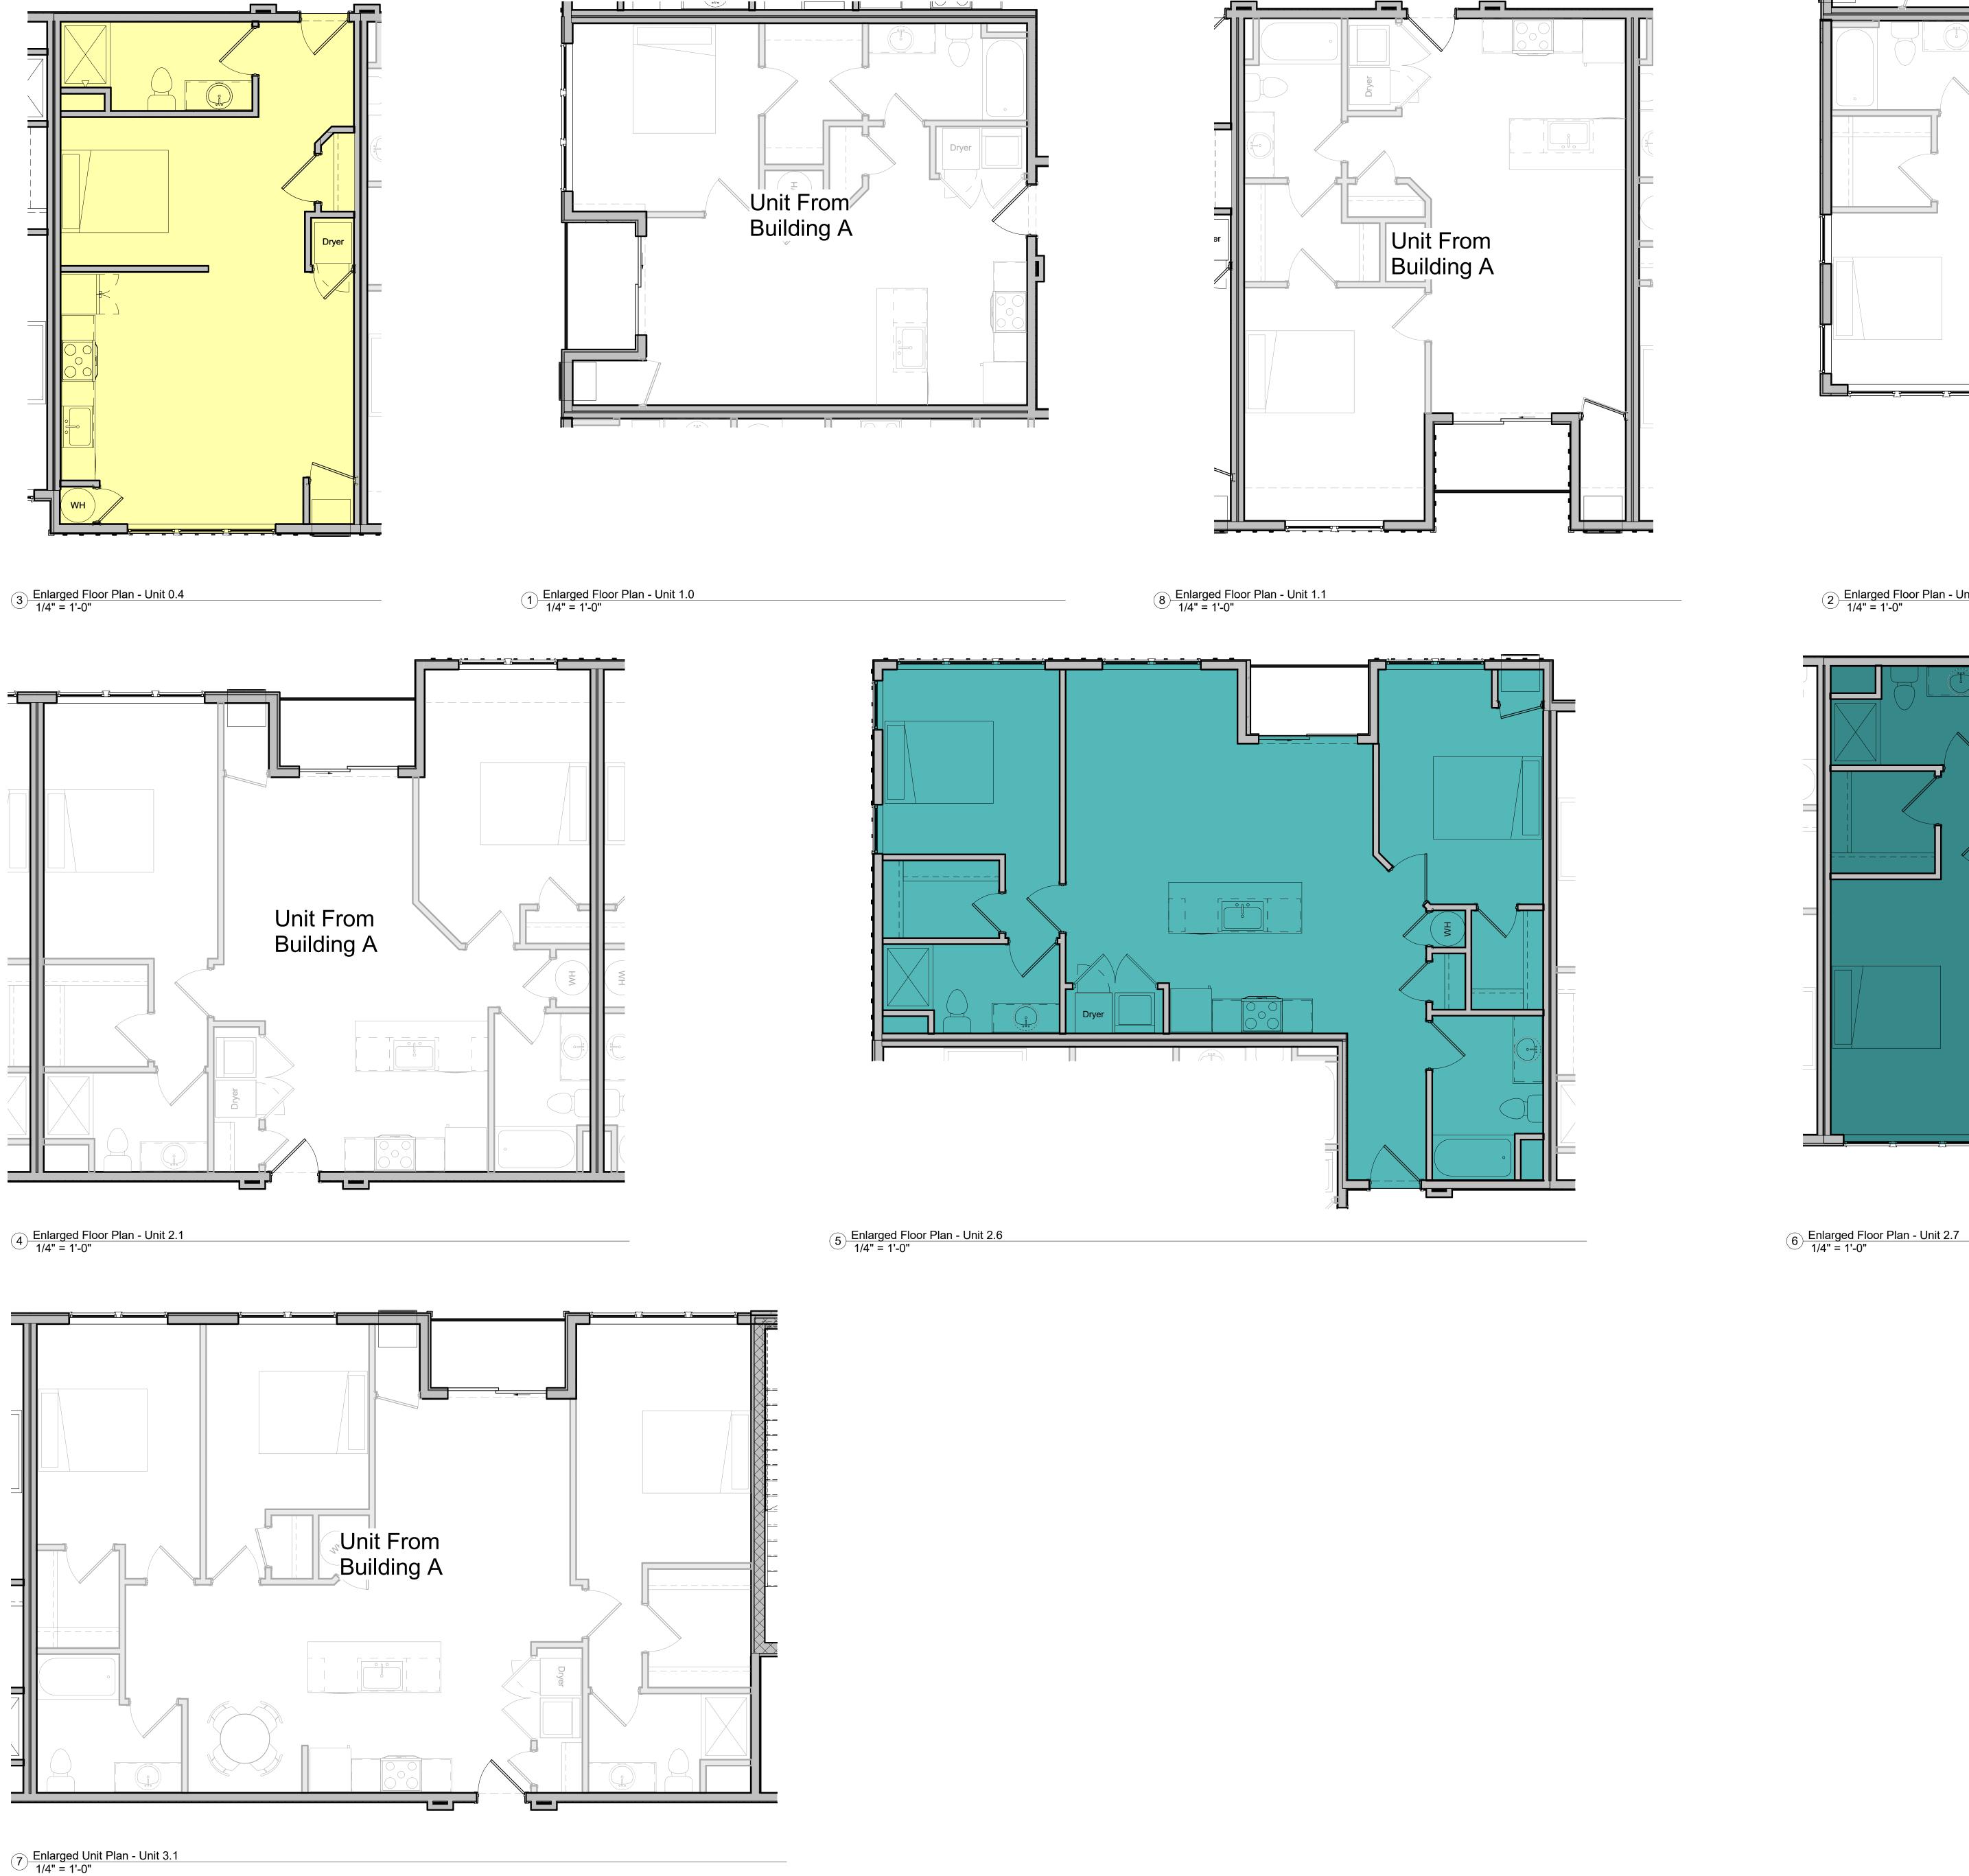

 $1 \frac{1 \text{st Floor} \quad \text{(Garage Level)}}{3/32" = 1'-0"}$ 

2nd Floor Plan 3/32" = 1'-0"

|               | Building D Unit  | Matrix      |       |
|---------------|------------------|-------------|-------|
| Unit Type     | Unit Description | Square Foot | Count |
|               |                  |             |       |
| Unit 0.1      | Efficiency       | 533 SF      | 3     |
| Unit 1.0      | 1 Bed 1 Bath     | 650 SF      | 6     |
| Unit 1.1      | 1 Bed 1 Bath     | 670 SF      | 3     |
| Unit 1.2      | 1 Bed 1 Bath     | 742 SF      | 6     |
| Unit 2.1      | 2 Bed 2 Bath     | 965 SF      | 24    |
| Unit 2.6      | 2 Bed 2 Bath     | 1023 SF     | 6     |
| Unit 2.7      | 2 Bed 2 Bath     | 1143 SF     | 6     |
| Unit 3.1      | 3 Bed 2 Bath     | 1255 SF     | 6     |
| Unit Total: ( | 60               |             |       |

| Unit Type     | Unit Description | Square Foot | Cour |
|---------------|------------------|-------------|------|
|               |                  |             |      |
| Unit 0.1      | Efficiency       | 533 SF      | 3    |
| Unit 1.0      | 1 Bed 1 Bath     | 650 SF      | 6    |
| Unit 1.1      | 1 Bed 1 Bath     | 670 SF      | 3    |
| Unit 1.2      | 1 Bed 1 Bath     | 742 SF      | 6    |
| Unit 2.1      | 2 Bed 2 Bath     | 965 SF      | 24   |
| Unit 2.6      | 2 Bed 2 Bath     | 1023 SF     | 6    |
| Unit 2.7      | 2 Bed 2 Bath     | 1143 SF     | 6    |
| Unit 3.1      | 3 Bed 2 Bath     | 1255 SF     | 6    |
| Unit Total: 6 | 60               |             |      |

1st and 2nd Floor Plan

Project Number 2101

Date 2/13/2023

Preliminary Design

A100

3rd Floor Pan 3/32" = 1'-0"

2 4th Floor Plan 3/32" = 1'-0"

|             | Building D Unit  | Matrix      |       |
|-------------|------------------|-------------|-------|
| Unit Type   | Unit Description | Square Foot | Count |
|             |                  |             |       |
| Unit 0.1    | Efficiency       | 533 SF      | 3     |
| Unit 1.0    | 1 Bed 1 Bath     | 650 SF      | 6     |
| Unit 1.1    | 1 Bed 1 Bath     | 670 SF      | 3     |
| Unit 1.2    | 1 Bed 1 Bath     | 742 SF      | 6     |
| Unit 2.1    | 2 Bed 2 Bath     | 965 SF      | 24    |
| Unit 2.6    | 2 Bed 2 Bath     | 1023 SF     | 6     |
| Unit 2.7    | 2 Bed 2 Bath     | 1143 SF     | 6     |
| Unit 3.1    | 3 Bed 2 Bath     | 1255 SF     | 6     |
| Unit Total: | 60               |             |       |