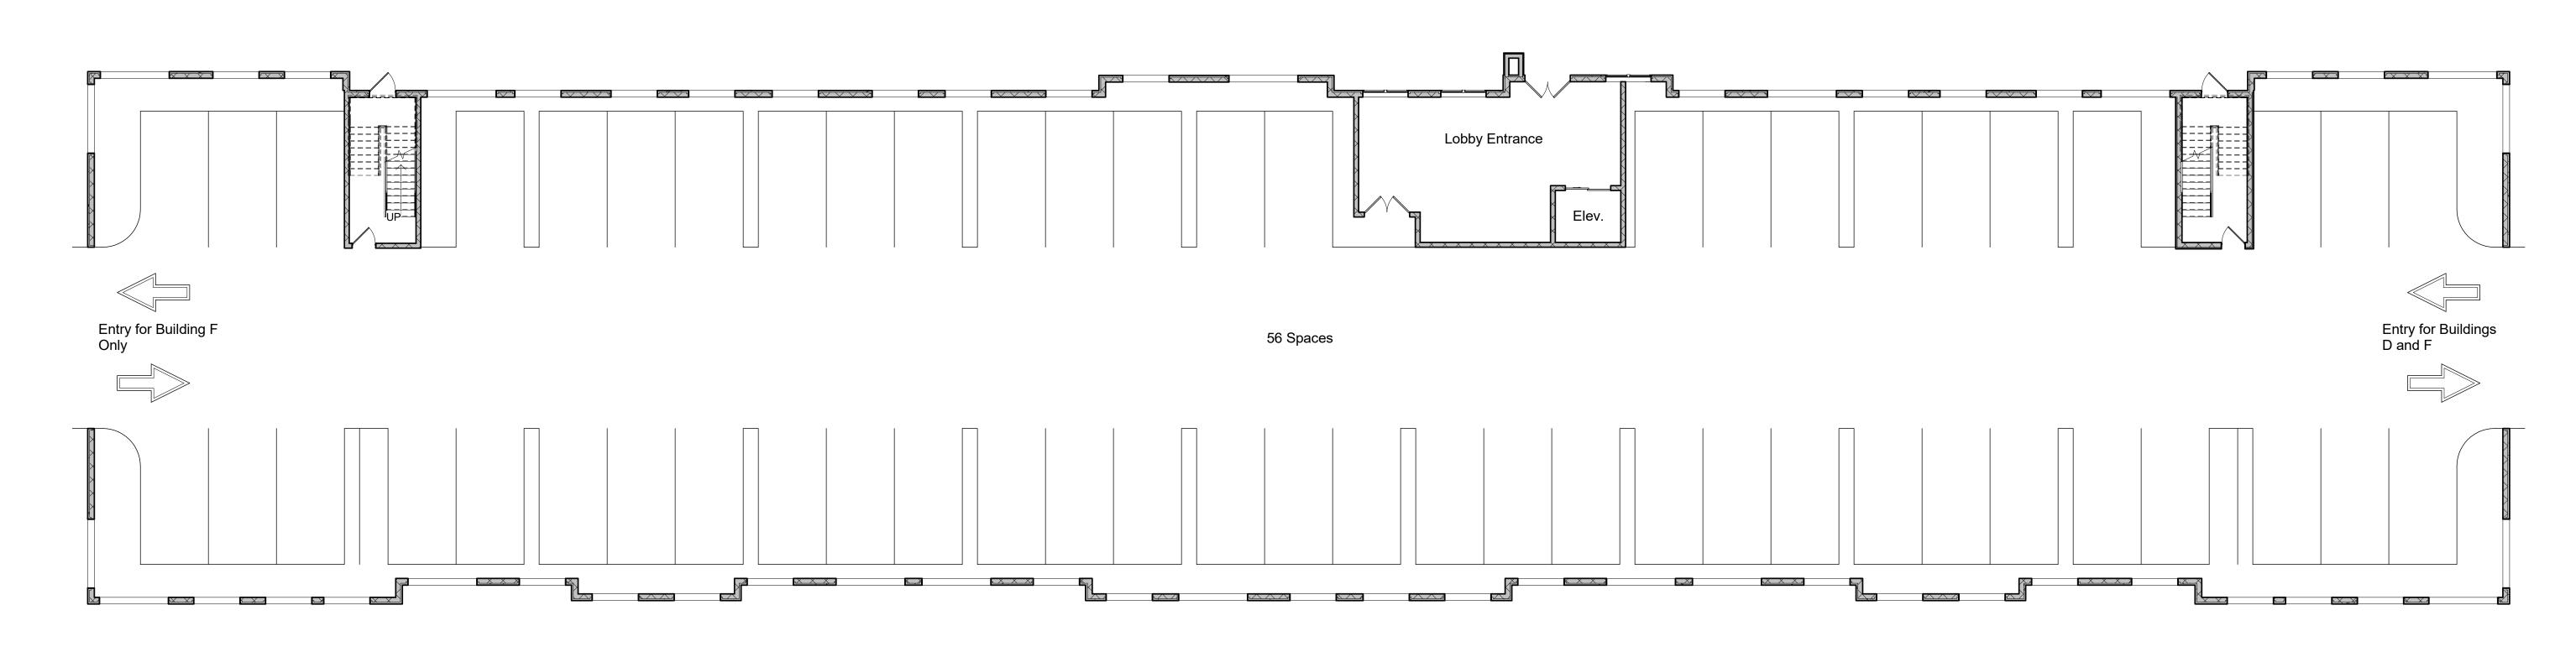

 $1 \frac{1 \text{st Floor} \quad \text{(Garage Level)}}{3/32" = 1'-0"}$ 

2nd Floor Plan 3/32" = 1'-0"

|               | Building D Unit  | Matrix      |       |
|---------------|------------------|-------------|-------|
| Unit Type     | Unit Description | Square Foot | Count |
|               |                  |             |       |
| Unit 0.1      | Efficiency       | 533 SF      | 3     |
| Unit 1.0      | 1 Bed 1 Bath     | 650 SF      | 6     |
| Unit 1.1      | 1 Bed 1 Bath     | 670 SF      | 3     |
| Unit 1.2      | 1 Bed 1 Bath     | 742 SF      | 6     |
| Unit 2.1      | 2 Bed 2 Bath     | 965 SF      | 24    |
| Unit 2.6      | 2 Bed 2 Bath     | 1023 SF     | 6     |
| Unit 2.7      | 2 Bed 2 Bath     | 1143 SF     | 6     |
| Unit 3.1      | 3 Bed 2 Bath     | 1255 SF     | 6     |
| Unit Total: ( | 60               |             |       |

1st and 2nd Floor Plan

Project Number 2101

Date 2/13/2023

Preliminary Design

A100

3rd Floor Pan 3/32" = 1'-0"

2 4th Floor Plan 3/32" = 1'-0"

|             | Building D Unit  | Matrix      |       |
|-------------|------------------|-------------|-------|
| Unit Type   | Unit Description | Square Foot | Count |
|             |                  |             |       |
| Unit 0.1    | Efficiency       | 533 SF      | 3     |
| Unit 1.0    | 1 Bed 1 Bath     | 650 SF      | 6     |
| Unit 1.1    | 1 Bed 1 Bath     | 670 SF      | 3     |
| Unit 1.2    | 1 Bed 1 Bath     | 742 SF      | 6     |
| Unit 2.1    | 2 Bed 2 Bath     | 965 SF      | 24    |
| Unit 2.6    | 2 Bed 2 Bath     | 1023 SF     | 6     |
| Unit 2.7    | 2 Bed 2 Bath     | 1143 SF     | 6     |
| Unit 3.1    | 3 Bed 2 Bath     | 1255 SF     | 6     |
| Unit Total: | 60               |             |       |