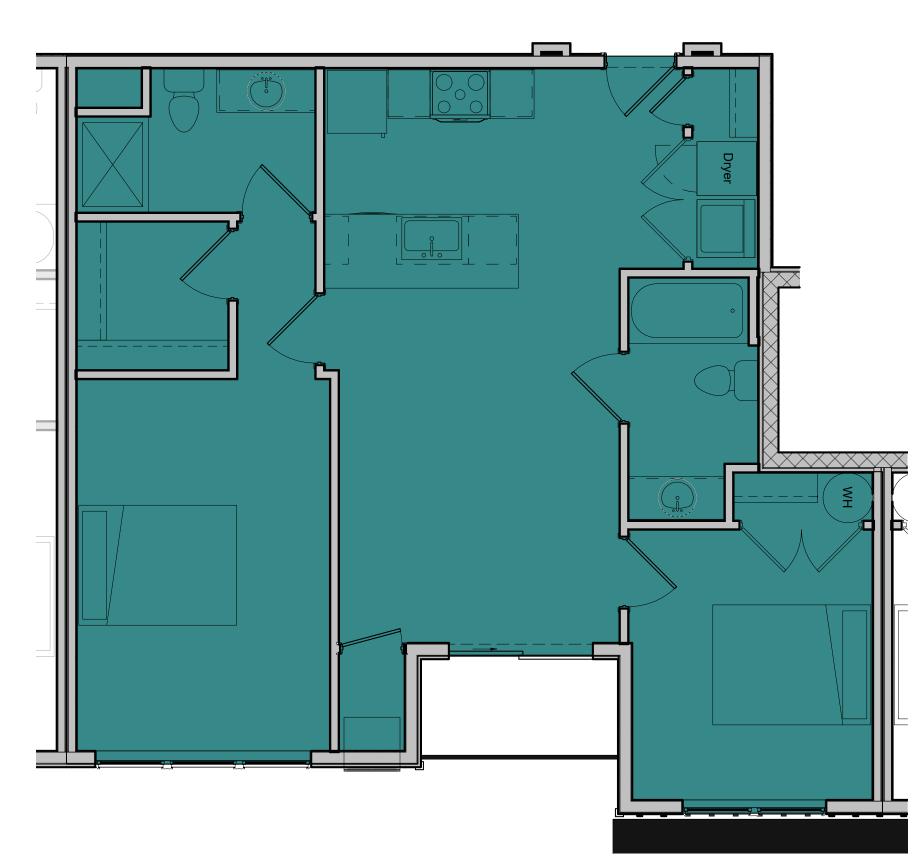

Building Type 'D' and 'F'

Elevations

2/13/2023

Drawn By Preliminary Design

2 Enlarged Floor Plan - Unit 1.2 1/4" = 1'-0"

rossing Chiques

VANGUARD
DEVELOPMENT GROUP, INC.

VanguardDG.com