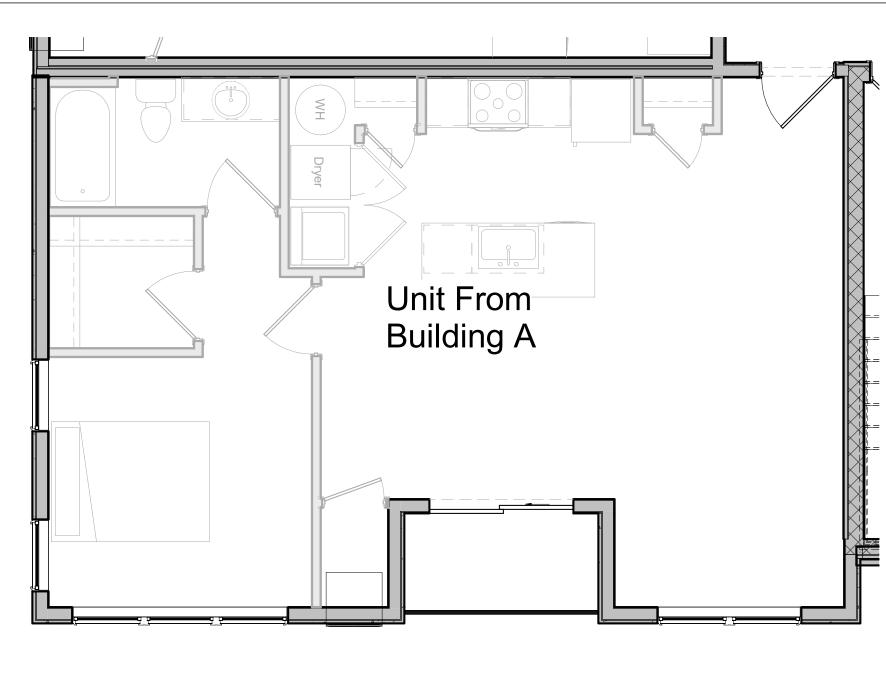

Building Type 'D' and 'F'

Elevations

2/13/2023

Drawn By Preliminary Design

2 Enlarged Floor Plan - Unit 1.2 1/4" = 1'-0"

rossing Chiques

VANGUARD
DEVELOPMENT GROUP, INC.

VanguardDG.com