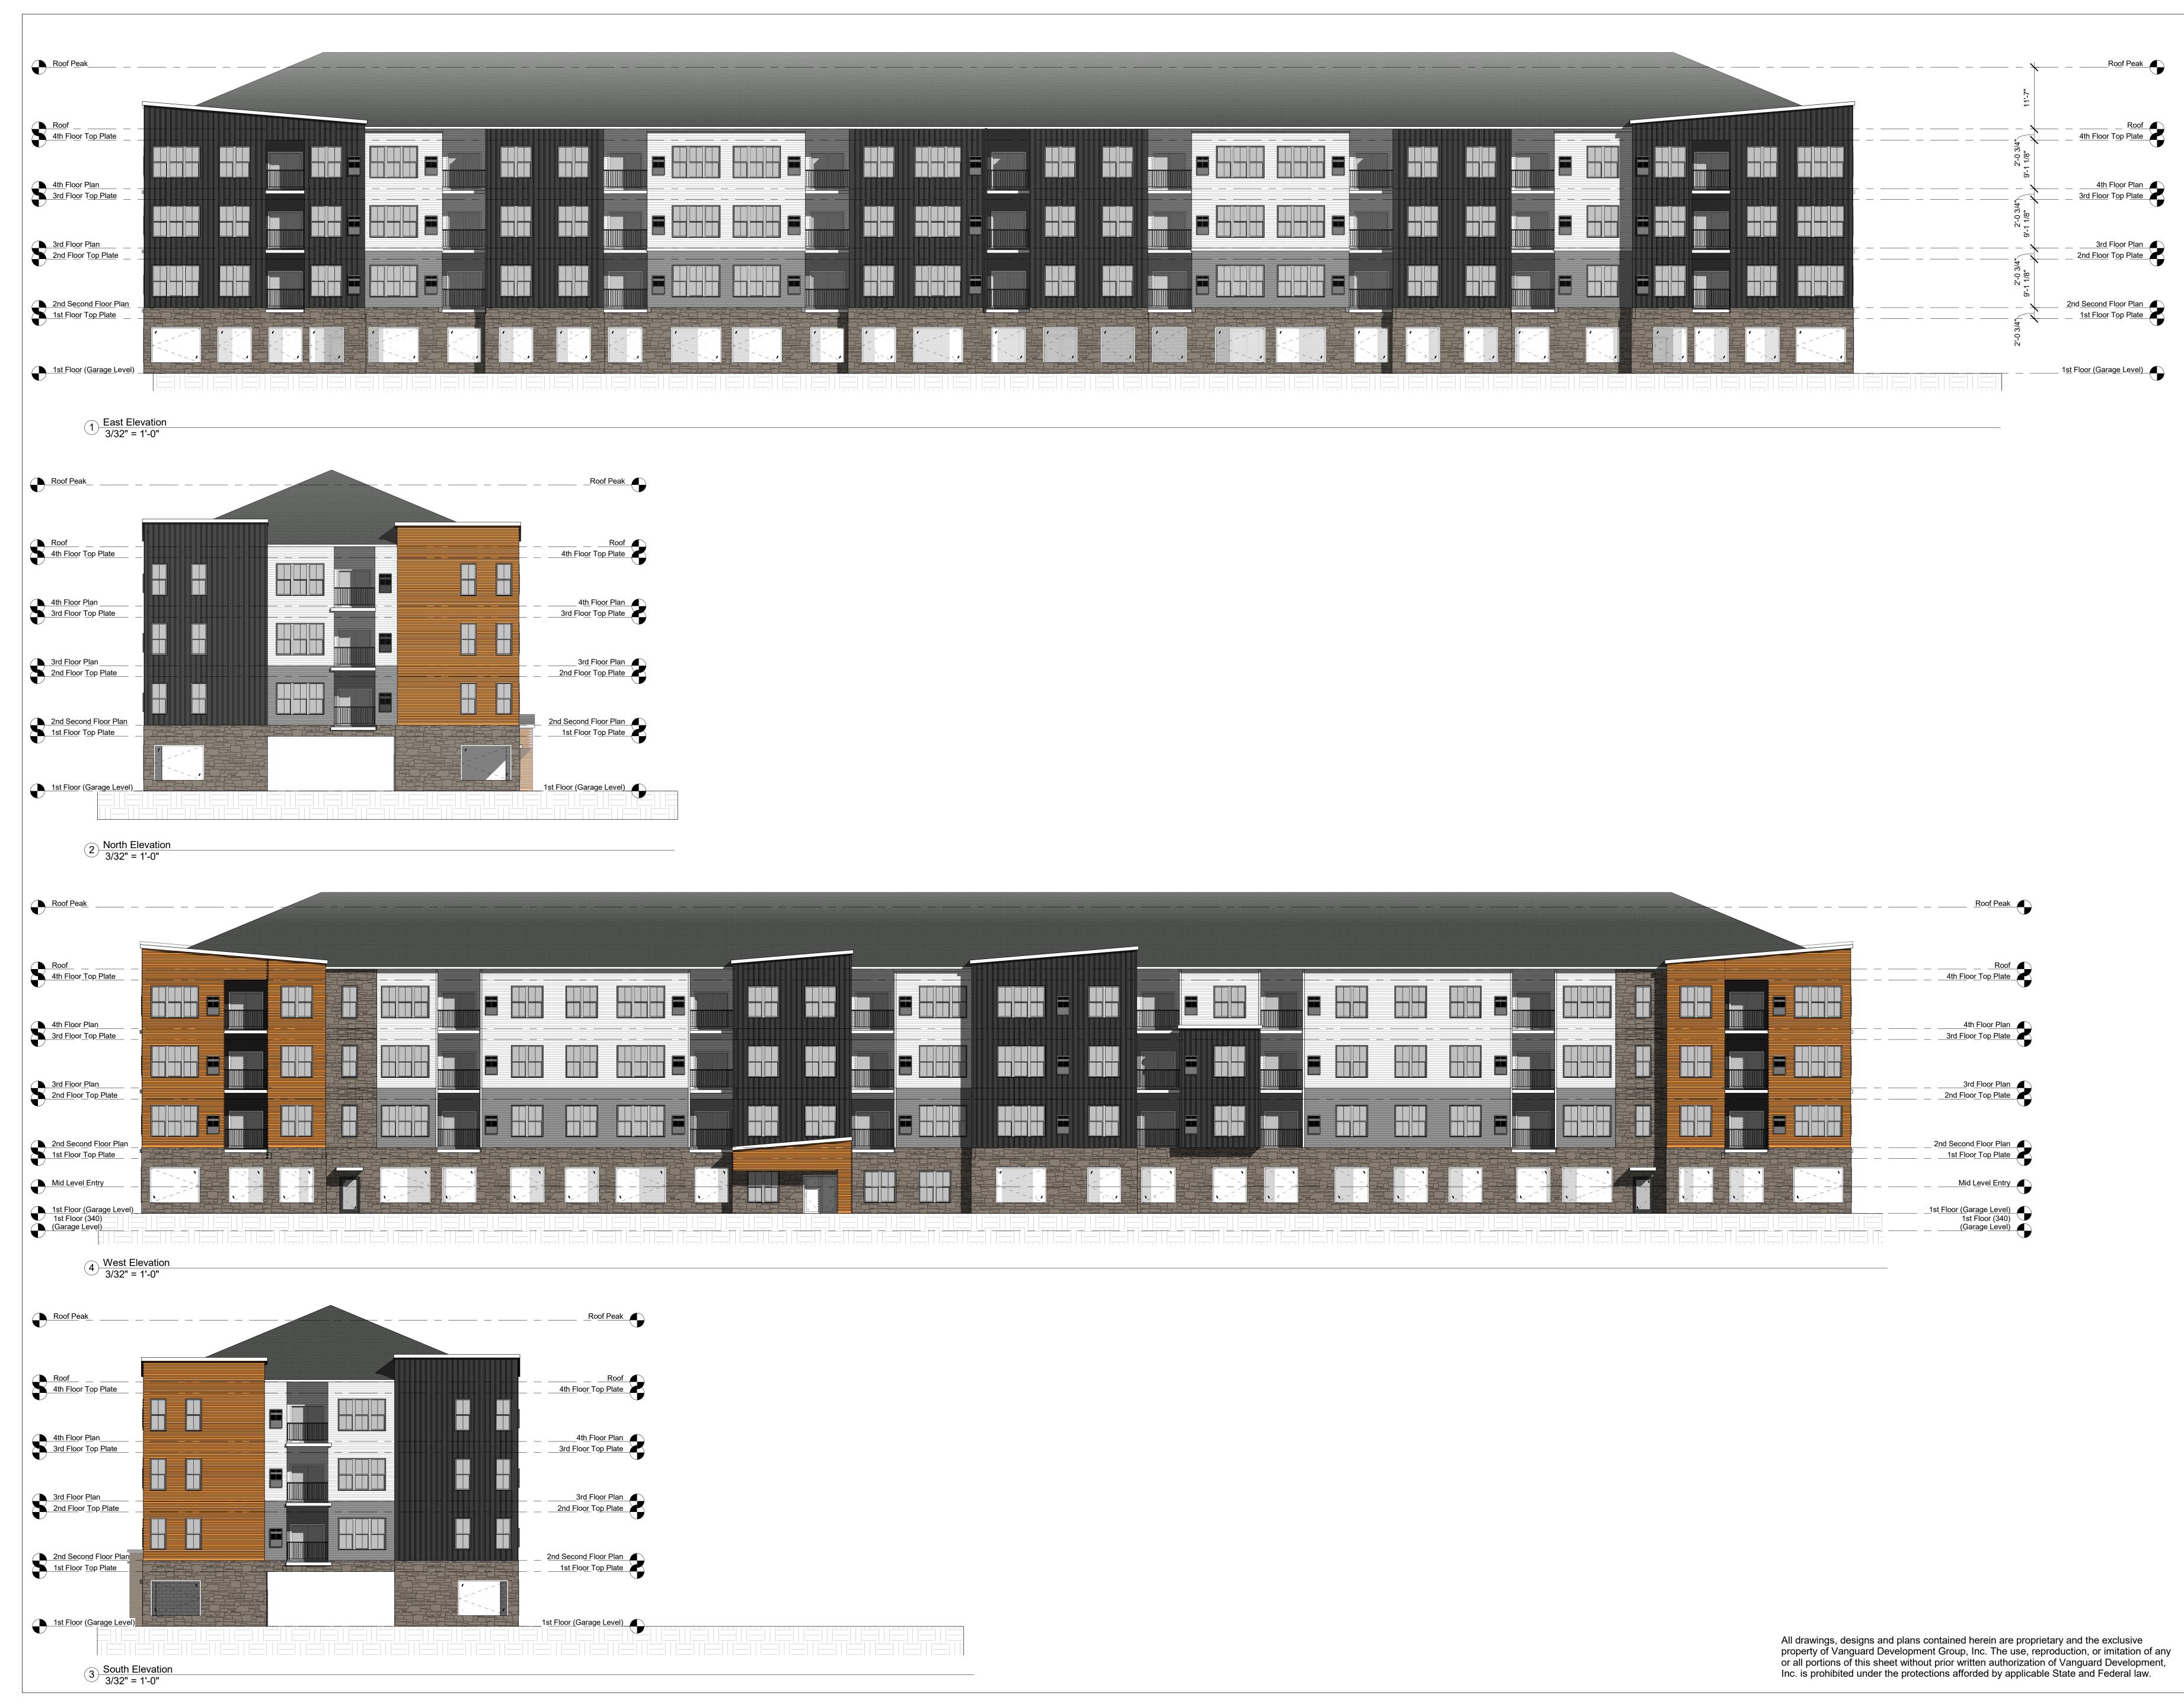

Building Type 'D' and 'F'

Elevations

2/13/2023

Drawn By Preliminary Design

2 Enlarged Floor Plan - Unit 1.2 1/4" = 1'-0"

rossing Chiques

VANGUARD
DEVELOPMENT GROUP, INC.

VanguardDG.com