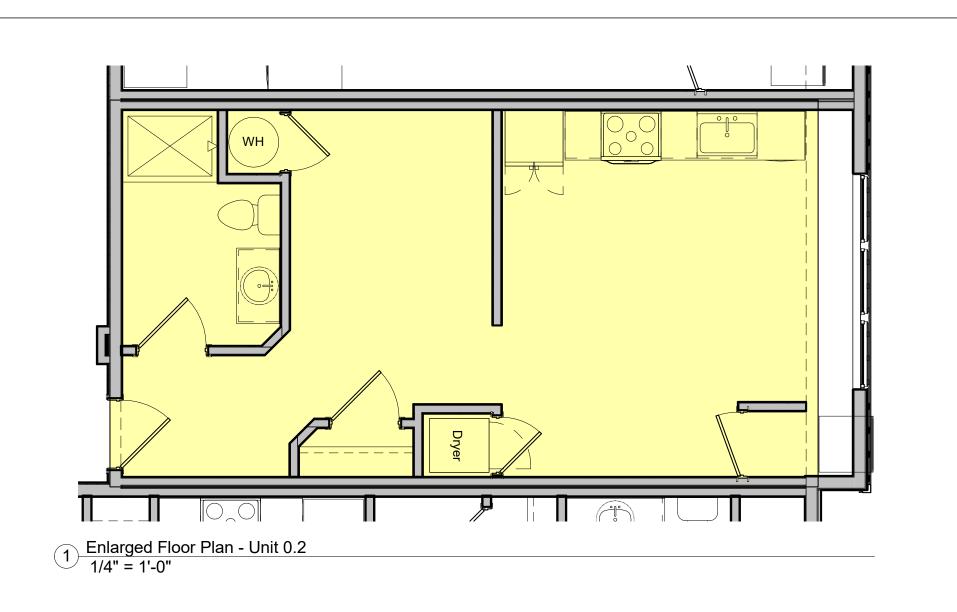

2101

Author

2/13/2023

5 Enlarged Floor Plan - Unit 0.3 1/4" = 1'-0"

6 Enlarged Floor Plan - Unit 1.5 1/4" = 1'-0"

All drawings, designs and plans contained herein are proprietary and the exclusive property of Vanguard Development Group, Inc. The use, reproduction, or imitation of any or all portions of this sheet without prior written authorization of Vanguard Development, Inc. is prohibited under the protections afforded by applicable State and Federal law.