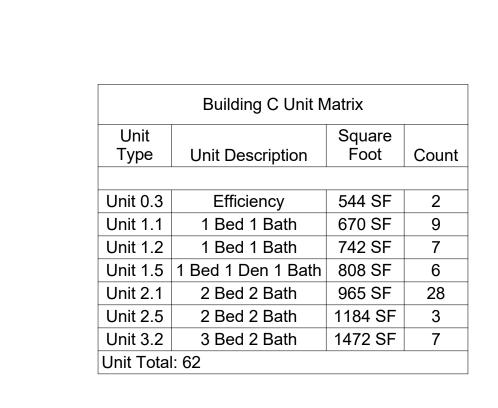

1 2nd Floor Plan 3/32" = 1'-0"

Building C Unit Matrix Unit Type Unit Description Square Foot Count 544 SF 2 Efficiency 1 Bed 1 Bath 670 SF 9 Unit 1.1 Unit 1.2 1 Bed 1 Bath 742 SF 7 Unit 1.5 1 Bed 1 Den 1 Bath 808 SF 6 Unit 2.1 2 Bed 2 Bath 965 SF 28 Unit 2.5 2 Bed 2 Bath 1184 SF 3 Unit 3.2 3 Bed 2 Bath 1472 SF 7 Unit Total: 62 One Less Unit than Site Matrix

3rd Floor Pan 3/32" = 1'-0"

|              | Buildi             | ng C Unit M | 1atrix         |       |
|--------------|--------------------|-------------|----------------|-------|
| Unit<br>Type | Unit De            | escription  | Square<br>Foot | Count |
|              |                    |             |                |       |
| Unit 0.3     | Efficiency         |             | 544 SF         | 2     |
| Unit 1.1     | 1 Bed 1 Bath       |             | 670 SF         | 9     |
| Unit 1.2     | 1 Bed 1 Bath       |             | 742 SF         | 7     |
| Unit 1.5     | 1 Bed 1 Den 1 Bath |             | 808 SF         | 6     |
| Unit 2.1     | 2 Bed 2 Bath       |             | 965 SF         | 28    |
| Unit 2.5     | 2 Bed              | 2 Bath      | 1184 SF        | 3     |
| Unit 3.2     | 3 Bed              | 2 Bath      | 1472 SF        | 7     |
| Unit Tota    | l: 62              |             |                |       |
| One Less     | Unit than          | Site Matrix |                |       |

Sr. Designer: Jamie Groff

jamie@vanguarddg.com

derek@vanguarddg.com

Derek Stoner

4th Floor Plan 3/32" = 1'-0"

| Unit<br>Type | Unit Description  | Square<br>Foot | Count |
|--------------|-------------------|----------------|-------|
|              |                   |                |       |
| Unit 0.3     | Efficiency        | 544 SF         | 2     |
| Unit 1.1     | 1 Bed 1 Bath      | 670 SF         | 9     |
| Unit 1.2     | 1 Bed 1 Bath      | 742 SF         | 7     |
| Unit 1.5     | 1 Bed 1 Den 1 Bat | th 808 SF      | 6     |
| Unit 2.1     | 2 Bed 2 Bath      | 965 SF         | 28    |
| Unit 2.5     | 2 Bed 2 Bath      | 1184 SF        | 3     |
| Unit 3.2     | 3 Bed 2 Bath      | 1472 SF        | 7     |
| Unit Total   | : 62              |                |       |