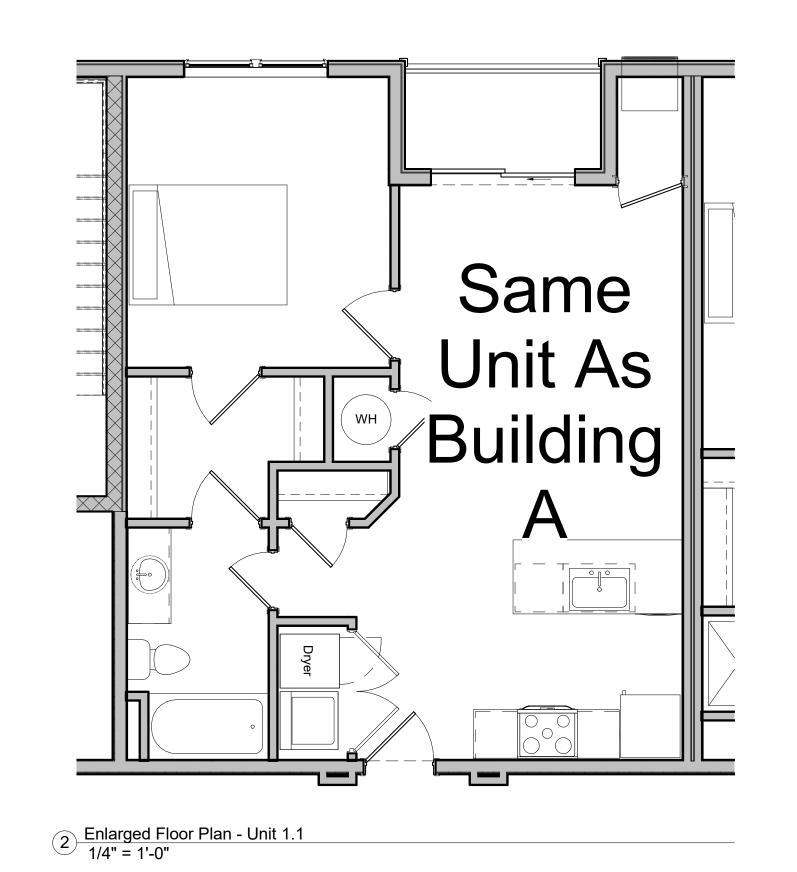

2101

Author

2/13/2023

5 Enlarged Floor Plan - Unit 0.3 1/4" = 1'-0"

6 Enlarged Floor Plan - Unit 1.5 1/4" = 1'-0"

All drawings, designs and plans contained herein are proprietary and the exclusive property of Vanguard Development Group, Inc. The use, reproduction, or imitation of any or all portions of this sheet without prior written authorization of Vanguard Development, Inc. is prohibited under the protections afforded by applicable State and Federal law.