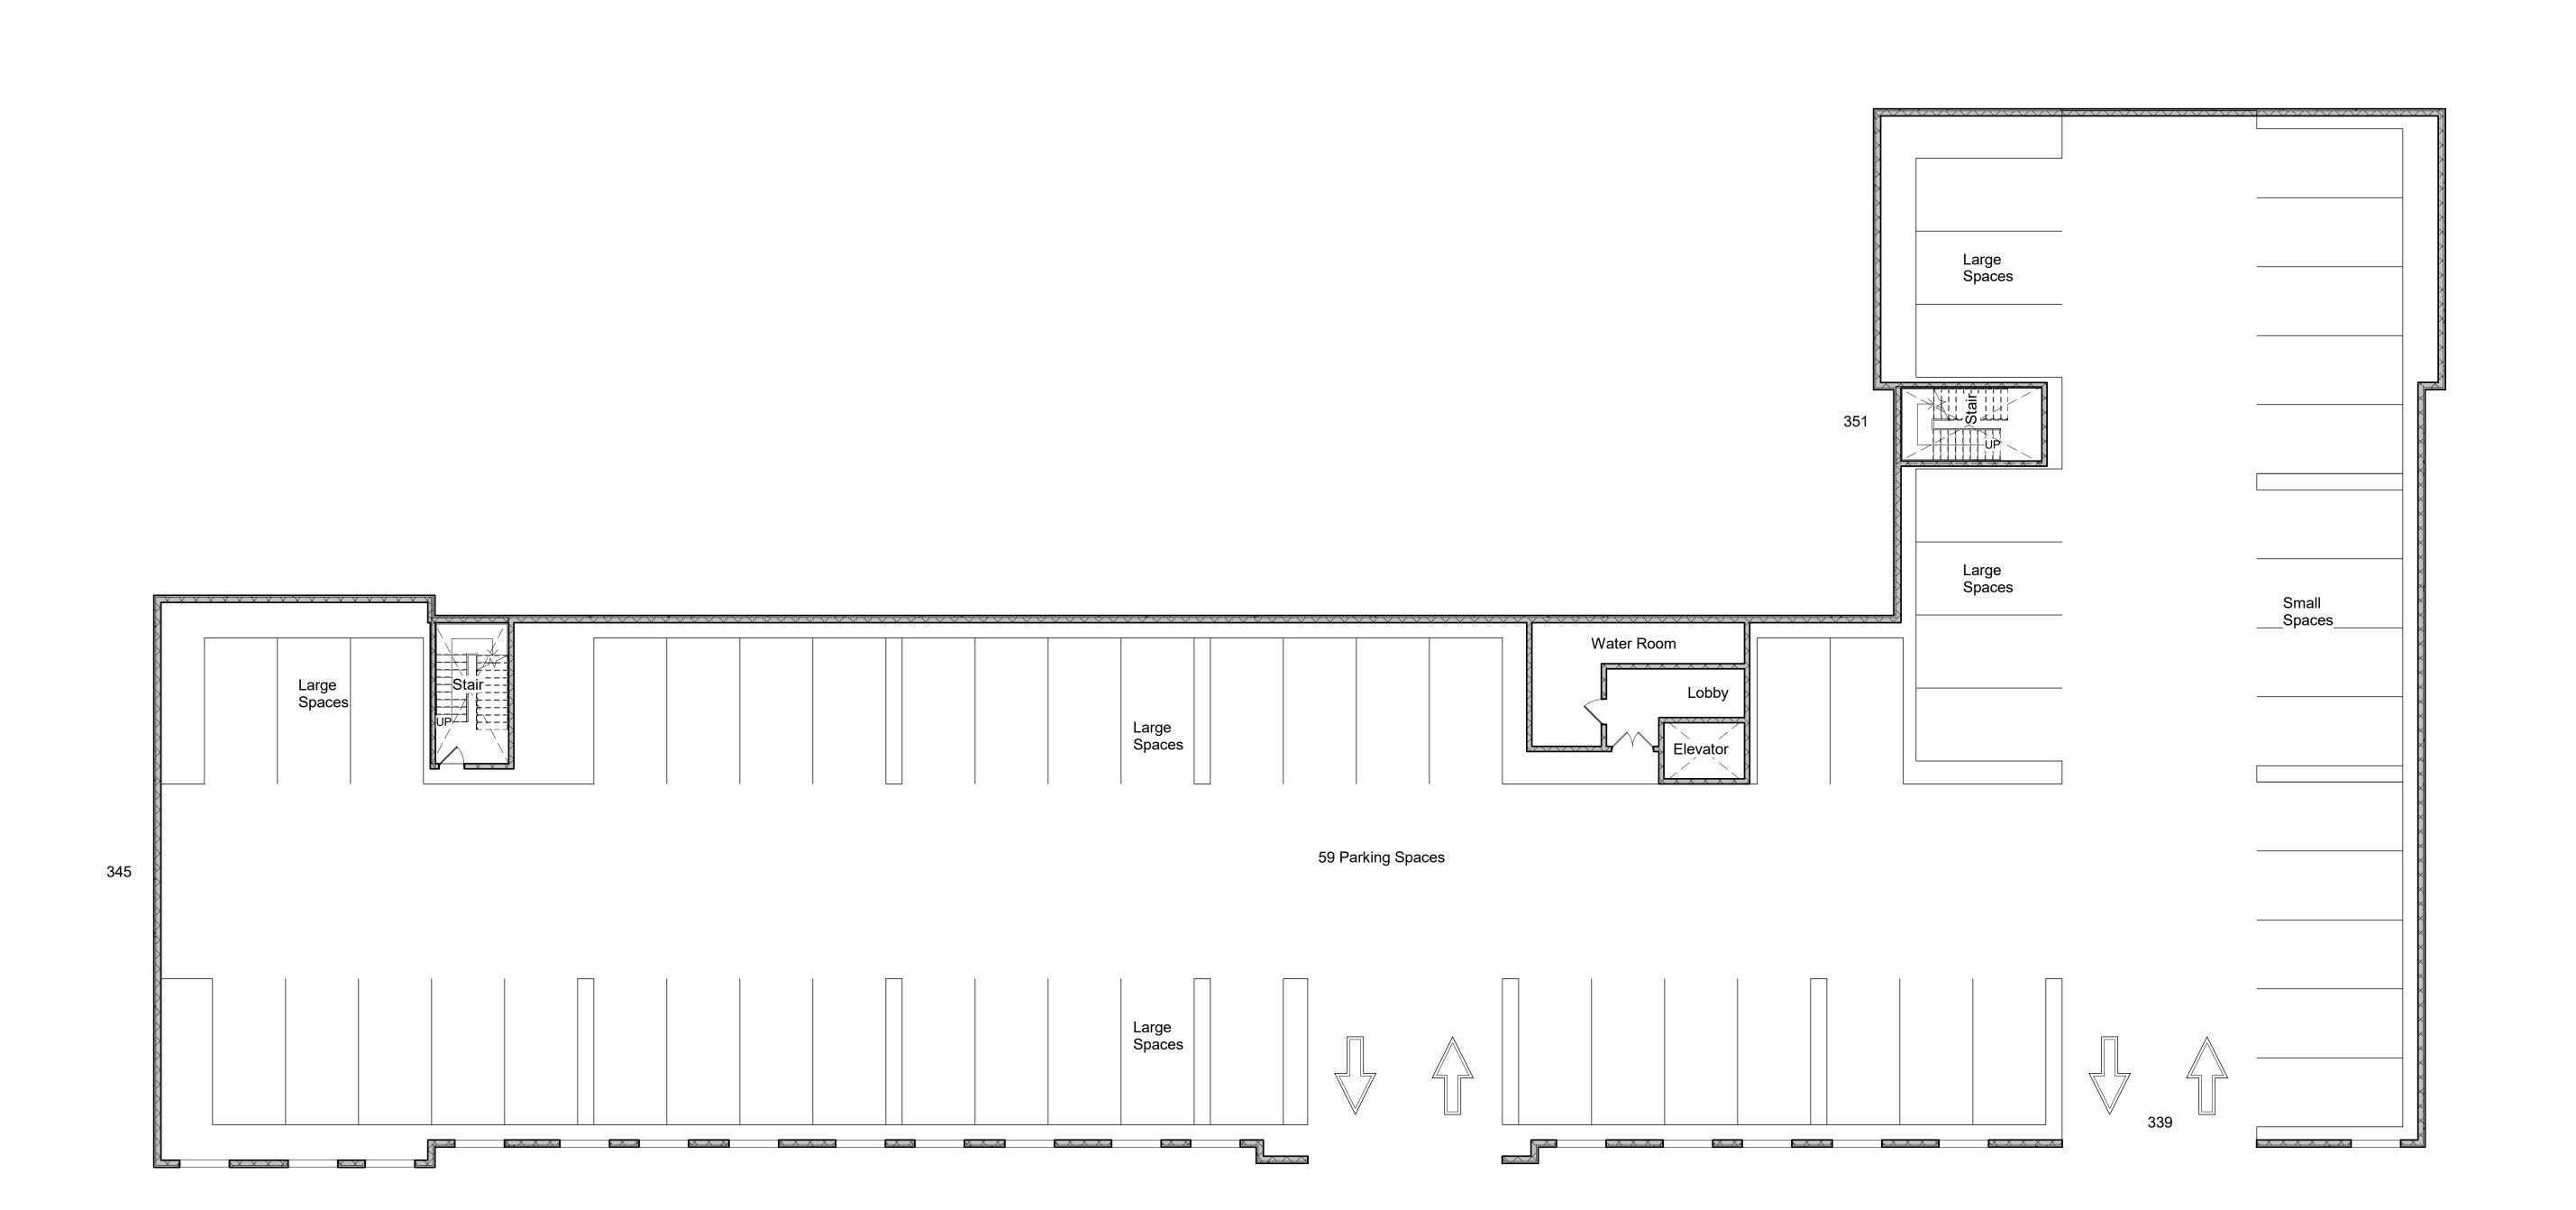

1st Floor (Garage Level) 3/32" = 1'-0"

VANGUARD DEVELOPMENT GROUP, INC.

VanguardDG.com

Design/Build General Contractor:
Vanguard Development Group Inc.
1801 Fruitville Pike, Suite 200
Lancaster, PA 17601
Phone: 717-291-2000 Fax:
717-392.4594

Project Number

2101 2/13/2023 Drawn By

Preliminary Design

All drawings, designs and plans contained herein are proprietary and the exclusive property of Vanguard Development Group, Inc. The use, reproduction, or imitation of any or all portions of this sheet without prior written authorization of Vanguard Development, Inc. is prohibited under the protections afforded by applicable State and Federal law.