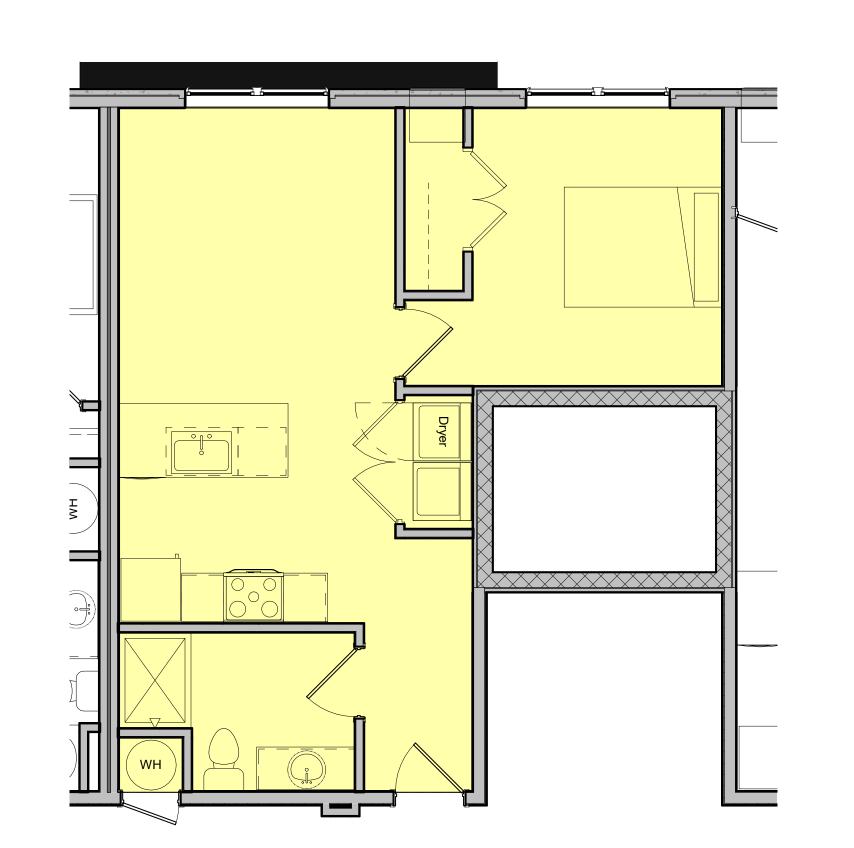

2101

Author

2/13/2023

5 Enlarged Floor Plan - Unit 0.3 1/4" = 1'-0"

6 Enlarged Floor Plan - Unit 1.5 1/4" = 1'-0"

All drawings, designs and plans contained herein are proprietary and the exclusive property of Vanguard Development Group, Inc. The use, reproduction, or imitation of any or all portions of this sheet without prior written authorization of Vanguard Development, Inc. is prohibited under the protections afforded by applicable State and Federal law.