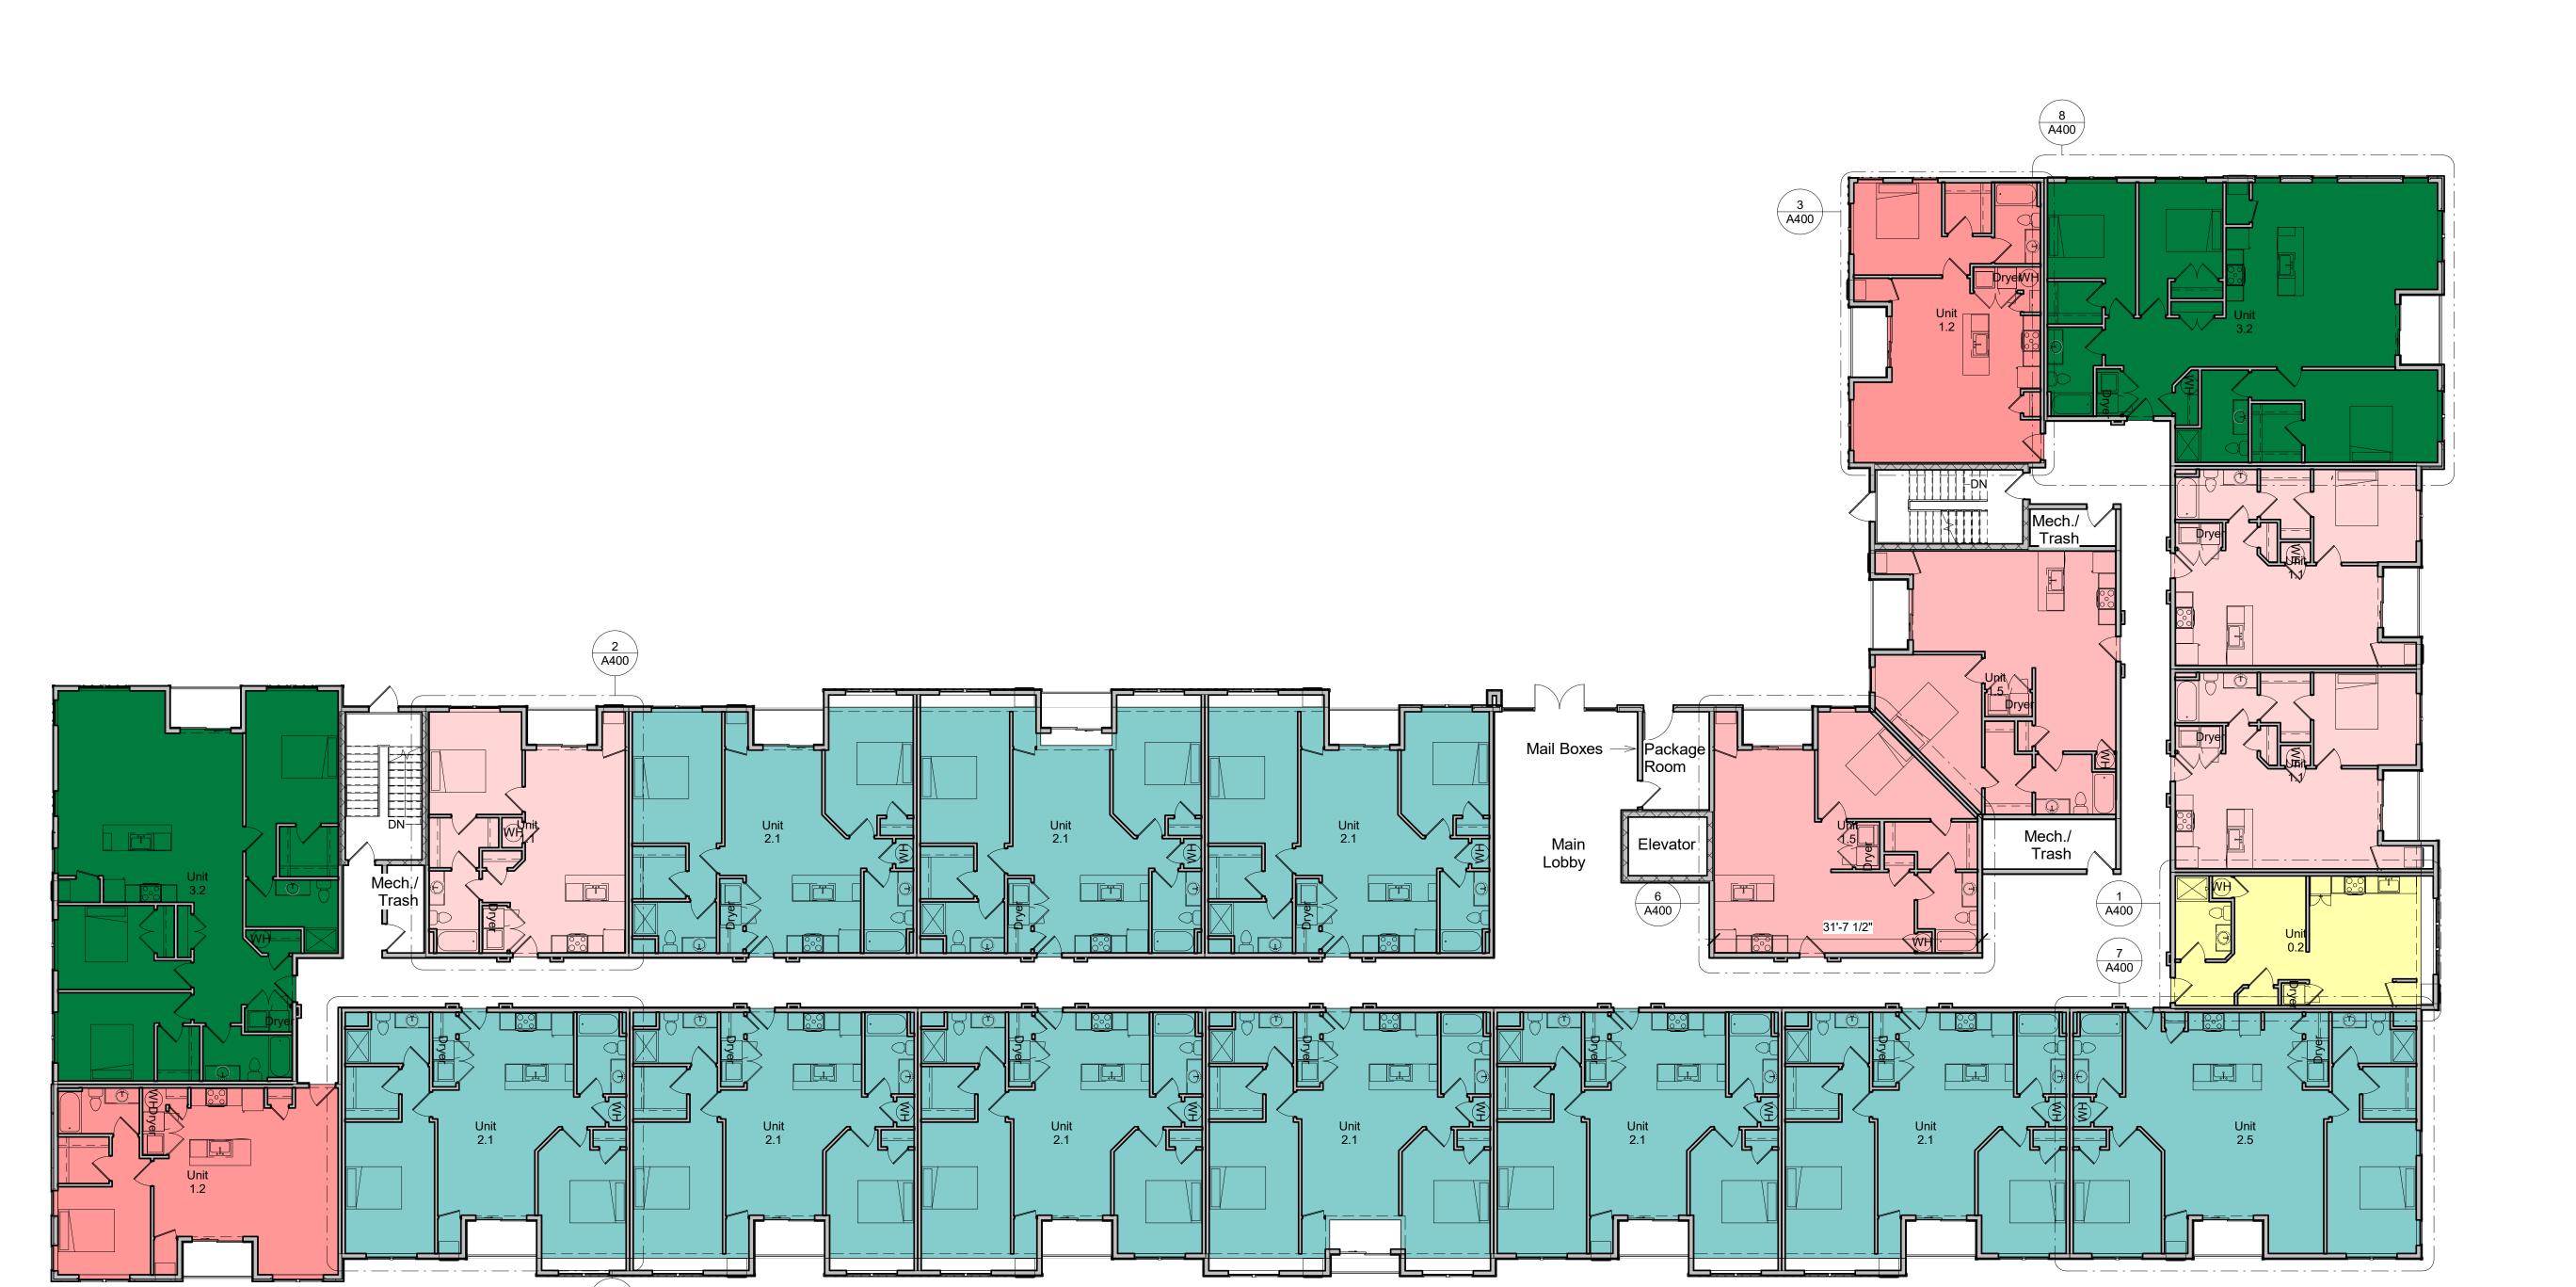

1 2nd Floor Plan 3/32" = 1'-0"

Building C Unit Matrix Unit Type Unit Description Square Foot Count 544 SF 2 Efficiency 1 Bed 1 Bath 670 SF 9 Unit 1.1 Unit 1.2 1 Bed 1 Bath 742 SF 7 Unit 1.5 1 Bed 1 Den 1 Bath 808 SF 6 Unit 2.1 2 Bed 2 Bath 965 SF 28 Unit 2.5 2 Bed 2 Bath 1184 SF 3 Unit 3.2 3 Bed 2 Bath 1472 SF 7 Unit Total: 62 One Less Unit than Site Matrix

Sr. Designer: Jamie Groff jamie@vanguarddg.com

Derek Stoner derek@vanguarddg.com

Chiques **Revision Description** No. Desc. Date

Crossing

2nd Floor Plan

Project Number 2101 2/13/2023

Drawn By Preliminary Design