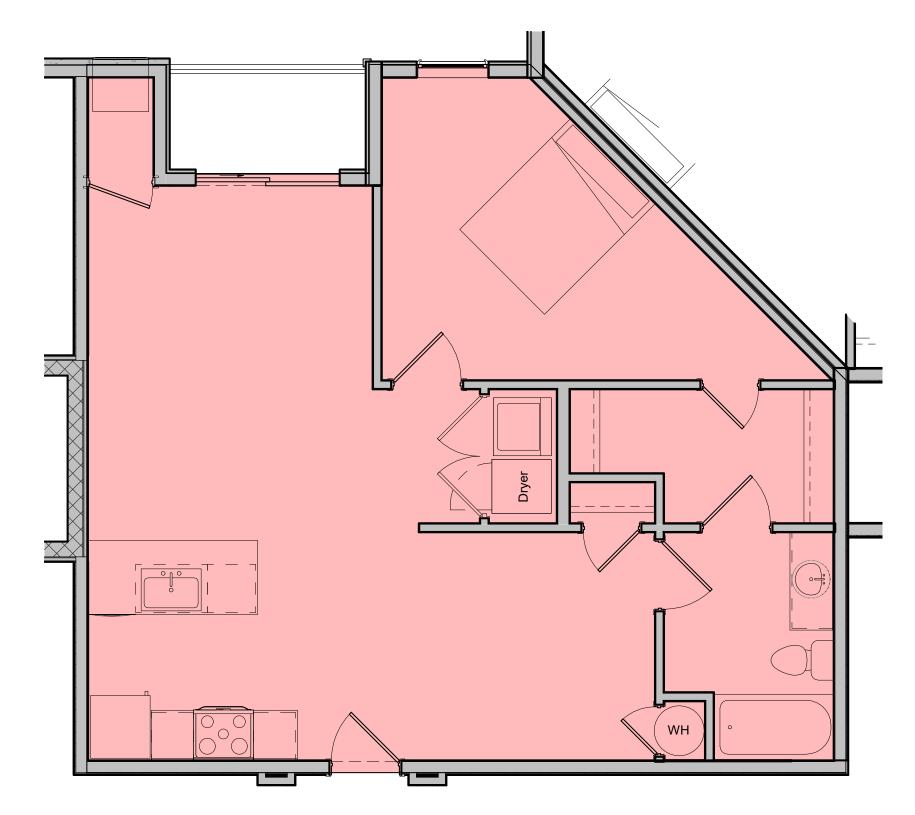

2101

Author

2/13/2023

5 Enlarged Floor Plan - Unit 0.3 1/4" = 1'-0"

6 Enlarged Floor Plan - Unit 1.5 1/4" = 1'-0"

All drawings, designs and plans contained herein are proprietary and the exclusive property of Vanguard Development Group, Inc. The use, reproduction, or imitation of any or all portions of this sheet without prior written authorization of Vanguard Development, Inc. is prohibited under the protections afforded by applicable State and Federal law.