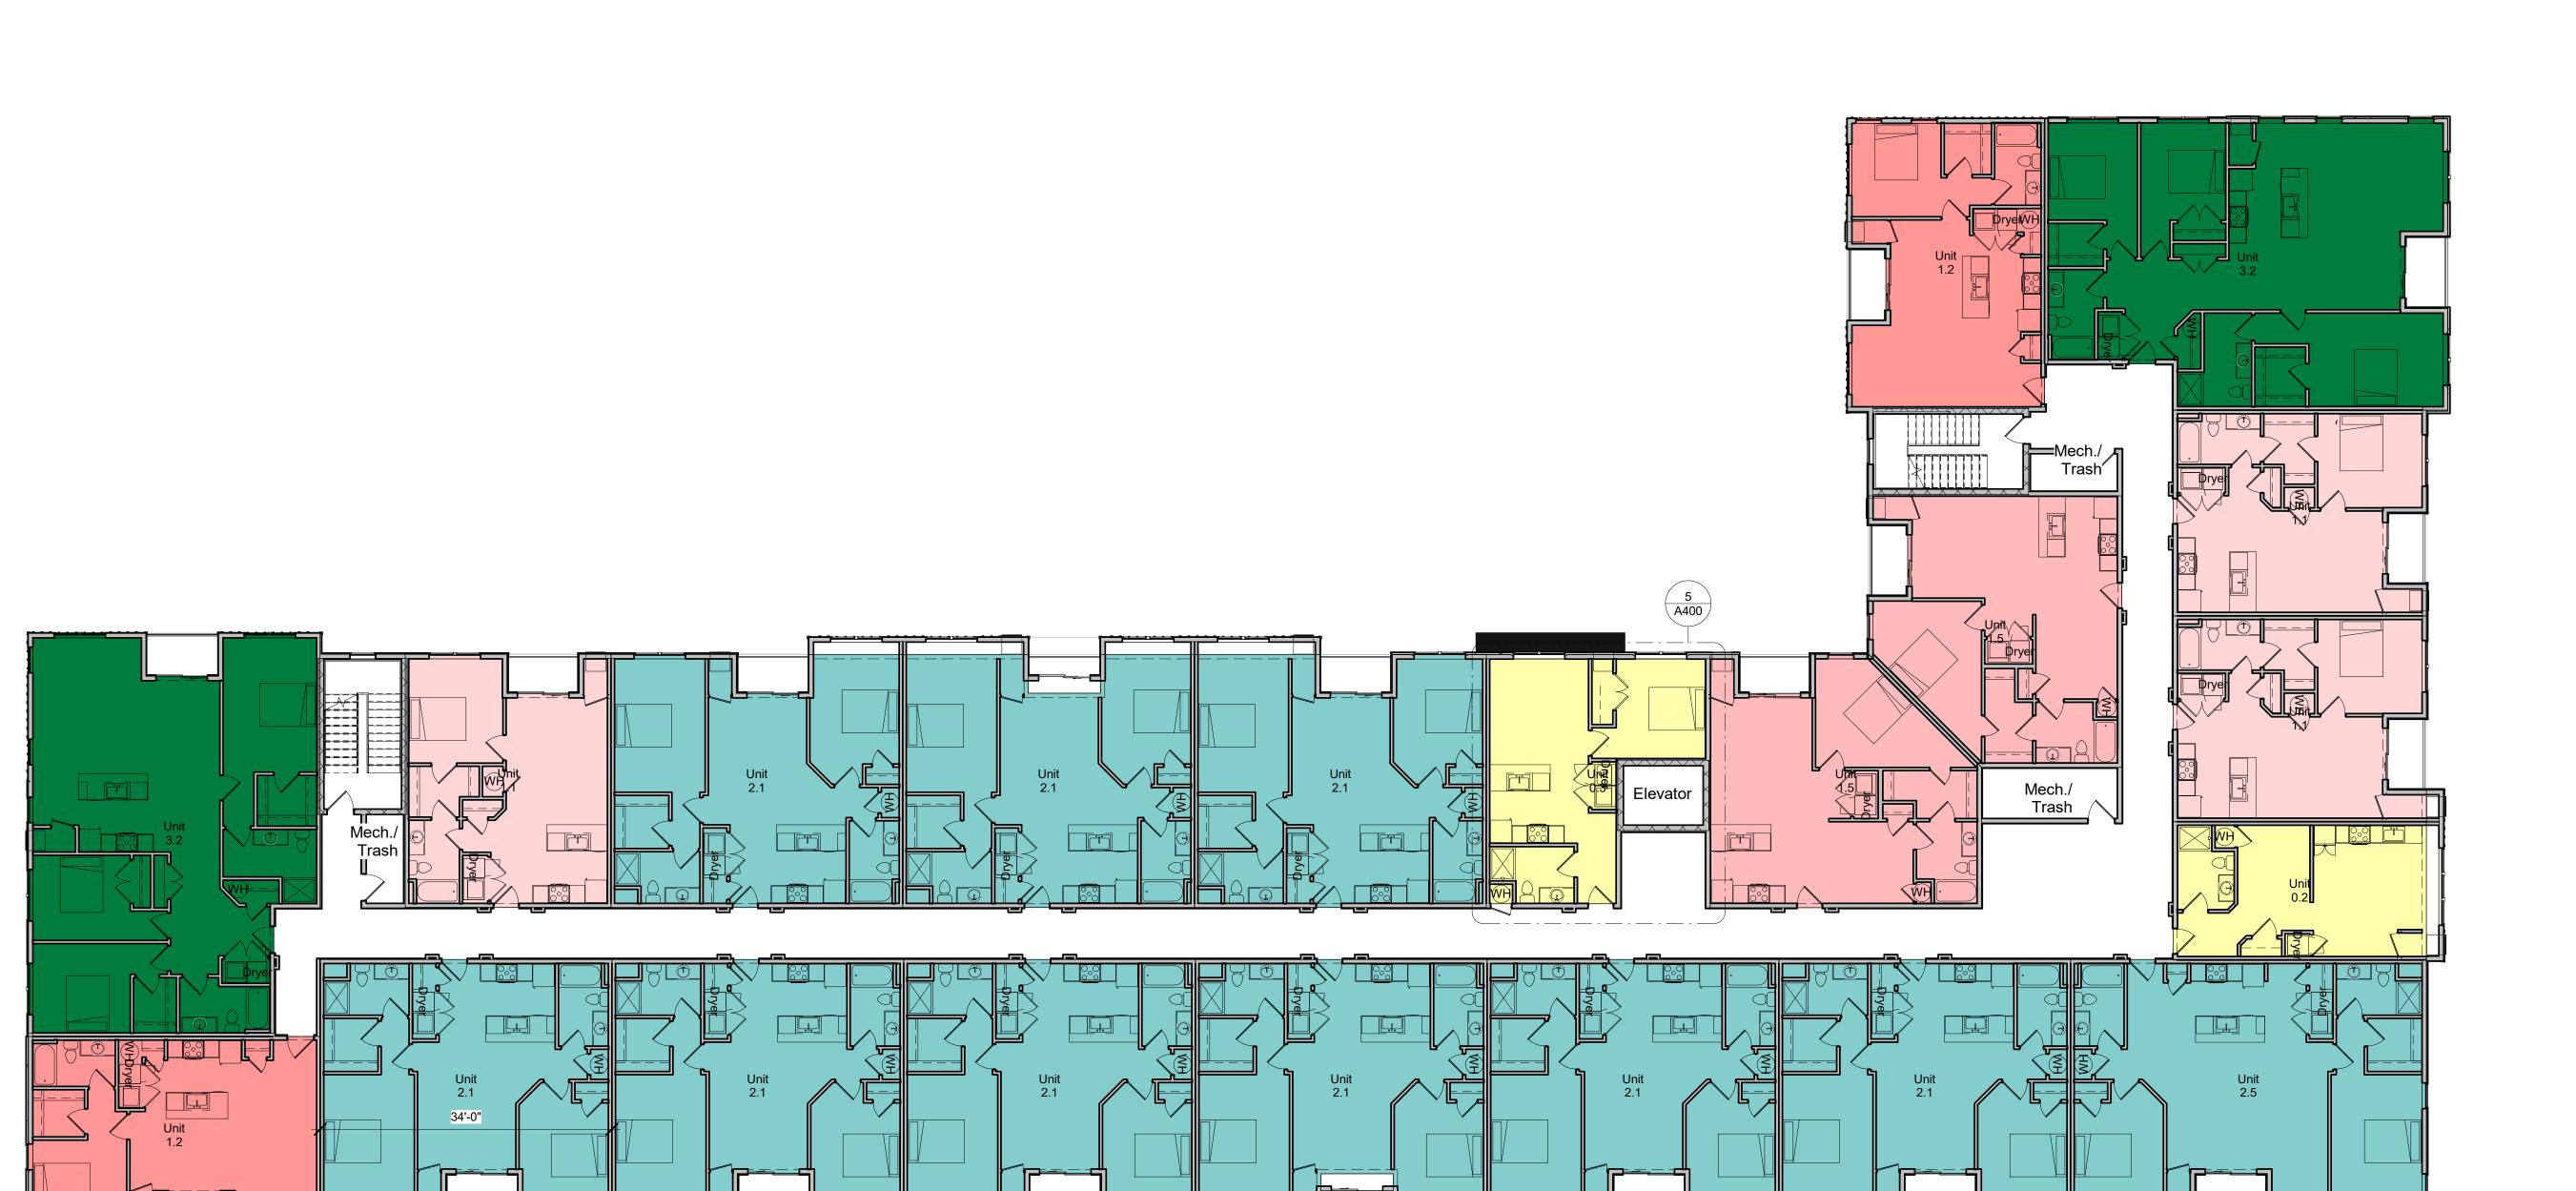

3rd Floor Pan 3/32" = 1'-0"

|              | Buildi             | ng C Unit M | 1atrix         |       |
|--------------|--------------------|-------------|----------------|-------|
| Unit<br>Type | Unit De            | escription  | Square<br>Foot | Count |
|              |                    |             |                |       |
| Unit 0.3     | Efficiency         |             | 544 SF         | 2     |
| Unit 1.1     | 1 Bed 1 Bath       |             | 670 SF         | 9     |
| Unit 1.2     | 1 Bed 1 Bath       |             | 742 SF         | 7     |
| Unit 1.5     | 1 Bed 1 Den 1 Bath |             | 808 SF         | 6     |
| Unit 2.1     | 2 Bed 2 Bath       |             | 965 SF         | 28    |
| Unit 2.5     | 2 Bed              | 2 Bath      | 1184 SF        | 3     |
| Unit 3.2     | 3 Bed              | 2 Bath      | 1472 SF        | 7     |
| Unit Tota    | l: 62              |             |                |       |
| One Less     | Unit than          | Site Matrix |                |       |

Sr. Designer: Jamie Groff jamie@vanguarddg.com

Derek Stoner derek@vanguarddg.com

**Revision Description** No. Desc. Date 3rd Floor Plan

Project Number 2/13/2023 Drawn By

Preliminary Design

Project Manager: Chad Horst chad@vanguarddg.com