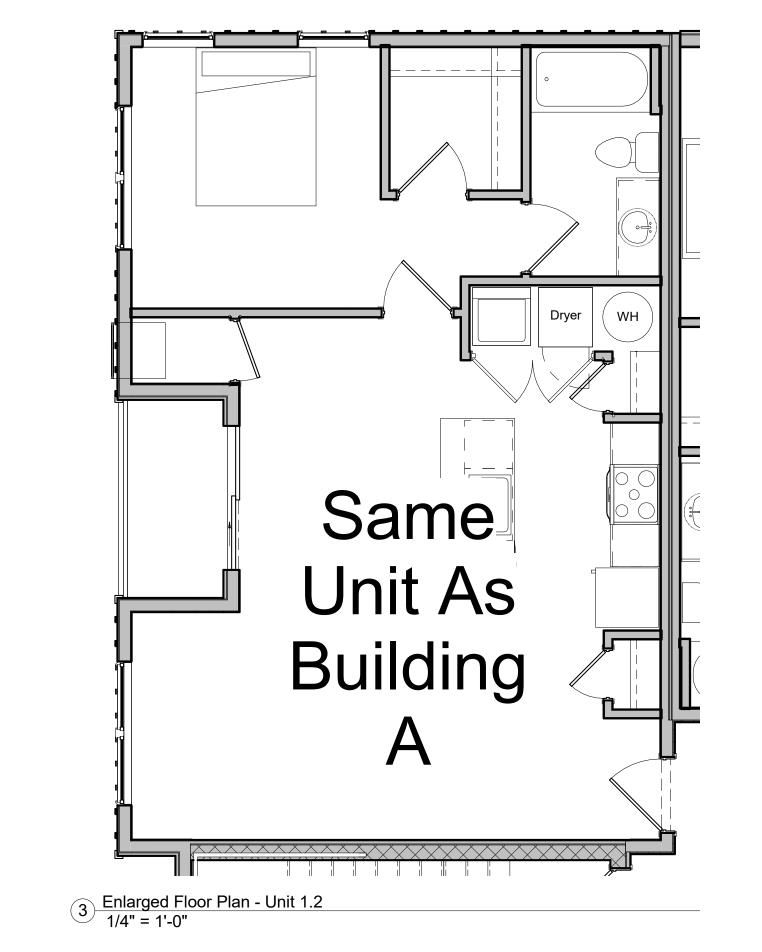

2101

Author

2/13/2023

5 Enlarged Floor Plan - Unit 0.3 1/4" = 1'-0"

6 Enlarged Floor Plan - Unit 1.5 1/4" = 1'-0"

All drawings, designs and plans contained herein are proprietary and the exclusive property of Vanguard Development Group, Inc. The use, reproduction, or imitation of any or all portions of this sheet without prior written authorization of Vanguard Development, Inc. is prohibited under the protections afforded by applicable State and Federal law.