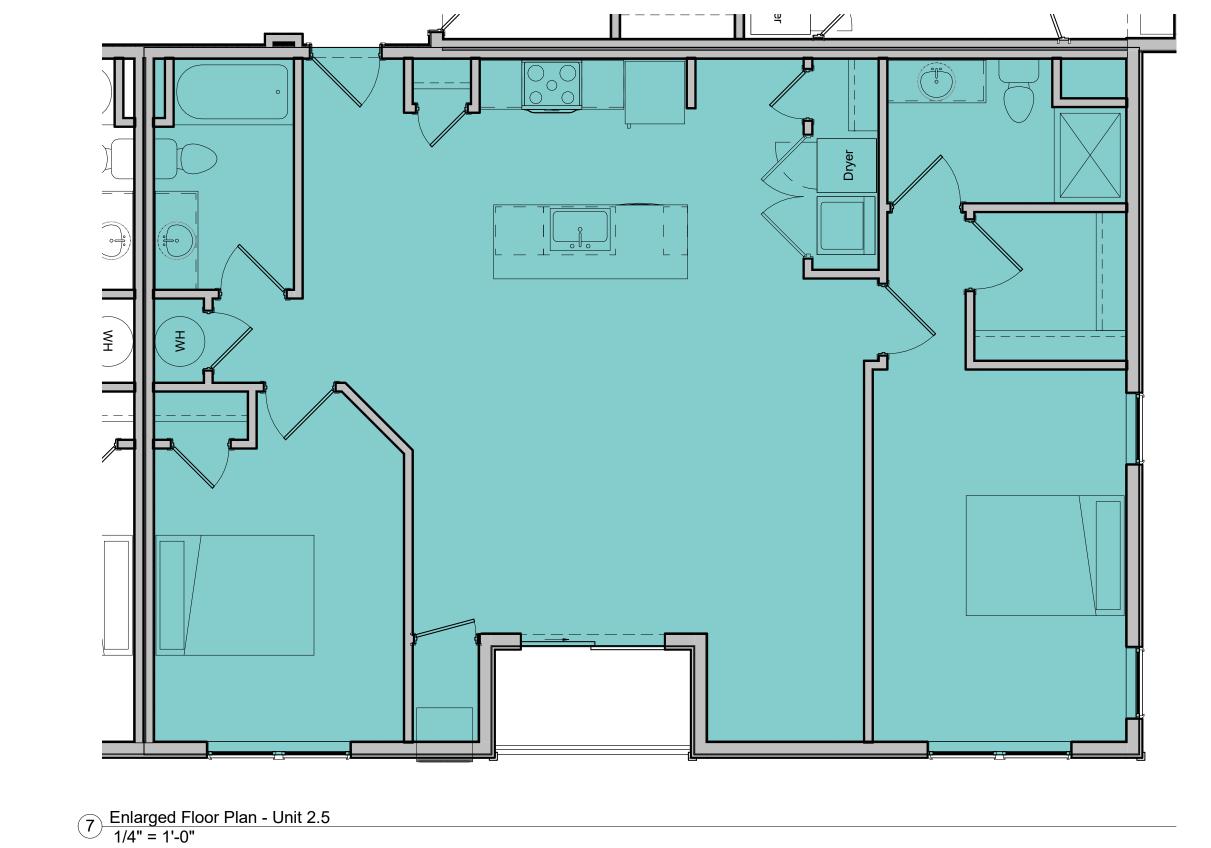

2101

Author

2/13/2023

5 Enlarged Floor Plan - Unit 0.3 1/4" = 1'-0"

6 Enlarged Floor Plan - Unit 1.5 1/4" = 1'-0"

All drawings, designs and plans contained herein are proprietary and the exclusive property of Vanguard Development Group, Inc. The use, reproduction, or imitation of any or all portions of this sheet without prior written authorization of Vanguard Development, Inc. is prohibited under the protections afforded by applicable State and Federal law.