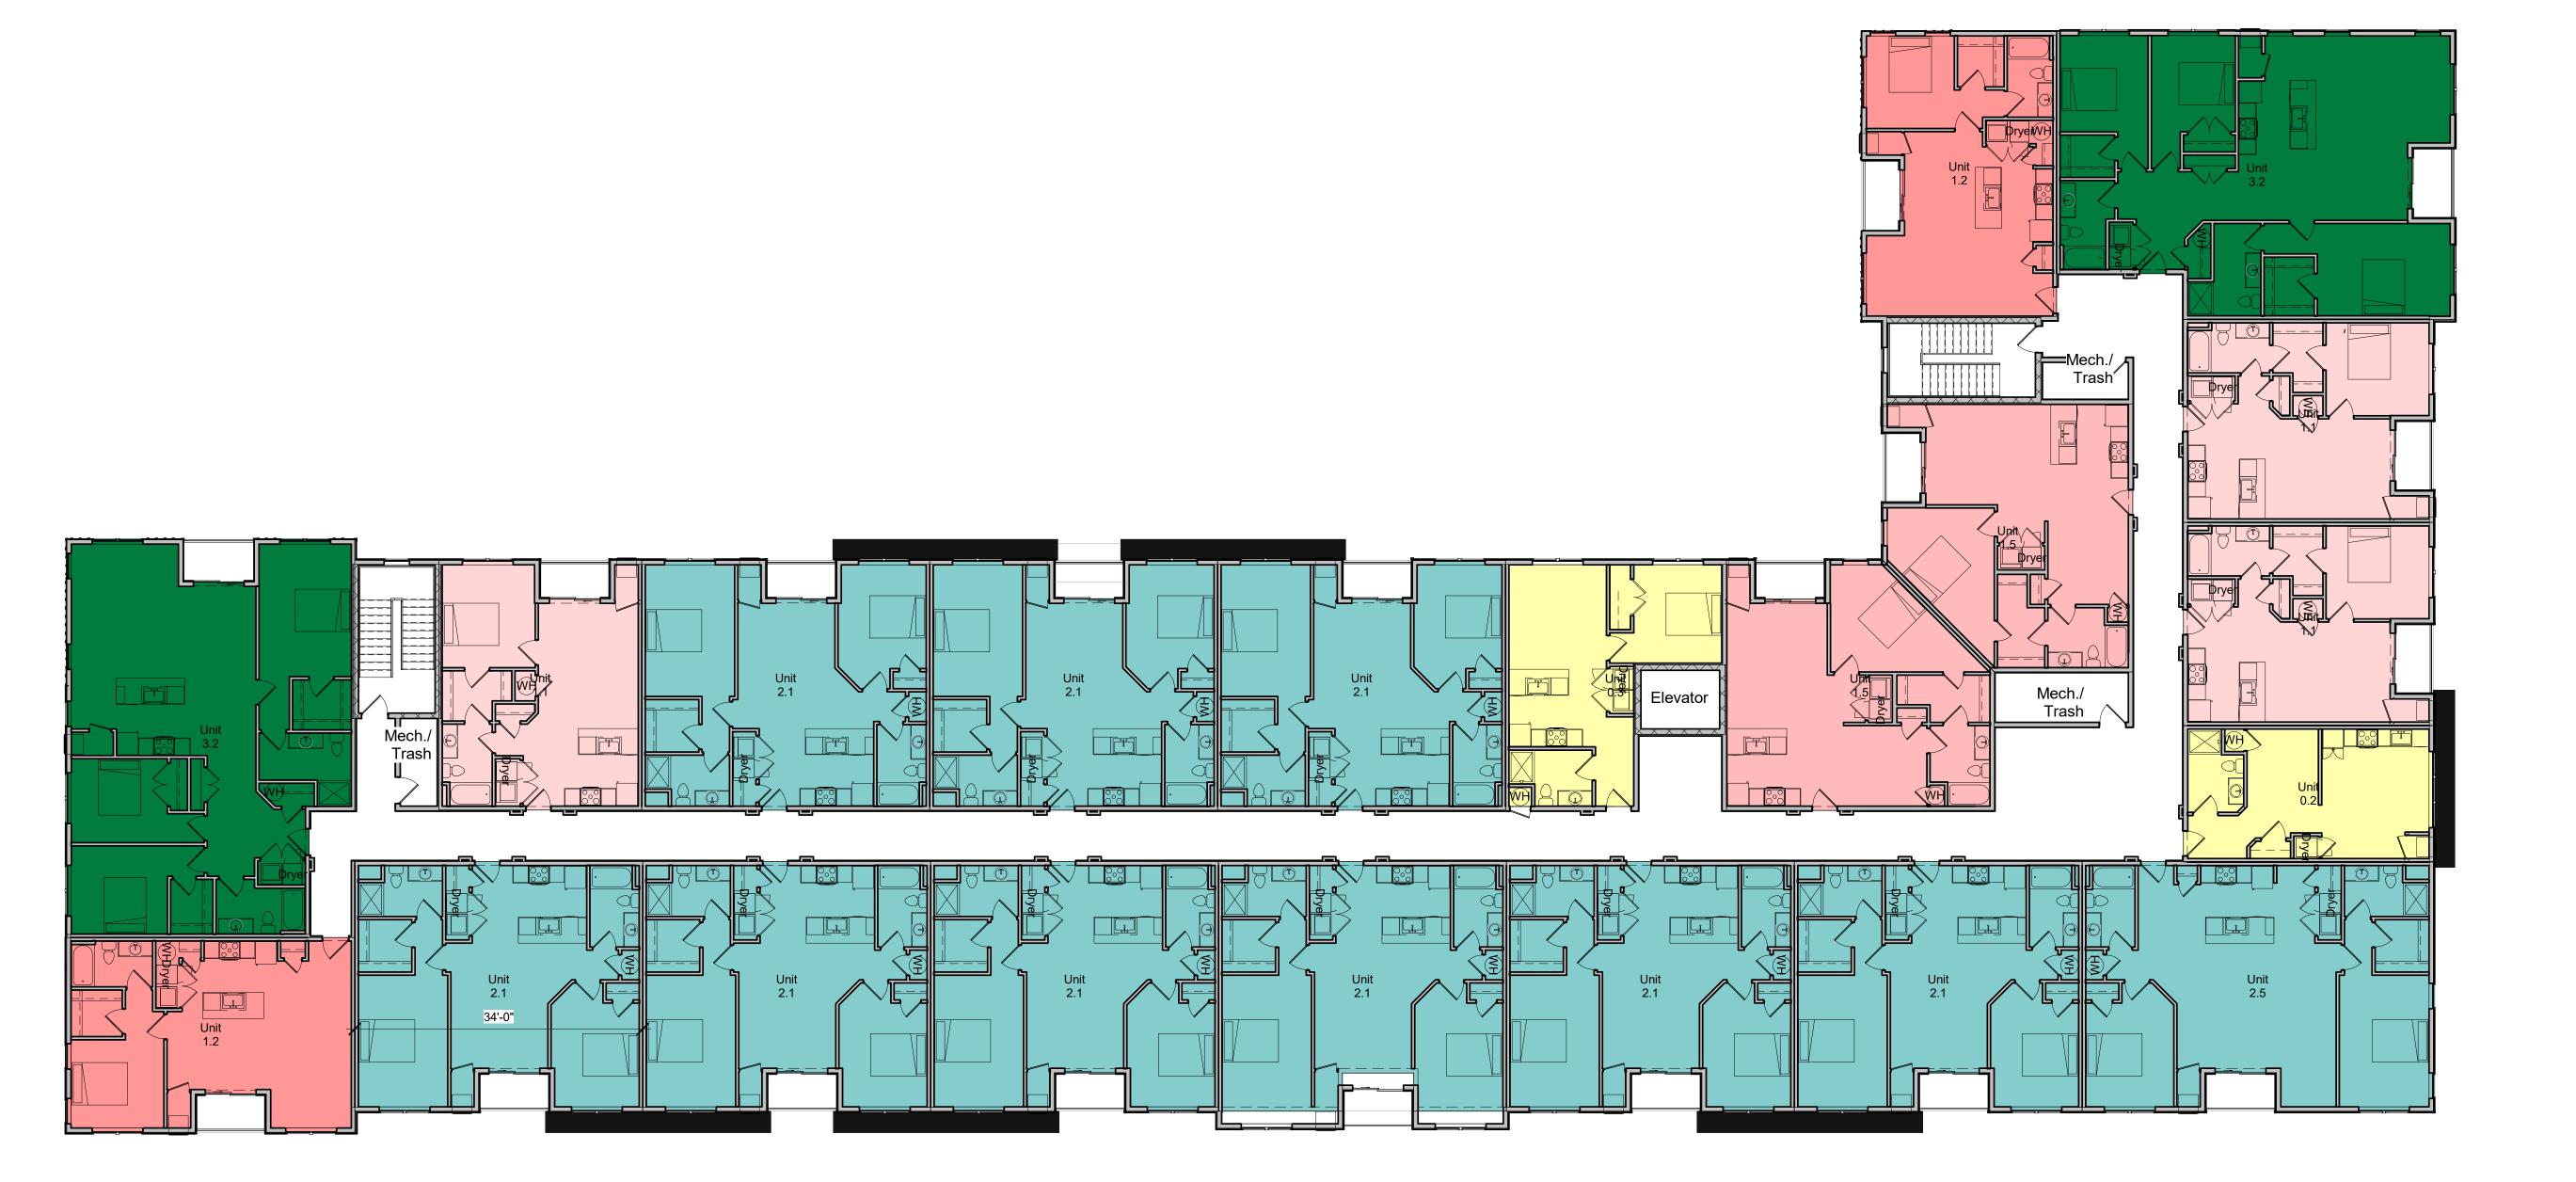

1 2nd Floor Plan 3/32" = 1'-0"

Building C Unit Matrix Unit Type Unit Description Square Foot Count 544 SF 2 Efficiency 1 Bed 1 Bath 670 SF 9 Unit 1.1 Unit 1.2 1 Bed 1 Bath 742 SF 7 Unit 1.5 1 Bed 1 Den 1 Bath 808 SF 6 Unit 2.1 2 Bed 2 Bath 965 SF 28 Unit 2.5 2 Bed 2 Bath 1184 SF 3 Unit 3.2 3 Bed 2 Bath 1472 SF 7 Unit Total: 62 One Less Unit than Site Matrix