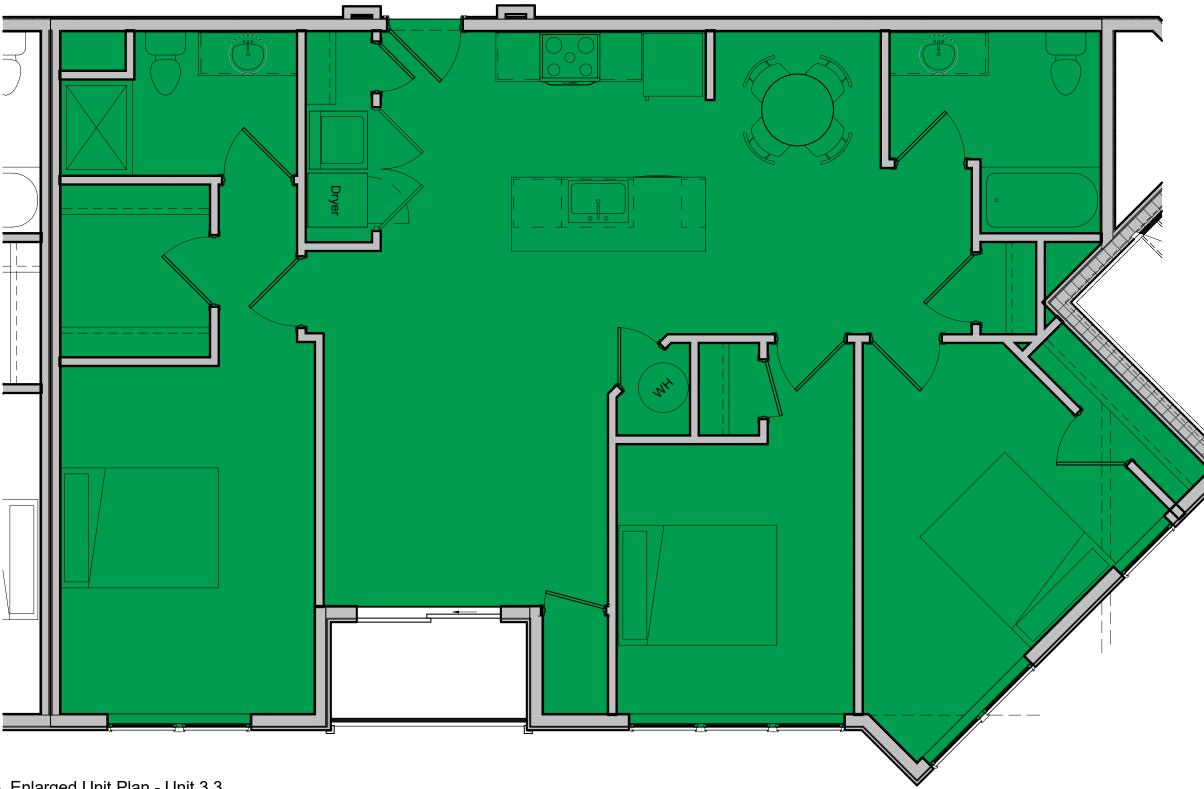

2 Enlarged Unit Plan - Unit 3.3 1/4" = 1'-0"

| Building B Unit Matrix |                    |         |  |  |
|------------------------|--------------------|---------|--|--|
| Unit<br>Type           | _                  |         |  |  |
|                        |                    |         |  |  |
| Unit 0.1               | Efficiency         | 533 SF  |  |  |
| Unit 1.0               | 1 Bed 1 Bath       | 650 SF  |  |  |
| Unit 1.1               | 1 Bed 1 Bath       | 670 SF  |  |  |
| Unit 1.2               | 1 Bed 1 Bath       | 742 SF  |  |  |
| Unit 1.3               | 1 Bed 1 Den 1 Bath | 981 SF  |  |  |
| Unit 2.1               | 2 Bed 2 Bath       | 965 SF  |  |  |
| Unit 2.2               | 2 Bed 1 Bath       | 1156 SF |  |  |
| Unit 2.4               | 2 Bed 1 Bath       | 876 SF  |  |  |
| Unit 3.1               | 3 Bed 2 Bath       | 1255 SF |  |  |
| Unit 3.3               | 3 Bed 2 Bath       | 1258 SF |  |  |
| Unit Total: 65         |                    |         |  |  |