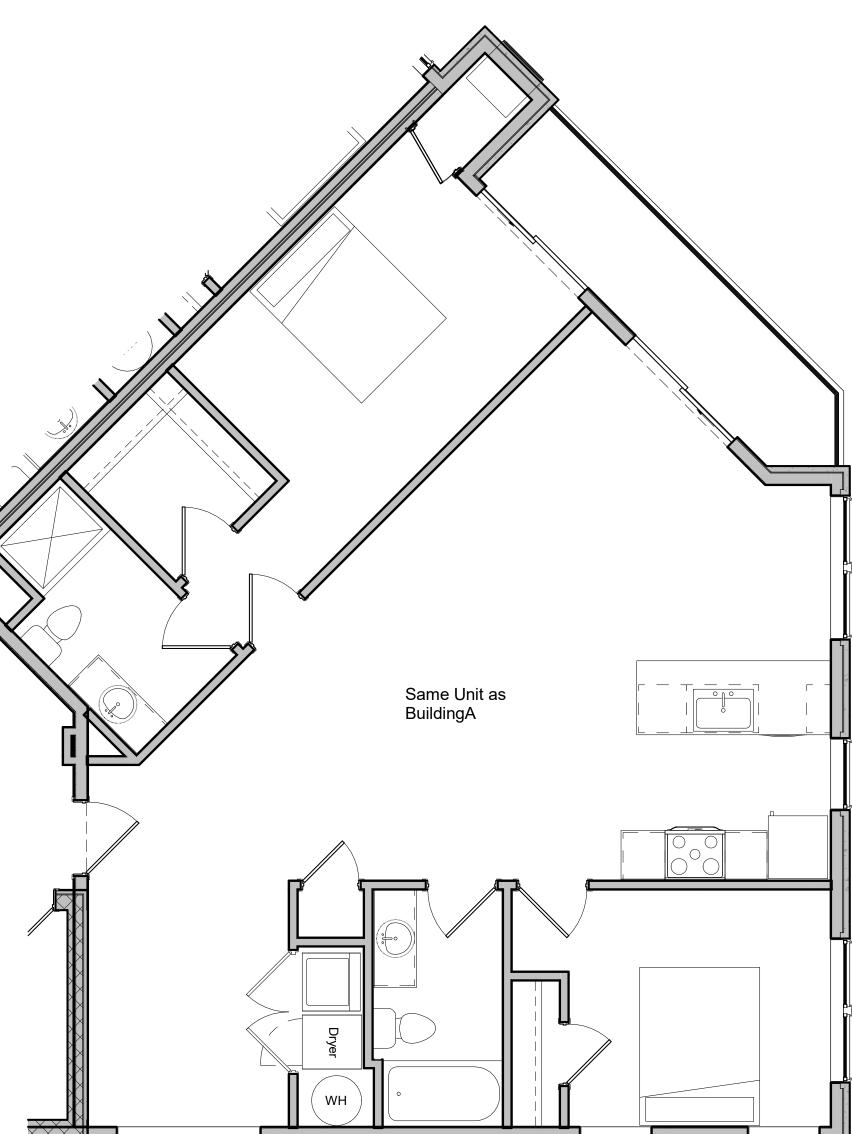

2 Enlarged Unit Plan - Unit 3.3 1/4" = 1'-0"

| Building B Unit Matrix |                    |         |  |  |
|------------------------|--------------------|---------|--|--|
| Unit<br>Type           | _                  |         |  |  |
|                        |                    |         |  |  |
| Unit 0.1               | Efficiency         | 533 SF  |  |  |
| Unit 1.0               | 1 Bed 1 Bath       | 650 SF  |  |  |
| Unit 1.1               | 1 Bed 1 Bath       | 670 SF  |  |  |
| Unit 1.2               | 1 Bed 1 Bath       | 742 SF  |  |  |
| Unit 1.3               | 1 Bed 1 Den 1 Bath | 981 SF  |  |  |
| Unit 2.1               | 2 Bed 2 Bath       | 965 SF  |  |  |
| Unit 2.2               | 2 Bed 1 Bath       | 1156 SF |  |  |
| Unit 2.4               | 2 Bed 1 Bath       | 876 SF  |  |  |
| Unit 3.1               | 3 Bed 2 Bath       | 1255 SF |  |  |
| Unit 3.3               | 3 Bed 2 Bath       | 1258 SF |  |  |
| Unit Total: 65         |                    |         |  |  |