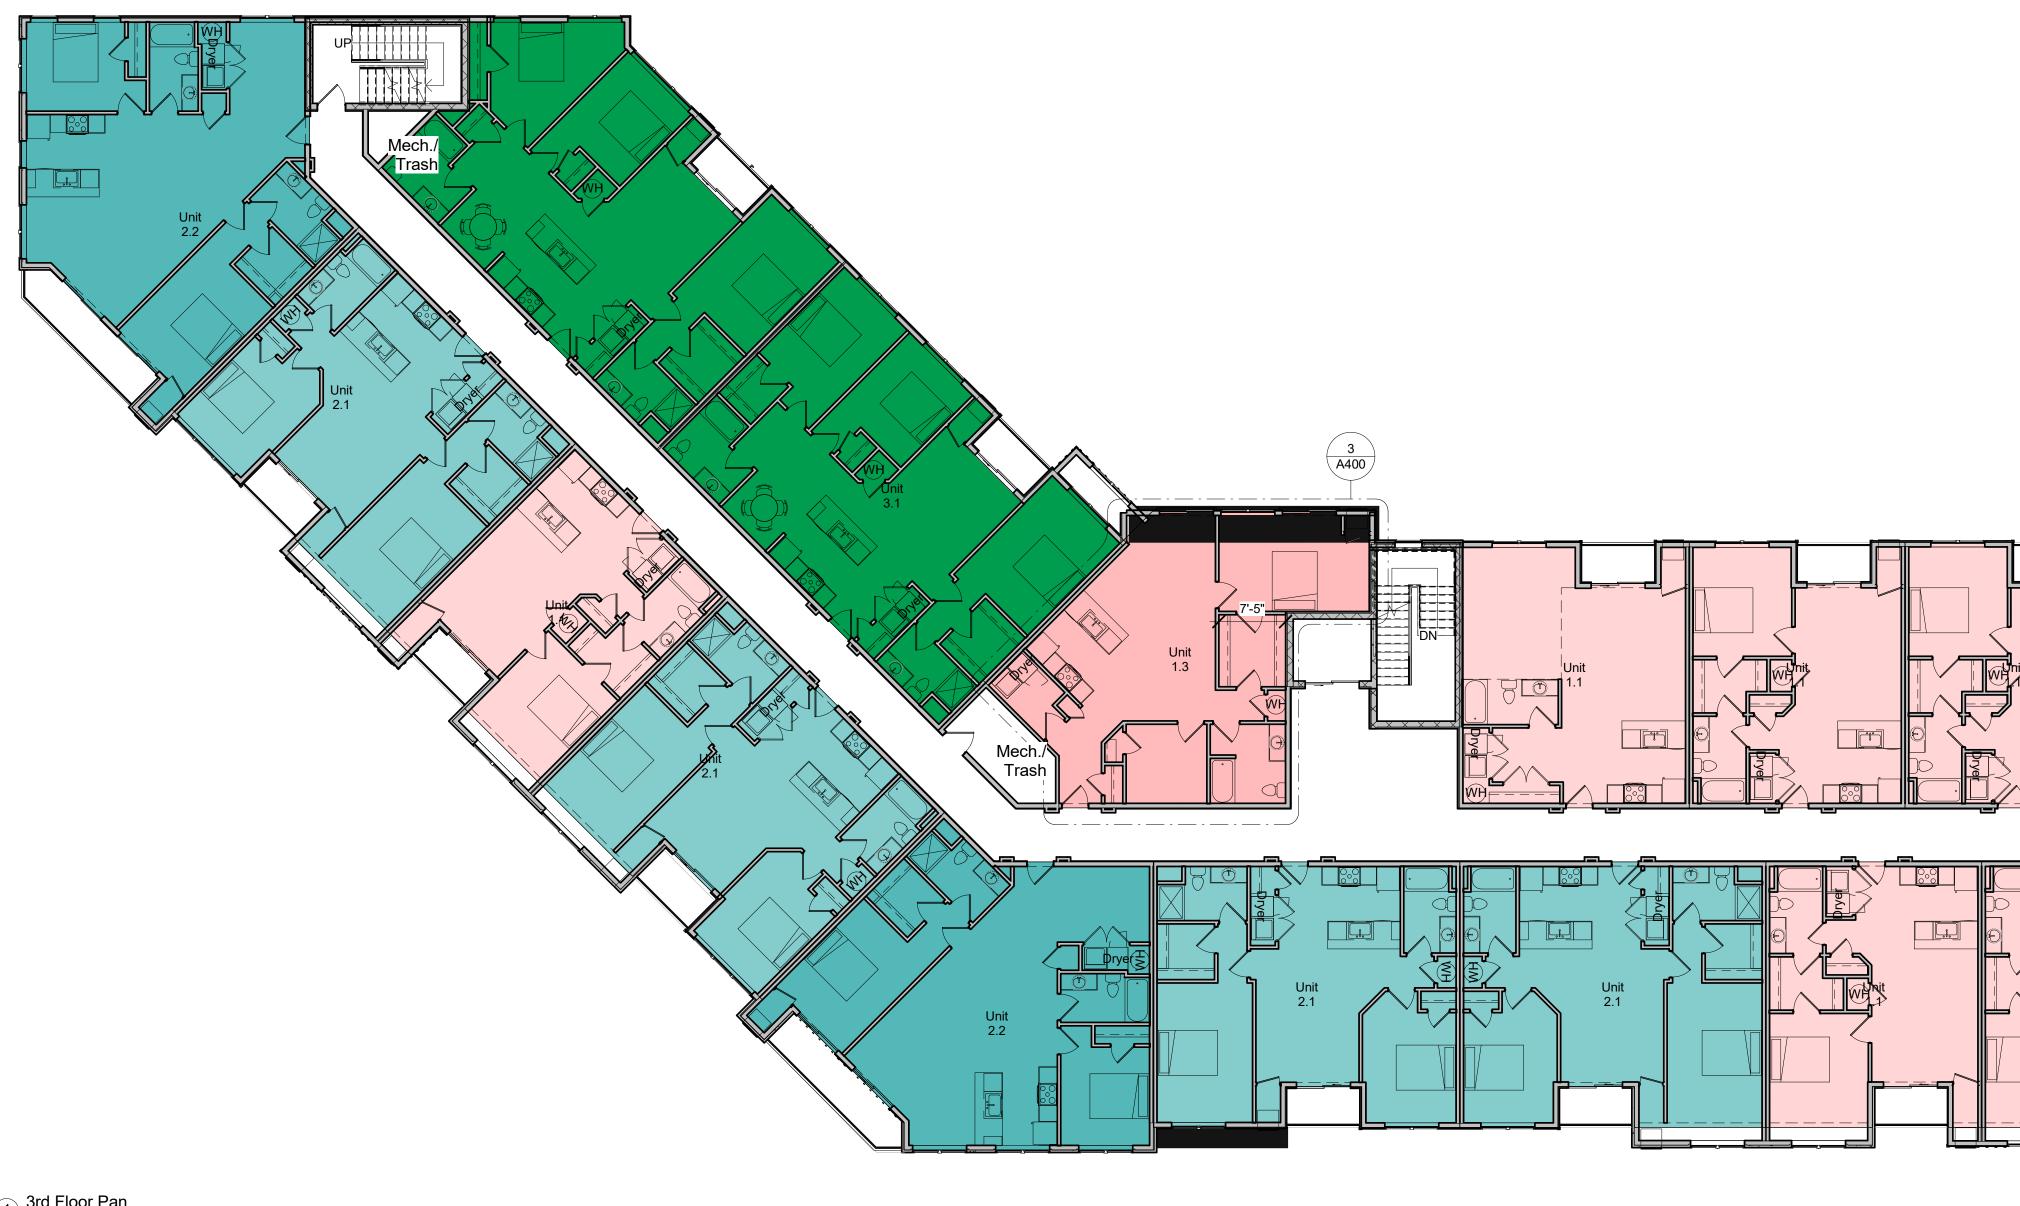

1 3rd Floor Pan 3/32" = 1'-0"

|                | Building B Unit Matrix |         |  |  |  |  |
|----------------|------------------------|---------|--|--|--|--|
| Unit<br>Type   | -                      |         |  |  |  |  |
|                |                        |         |  |  |  |  |
| Unit 0.1       | Efficiency             | 533 SF  |  |  |  |  |
| Unit 1.0       | 1 Bed 1 Bath           | 650 SF  |  |  |  |  |
| Unit 1.1       | 1 Bed 1 Bath           | 670 SF  |  |  |  |  |
| Unit 1.2       | 1 Bed 1 Bath           | 742 SF  |  |  |  |  |
| Unit 1.3       | 1 Bed 1 Den 1 Bath     | 981 SF  |  |  |  |  |
| Unit 2.1       | 2 Bed 2 Bath           | 965 SF  |  |  |  |  |
| Unit 2.2       | 2 Bed 1 Bath           | 1156 SF |  |  |  |  |
| Unit 2.4       | 2 Bed 1 Bath           | 876 SF  |  |  |  |  |
| Unit 3.1       | 3 Bed 2 Bath           | 1255 SF |  |  |  |  |
| Unit 3.3       | 3 Bed 2 Bath           | 1258 SF |  |  |  |  |
| Unit Total: 65 |                        |         |  |  |  |  |