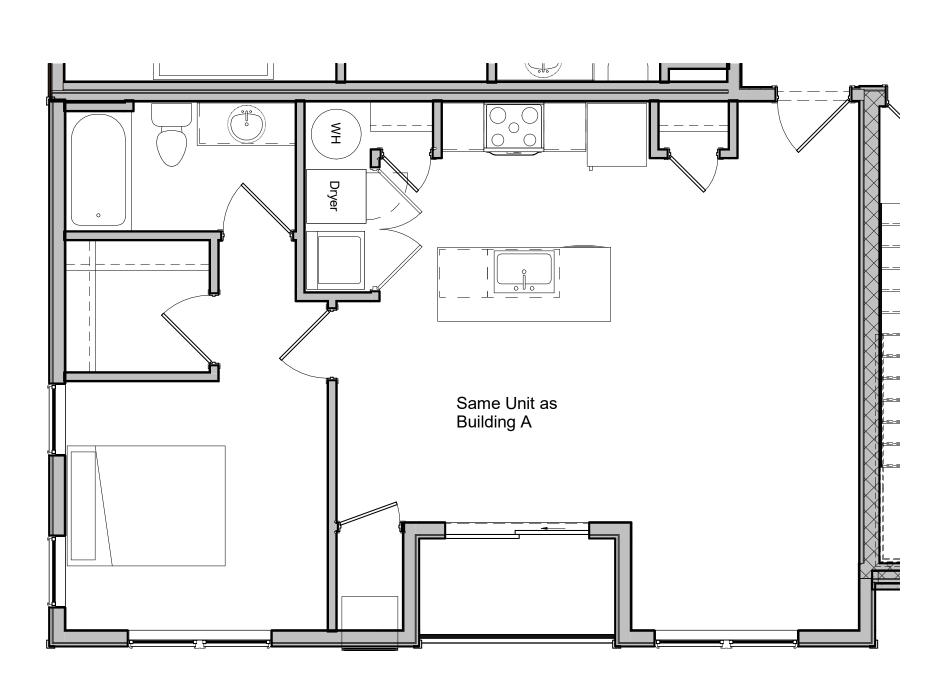

6 Enlarged Floor Plan - Unit 0.1 1/4" = 1'-0"

1 Enlarged Floor Plan - Unit 1.0 1/4" = 1'-0"

8 Enlarged Floor Plan - Unit 1.1 1/4" = 1'-0"

4 Enlarged Floor Plan - Unit 2.1 1/4" = 1'-0"

5 Enlarged Floor Plan - Unit 2.2 1/4" = 1'-0"