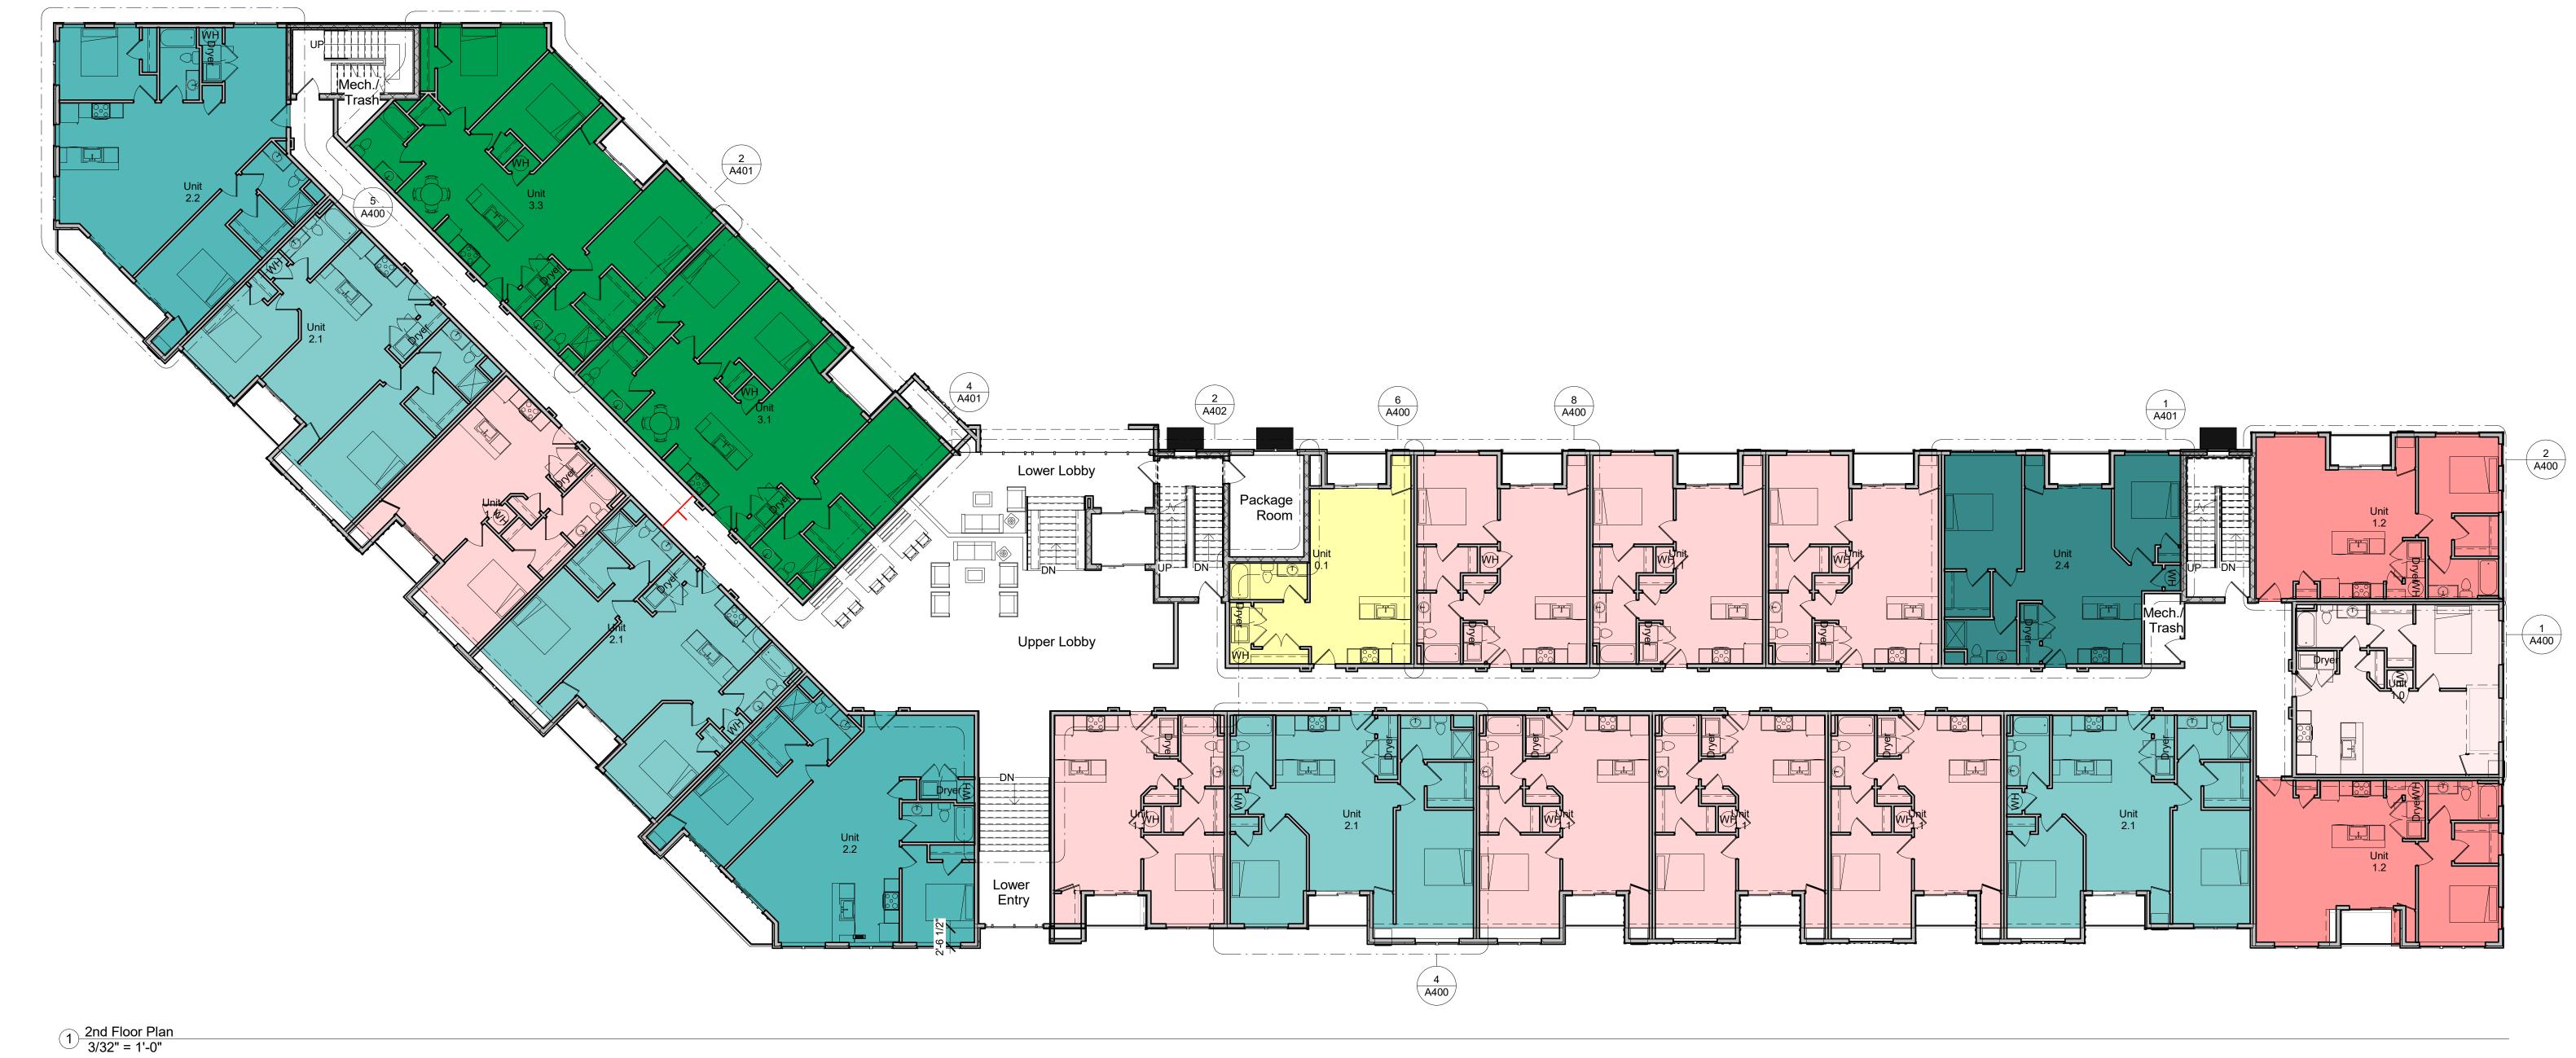

|                | latrix             |                |    |  |
|----------------|--------------------|----------------|----|--|
| Unit<br>Type   | Unit Description   | Square<br>Foot | Сс |  |
|                |                    |                |    |  |
| Unit 0.1       | Efficiency         | 533 SF         |    |  |
| Unit 1.0       | 1 Bed 1 Bath       | 650 SF         |    |  |
| Unit 1.1       | 1 Bed 1 Bath       | 670 SF         |    |  |
| Unit 1.2       | 1 Bed 1 Bath       | 742 SF         |    |  |
| Unit 1.3       | 1 Bed 1 Den 1 Bath | 981 SF         |    |  |
| Unit 2.1       | 2 Bed 2 Bath       | 965 SF         |    |  |
| Unit 2.2       | 2 Bed 1 Bath       | 1156 SF        |    |  |
| Unit 2.4       | 2 Bed 1 Bath       | 876 SF         |    |  |
| Unit 3.1       | 3 Bed 2 Bath       | 1255 SF        |    |  |
| Unit 3.3       | 3 Bed 2 Bath       | 1258 SF        |    |  |
| Unit Total: 65 |                    |                |    |  |