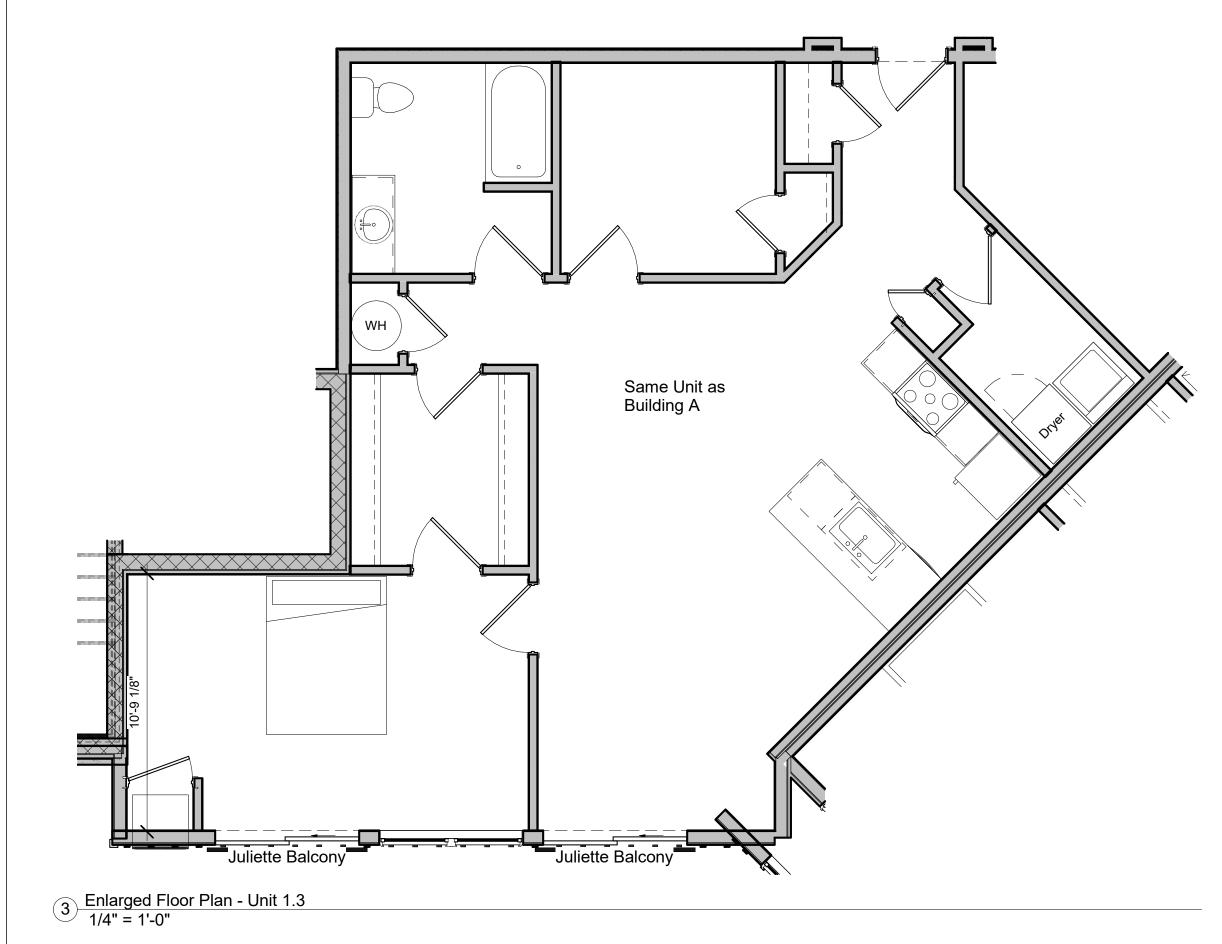

|                | latrix             |                |    |  |
|----------------|--------------------|----------------|----|--|
| Unit<br>Type   | Unit Description   | Square<br>Foot | Сс |  |
|                |                    |                |    |  |
| Unit 0.1       | Efficiency         | 533 SF         |    |  |
| Unit 1.0       | 1 Bed 1 Bath       | 650 SF         |    |  |
| Unit 1.1       | 1 Bed 1 Bath       | 670 SF         |    |  |
| Unit 1.2       | 1 Bed 1 Bath       | 742 SF         |    |  |
| Unit 1.3       | 1 Bed 1 Den 1 Bath | 981 SF         |    |  |
| Unit 2.1       | 2 Bed 2 Bath       | 965 SF         |    |  |
| Unit 2.2       | 2 Bed 1 Bath       | 1156 SF        |    |  |
| Unit 2.4       | 2 Bed 1 Bath       | 876 SF         |    |  |
| Unit 3.1       | 3 Bed 2 Bath       | 1255 SF        |    |  |
| Unit 3.3       | 3 Bed 2 Bath       | 1258 SF        |    |  |
| Unit Total: 65 |                    |                |    |  |