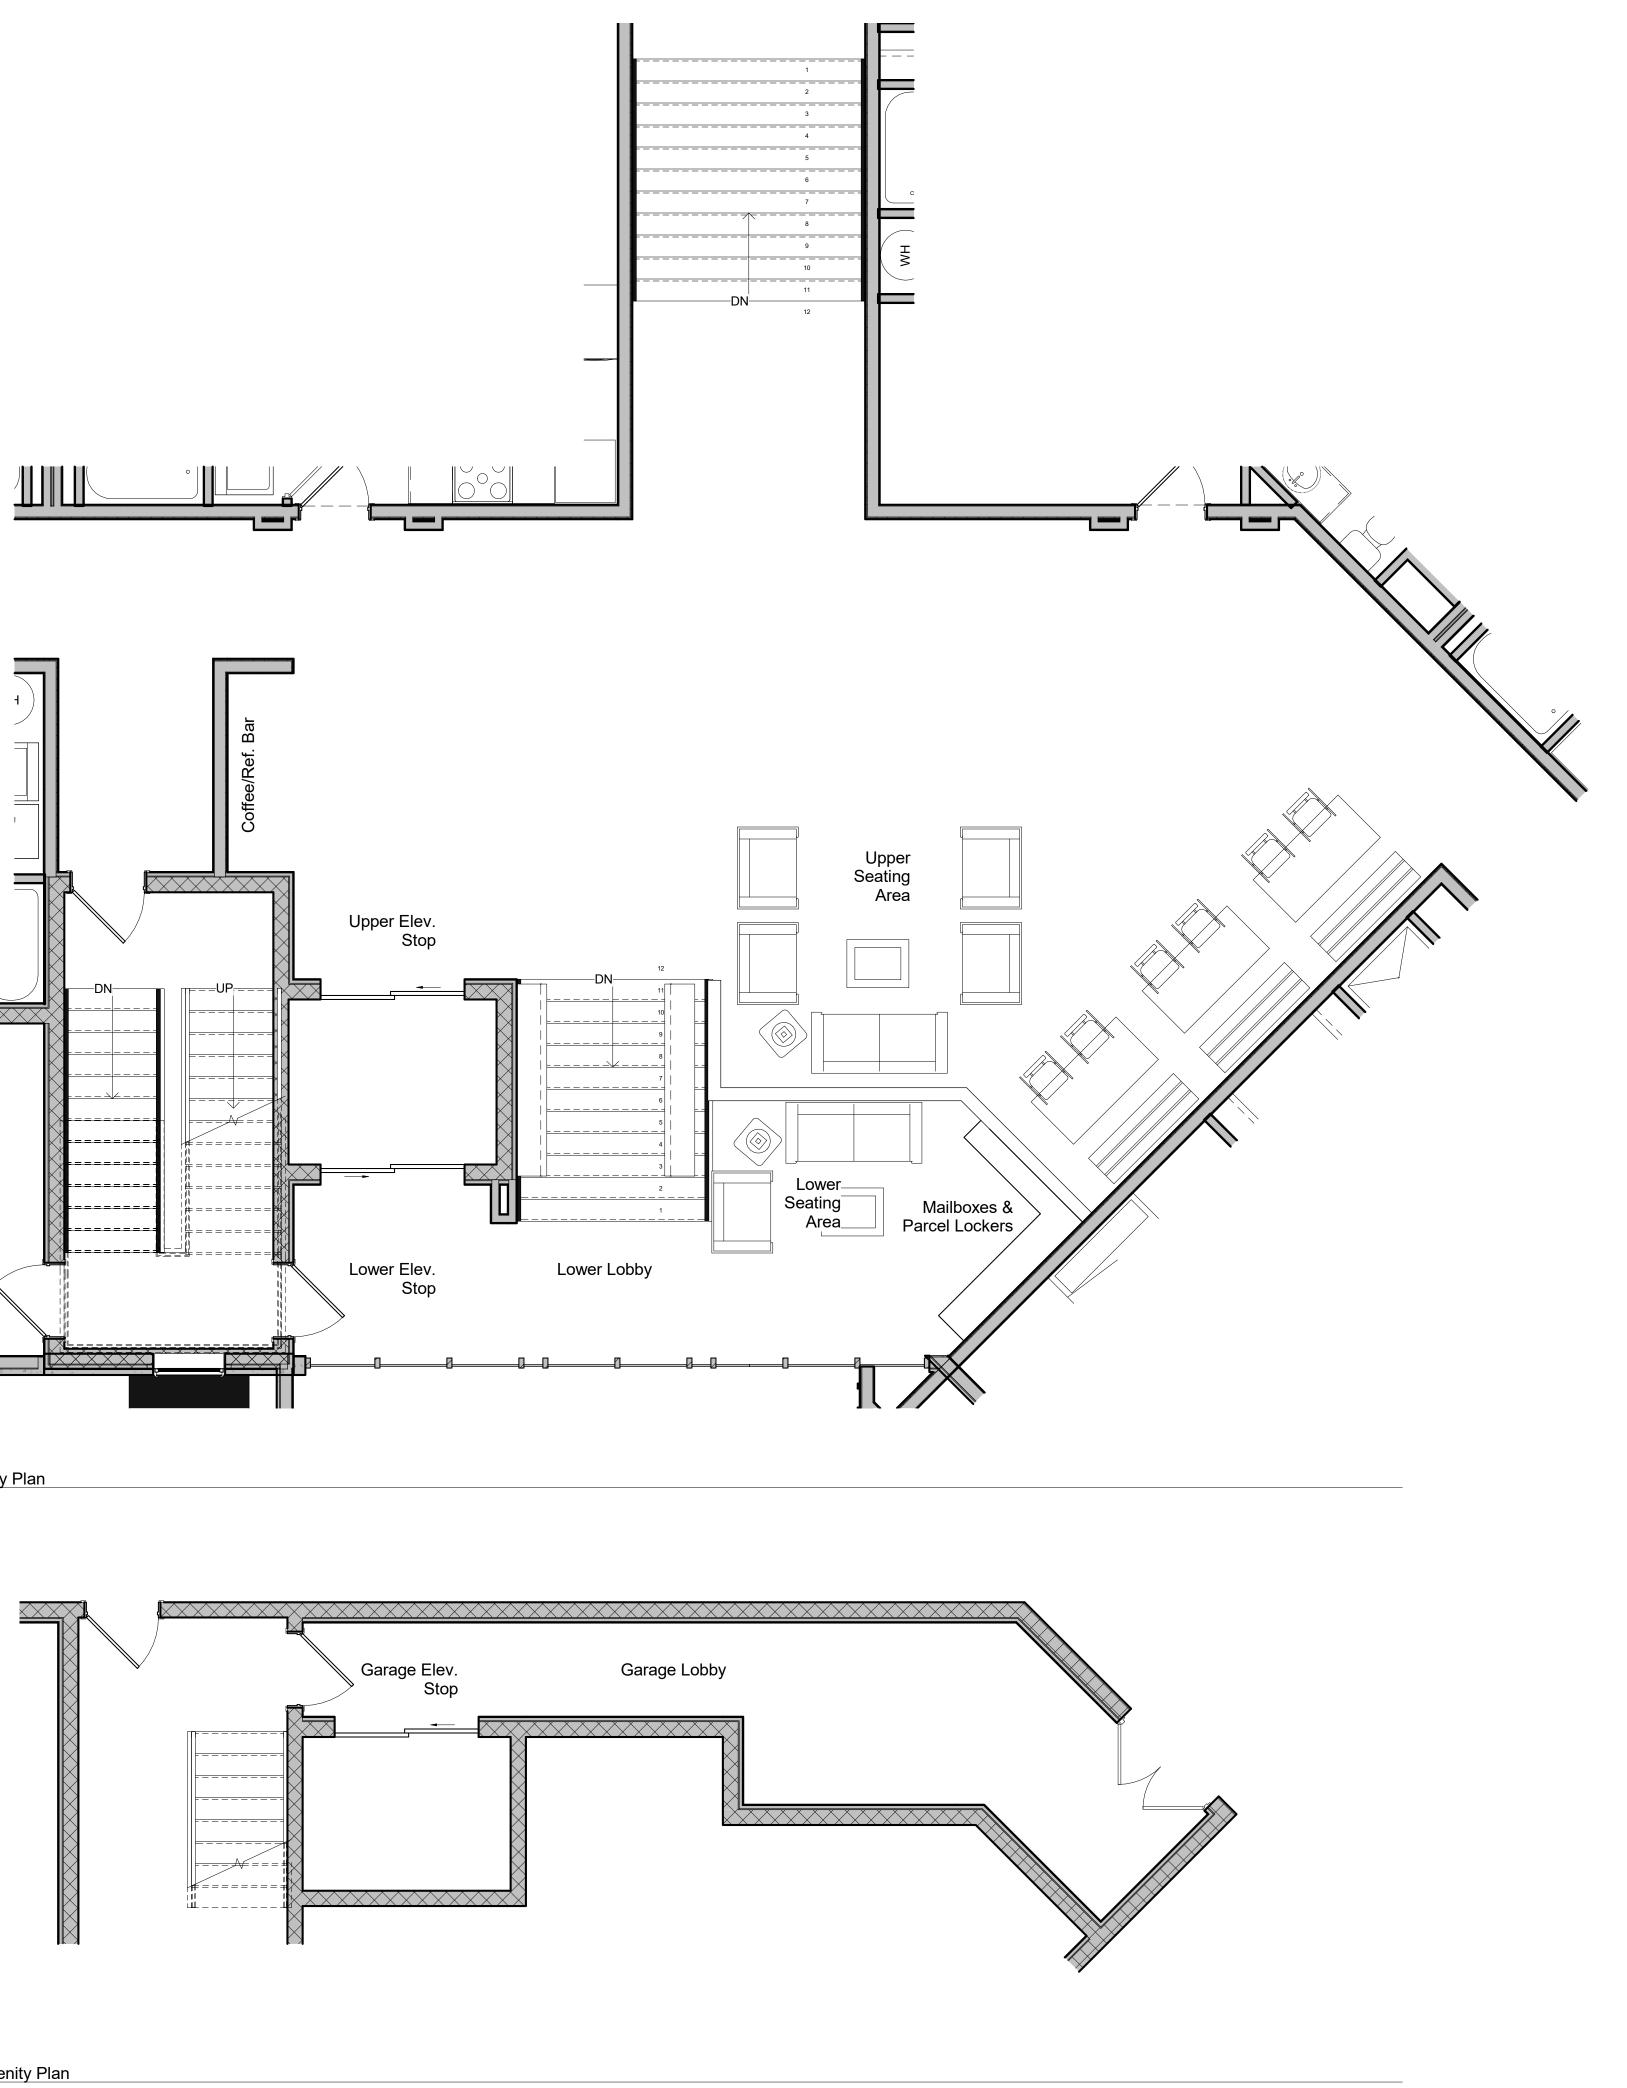

|         |  |  |
|                        |                    |         |  |  |
| Unit 0.1               | Efficiency         | 533 SF  |  |  |
| Unit 1.0               | 1 Bed 1 Bath       | 650 SF  |  |  |
| Unit 1.1               | 1 Bed 1 Bath       | 670 SF  |  |  |
| Unit 1.2               | 1 Bed 1 Bath       | 742 SF  |  |  |
| Unit 1.3               | 1 Bed 1 Den 1 Bath | 981 SF  |  |  |
| Unit 2.1               | 2 Bed 2 Bath       | 965 SF  |  |  |
| Unit 2.2               | 2 Bed 1 Bath       | 1156 SF |  |  |
| Unit 2.4               | 2 Bed 1 Bath       | 876 SF  |  |  |
| Unit 3.1               | 3 Bed 2 Bath       | 1255 SF |  |  |
| Unit 3.3               | 3 Bed 2 Bath       | 1258 SF |  |  |
| Unit Total: 65         |                    |         |  |  |







Garage Level Amenity Plan

 1/4" = 1'-0"