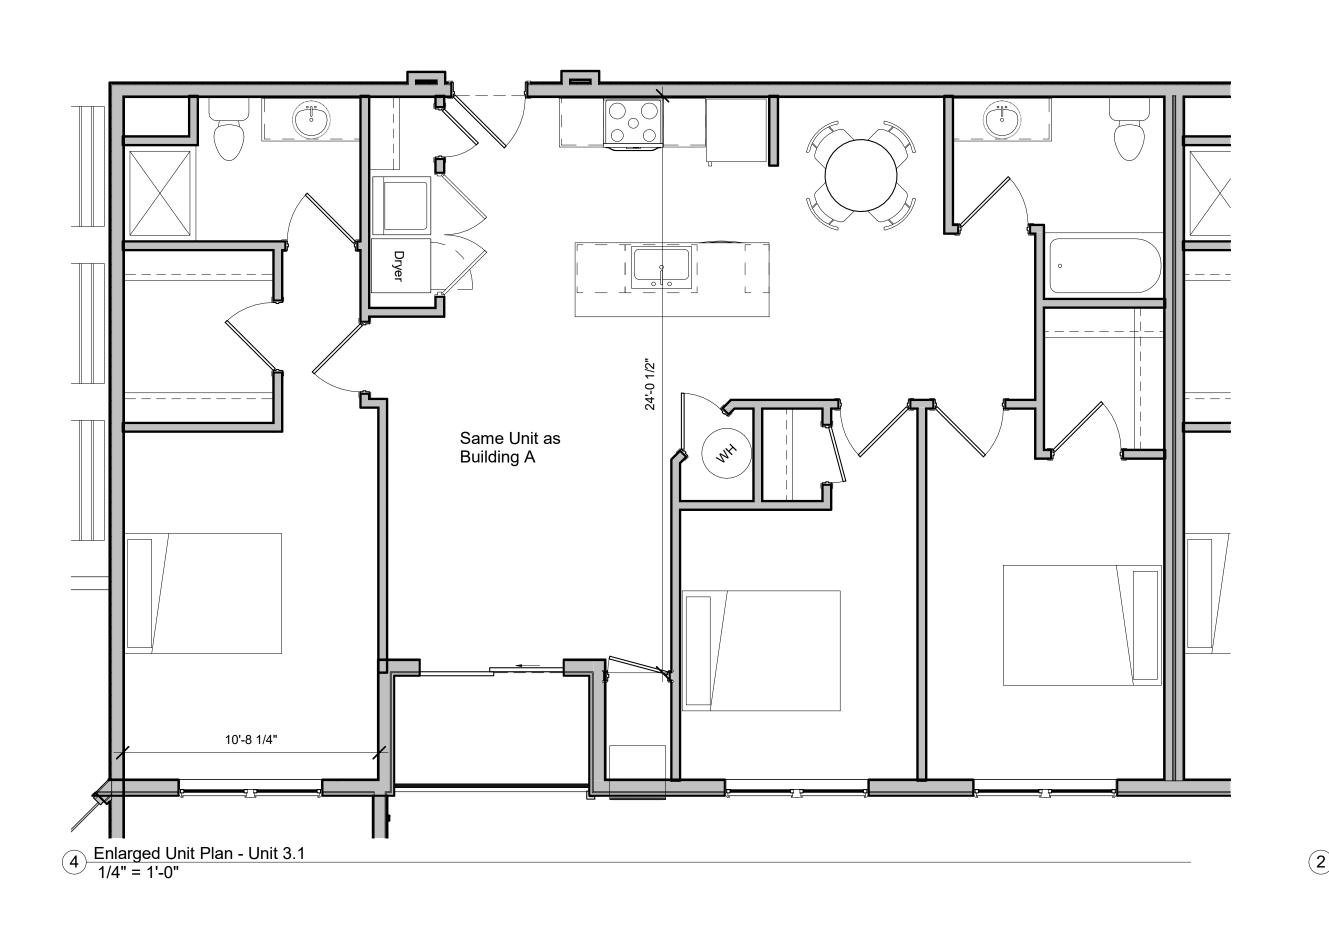

| Unit 0.1       | Efficiency             | 533 SF  |  |  |  |  |
| Unit 1.0       | 1 Bed 1 Bath           | 650 SF  |  |  |  |  |
| Unit 1.1       | 1 Bed 1 Bath           | 670 SF  |  |  |  |  |
| Unit 1.2       | 1 Bed 1 Bath           | 742 SF  |  |  |  |  |
| Unit 1.3       | 1 Bed 1 Den 1 Bath     | 981 SF  |  |  |  |  |
| Unit 2.1       | 2 Bed 2 Bath           | 965 SF  |  |  |  |  |
| Unit 2.2       | 2 Bed 1 Bath           | 1156 SF |  |  |  |  |
| Unit 2.4       | 2 Bed 1 Bath           | 876 SF  |  |  |  |  |
| Unit 3.1       | 3 Bed 2 Bath           | 1255 SF |  |  |  |  |
| Unit 3.3       | 3 Bed 2 Bath           | 1258 SF |  |  |  |  |
| Unit Total: 65 |                        |         |  |  |  |  |
|                |                        |         |  |  |  |  |











2 Enlarged Unit Plan - Unit 3.3 1/4" = 1'-0"

| Building B Unit Matrix |                    |         |  |  |
|------------------------|--------------------|---------|--|--|
| Unit<br>Type           | _                  |         |  |  |
|                        |                    |         |  |  |
| Unit 0.1               | Efficiency         | 533 SF  |  |  |
| Unit 1.0               | 1 Bed 1 Bath       | 650 SF  |  |  |
| Unit 1.1               | 1 Bed 1 Bath       | 670 SF  |  |  |
| Unit 1.2               | 1 Bed 1 Bath       | 742 SF  |  |  |
| Unit 1.3               | 1 Bed 1 Den 1 Bath | 981 SF  |  |  |
| Unit 2.1               | 2 Bed 2 Bath       | 965 SF  |  |  |
| Unit 2.2               | 2 Bed 1 Bath       | 1156 SF |  |  |
| Unit 2.4               | 2 Bed 1 Bath