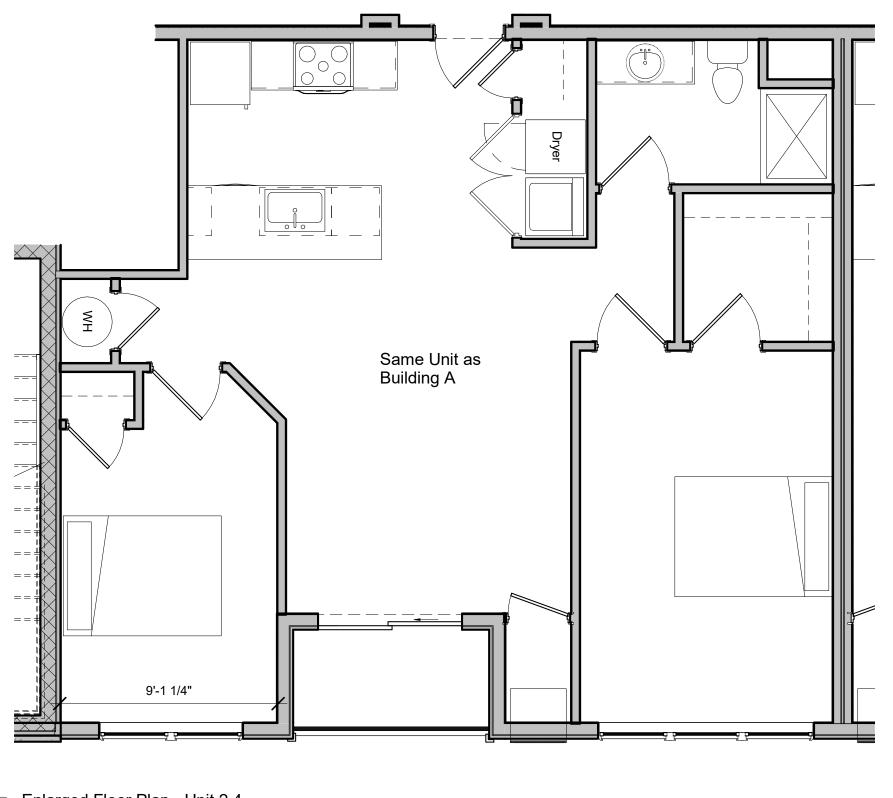

6 Enlarged Floor Plan - Unit 0.1 1/4" = 1'-0"

1 Enlarged Floor Plan - Unit 1.0 1/4" = 1'-0"

8 Enlarged Floor Plan - Unit 1.1 1/4" = 1'-0"

4 Enlarged Floor Plan - Unit 2.1 1/4" = 1'-0"

5 Enlarged Floor Plan - Unit 2.2 1/4" = 1'-0"