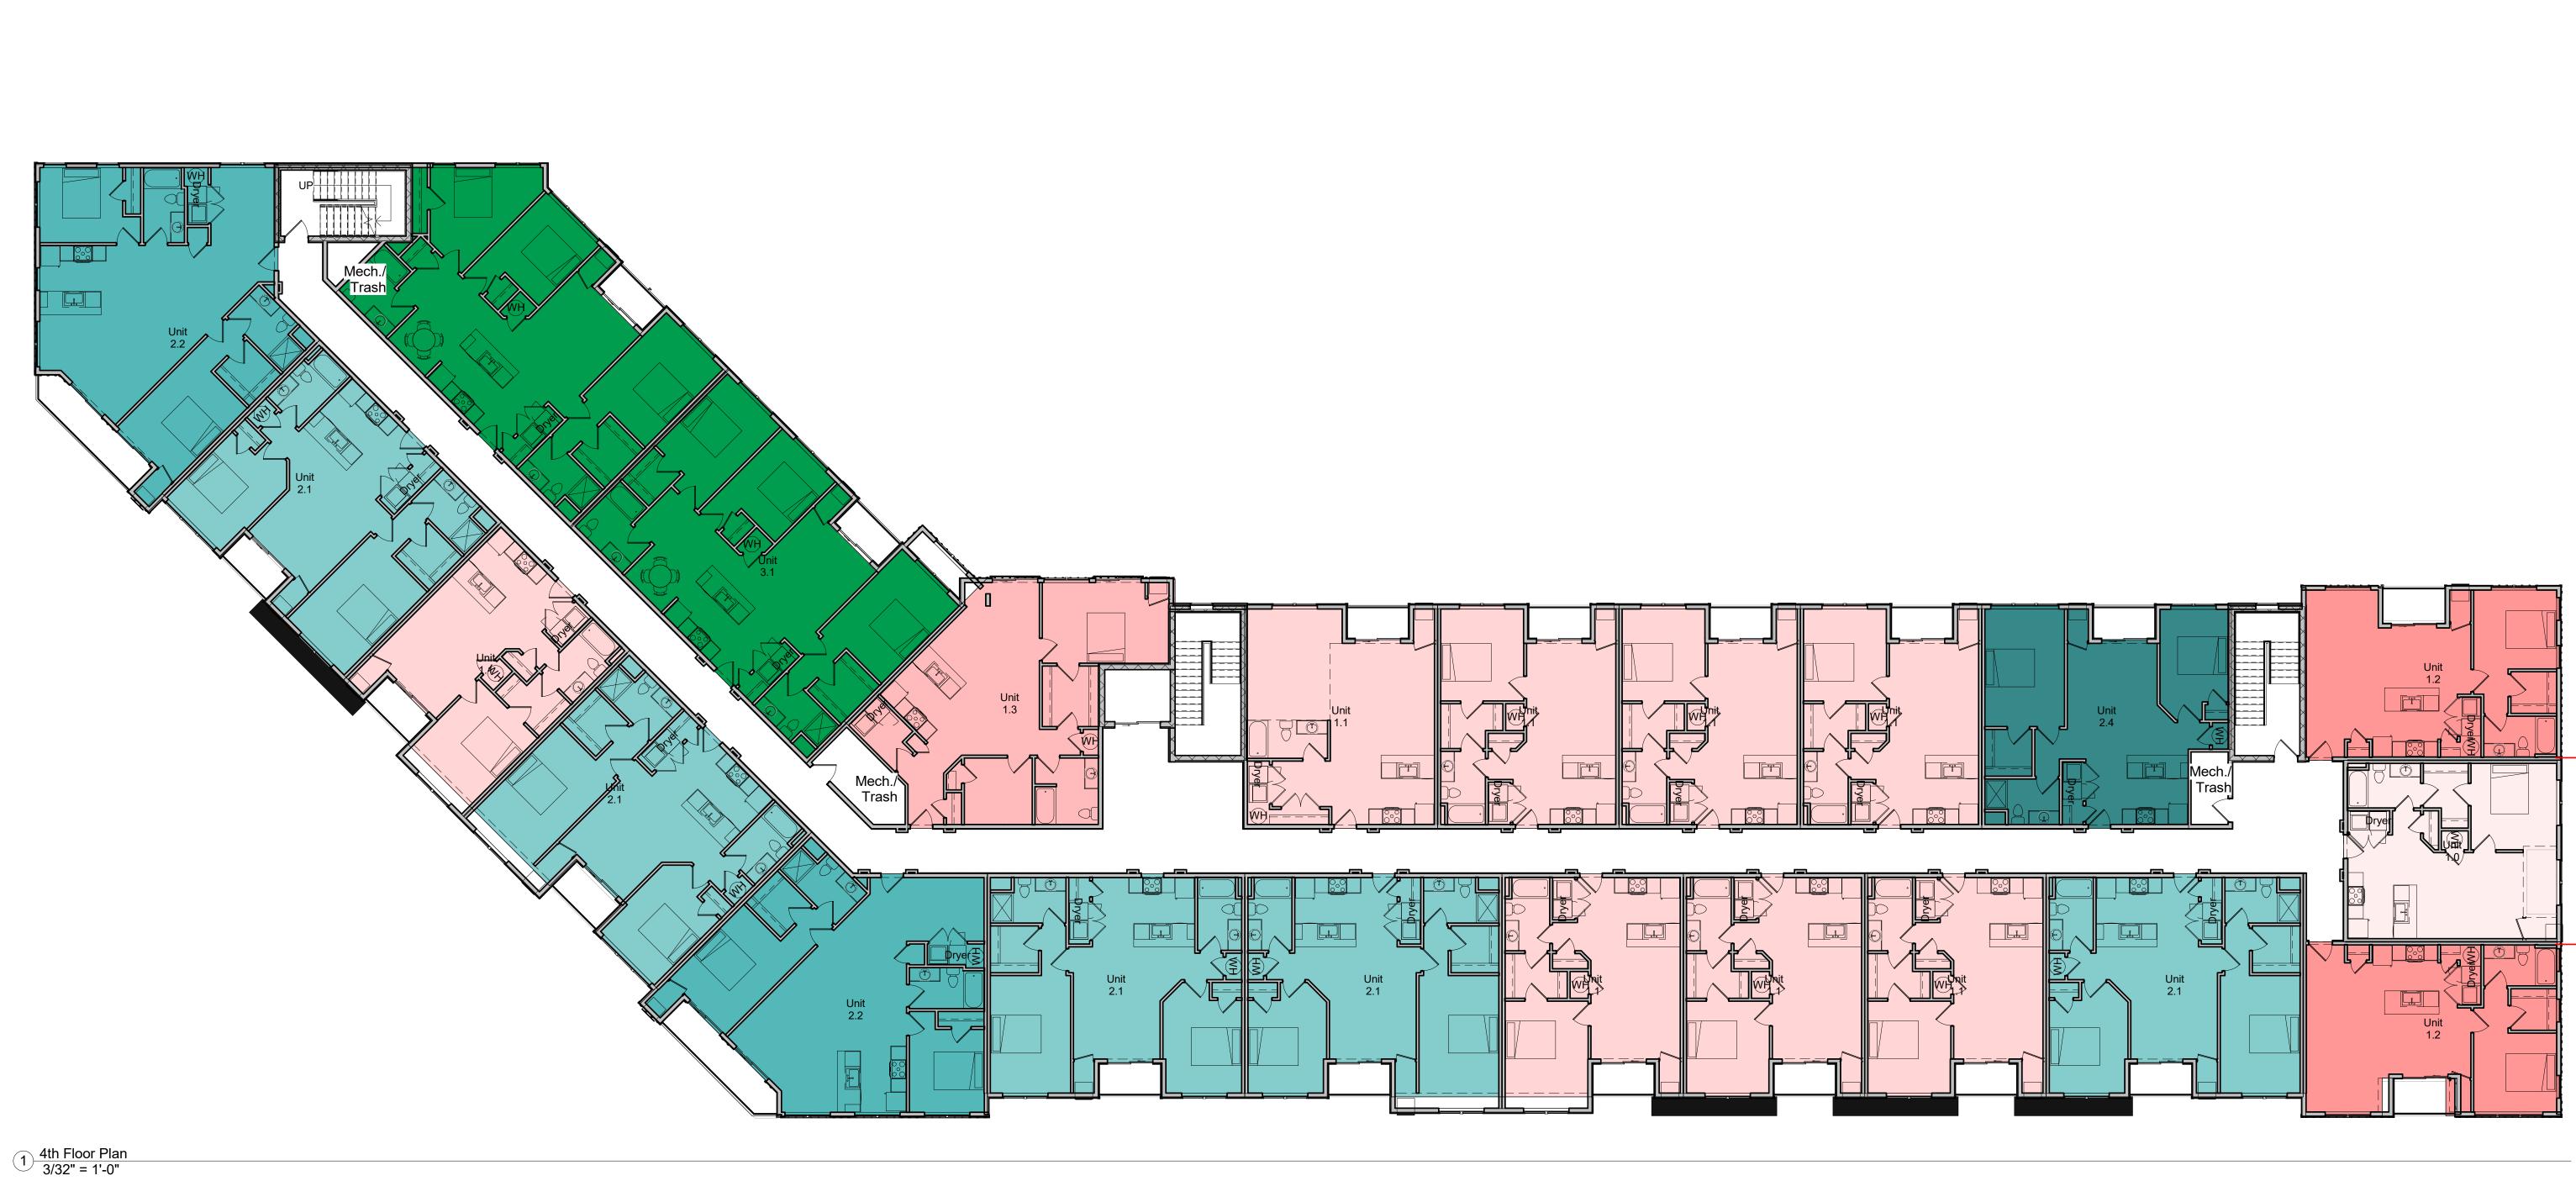

1 3rd Floor Pan 3/32" = 1'-0"

|                | Building B Unit Matrix |         |  |  |  |  |
|----------------|------------------------|---------|--|--|--|--|
| Unit<br>Type   | -                      |         |  |  |  |  |
|                |                        |         |  |  |  |  |
| Unit 0.1       | Efficiency             | 533 SF  |  |  |  |  |
| Unit 1.0       | 1 Bed 1 Bath           | 650 SF  |  |  |  |  |
| Unit 1.1       | 1 Bed 1 Bath           | 670 SF  |  |  |  |  |
| Unit 1.2       | 1 Bed 1 Bath           | 742 SF  |  |  |  |  |
| Unit 1.3       | 1 Bed 1 Den 1 Bath     | 981 SF  |  |  |  |  |
| Unit 2.1       | 2 Bed 2 Bath           | 965 SF  |  |  |  |  |
| Unit 2.2       | 2 Bed 1 Bath           | 1156 SF |  |  |  |  |
| Unit 2.4       | 2 Bed 1 Bath           | 876 SF  |  |  |  |  |
| Unit 3.1       | 3 Bed 2 Bath           | 1255 SF |  |  |  |  |
| Unit 3.3       | 3 Bed 2 Bath           | 1258 SF |  |  |  |  |
| Unit Total: 65 |                        |         |  |  |  |  |