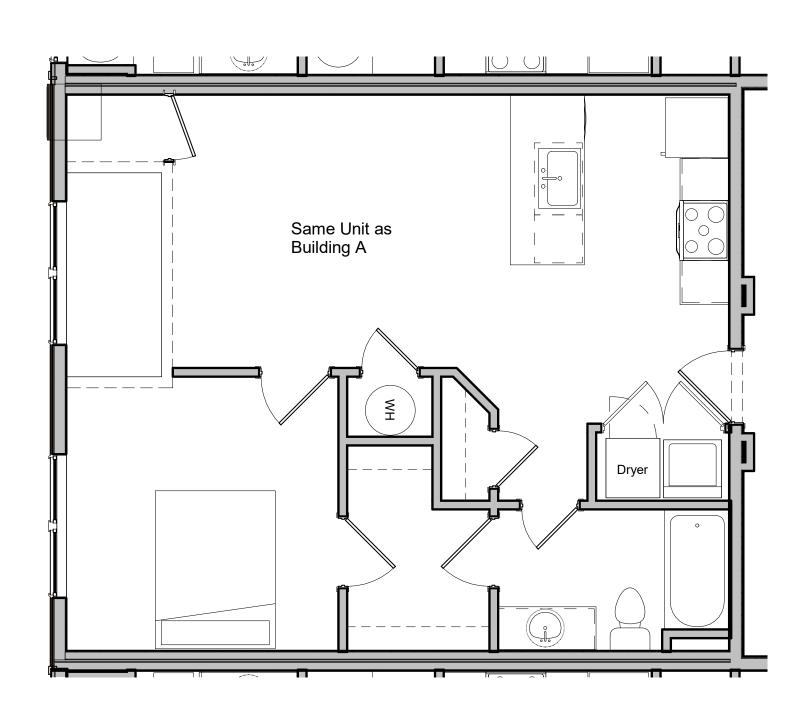

6 Enlarged Floor Plan - Unit 0.1 1/4" = 1'-0"

1 Enlarged Floor Plan - Unit 1.0 1/4" = 1'-0"

8 Enlarged Floor Plan - Unit 1.1 1/4" = 1'-0"

4 Enlarged Floor Plan - Unit 2.1 1/4" = 1'-0"

5 Enlarged Floor Plan - Unit 2.2 1/4" = 1'-0"