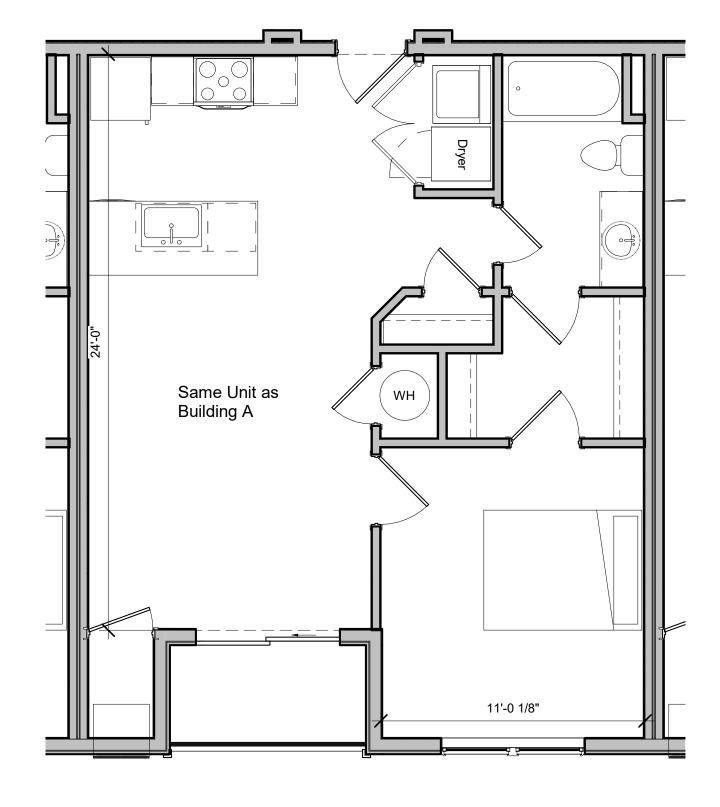

6 Enlarged Floor Plan - Unit 0.1 1/4" = 1'-0"

1 Enlarged Floor Plan - Unit 1.0 1/4" = 1'-0"

8 Enlarged Floor Plan - Unit 1.1 1/4" = 1'-0"

4 Enlarged Floor Plan - Unit 2.1 1/4" = 1'-0"

5 Enlarged Floor Plan - Unit 2.2 1/4" = 1'-0"