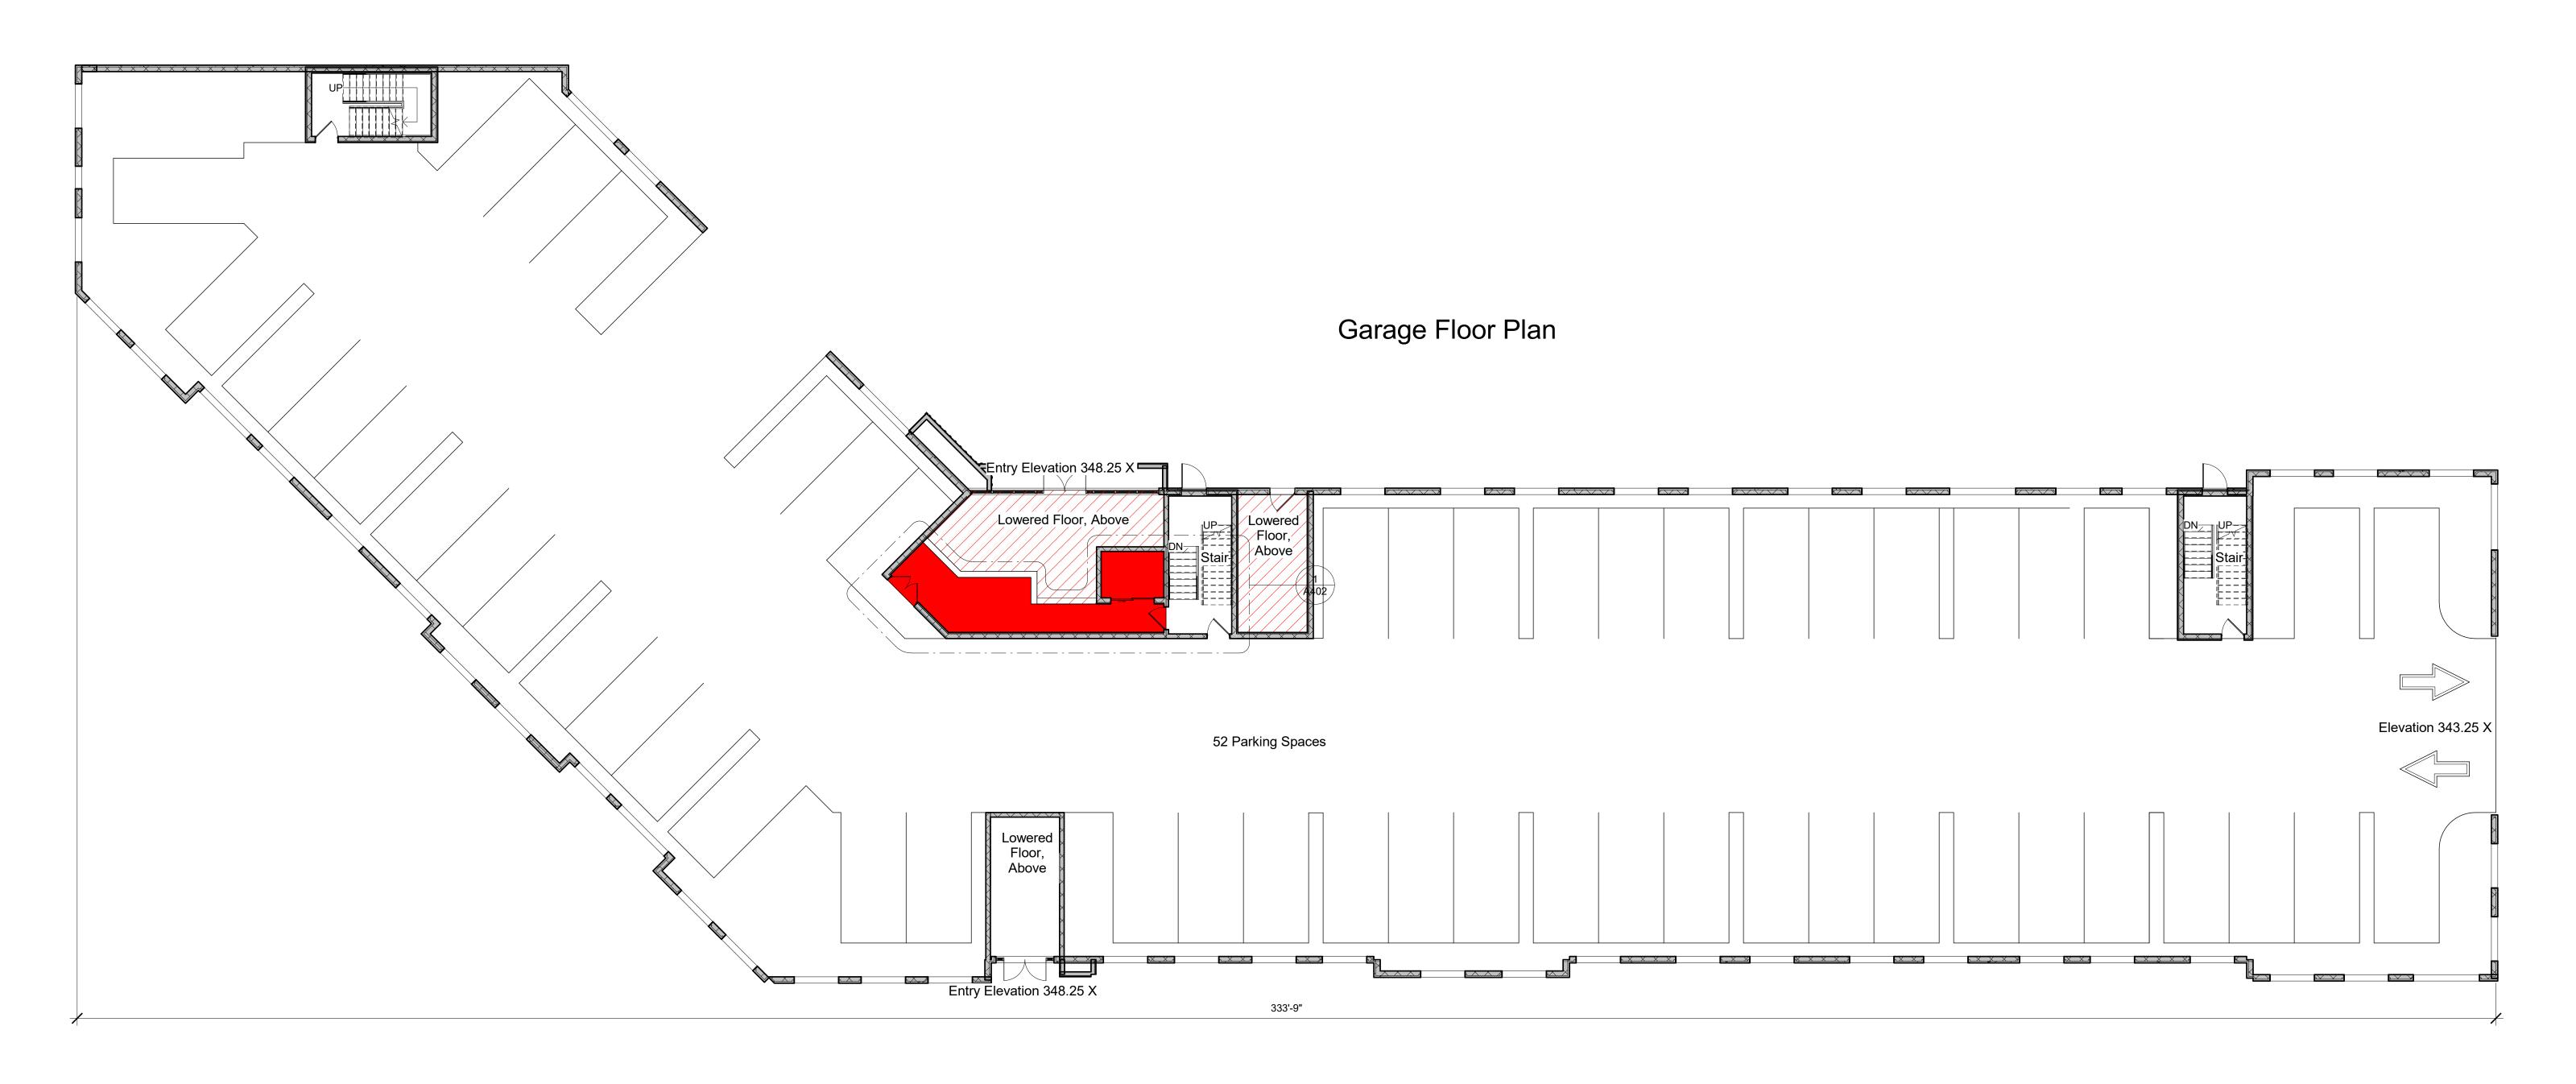

1 <u>1st Floor</u> (Garage Level) 3/32" = 1'-0"

VANGUARD Development Group, Inc. VanguardDG.com Design/Build General Contractor: Vanguard Development Group Inc. 1801 Fruitville Pike, Suite 200 Lancaster, PA 17601 Phone: 717-291-2000 Fax: 717-392.4594 Project Manager: Chad Horst chad@vanguarddg.com Sr. Designer: Jamie Groff jamie@vanguarddg.com Derek Stoner Designer: derek@vanguarddg.com Crossing g B Chiques Ē **Revision Description** No. Desc. Date 1st Floor Plan (Garage Level) Project Number 2101 2/13/2023 Date DAS Drawn By Preliminary Design