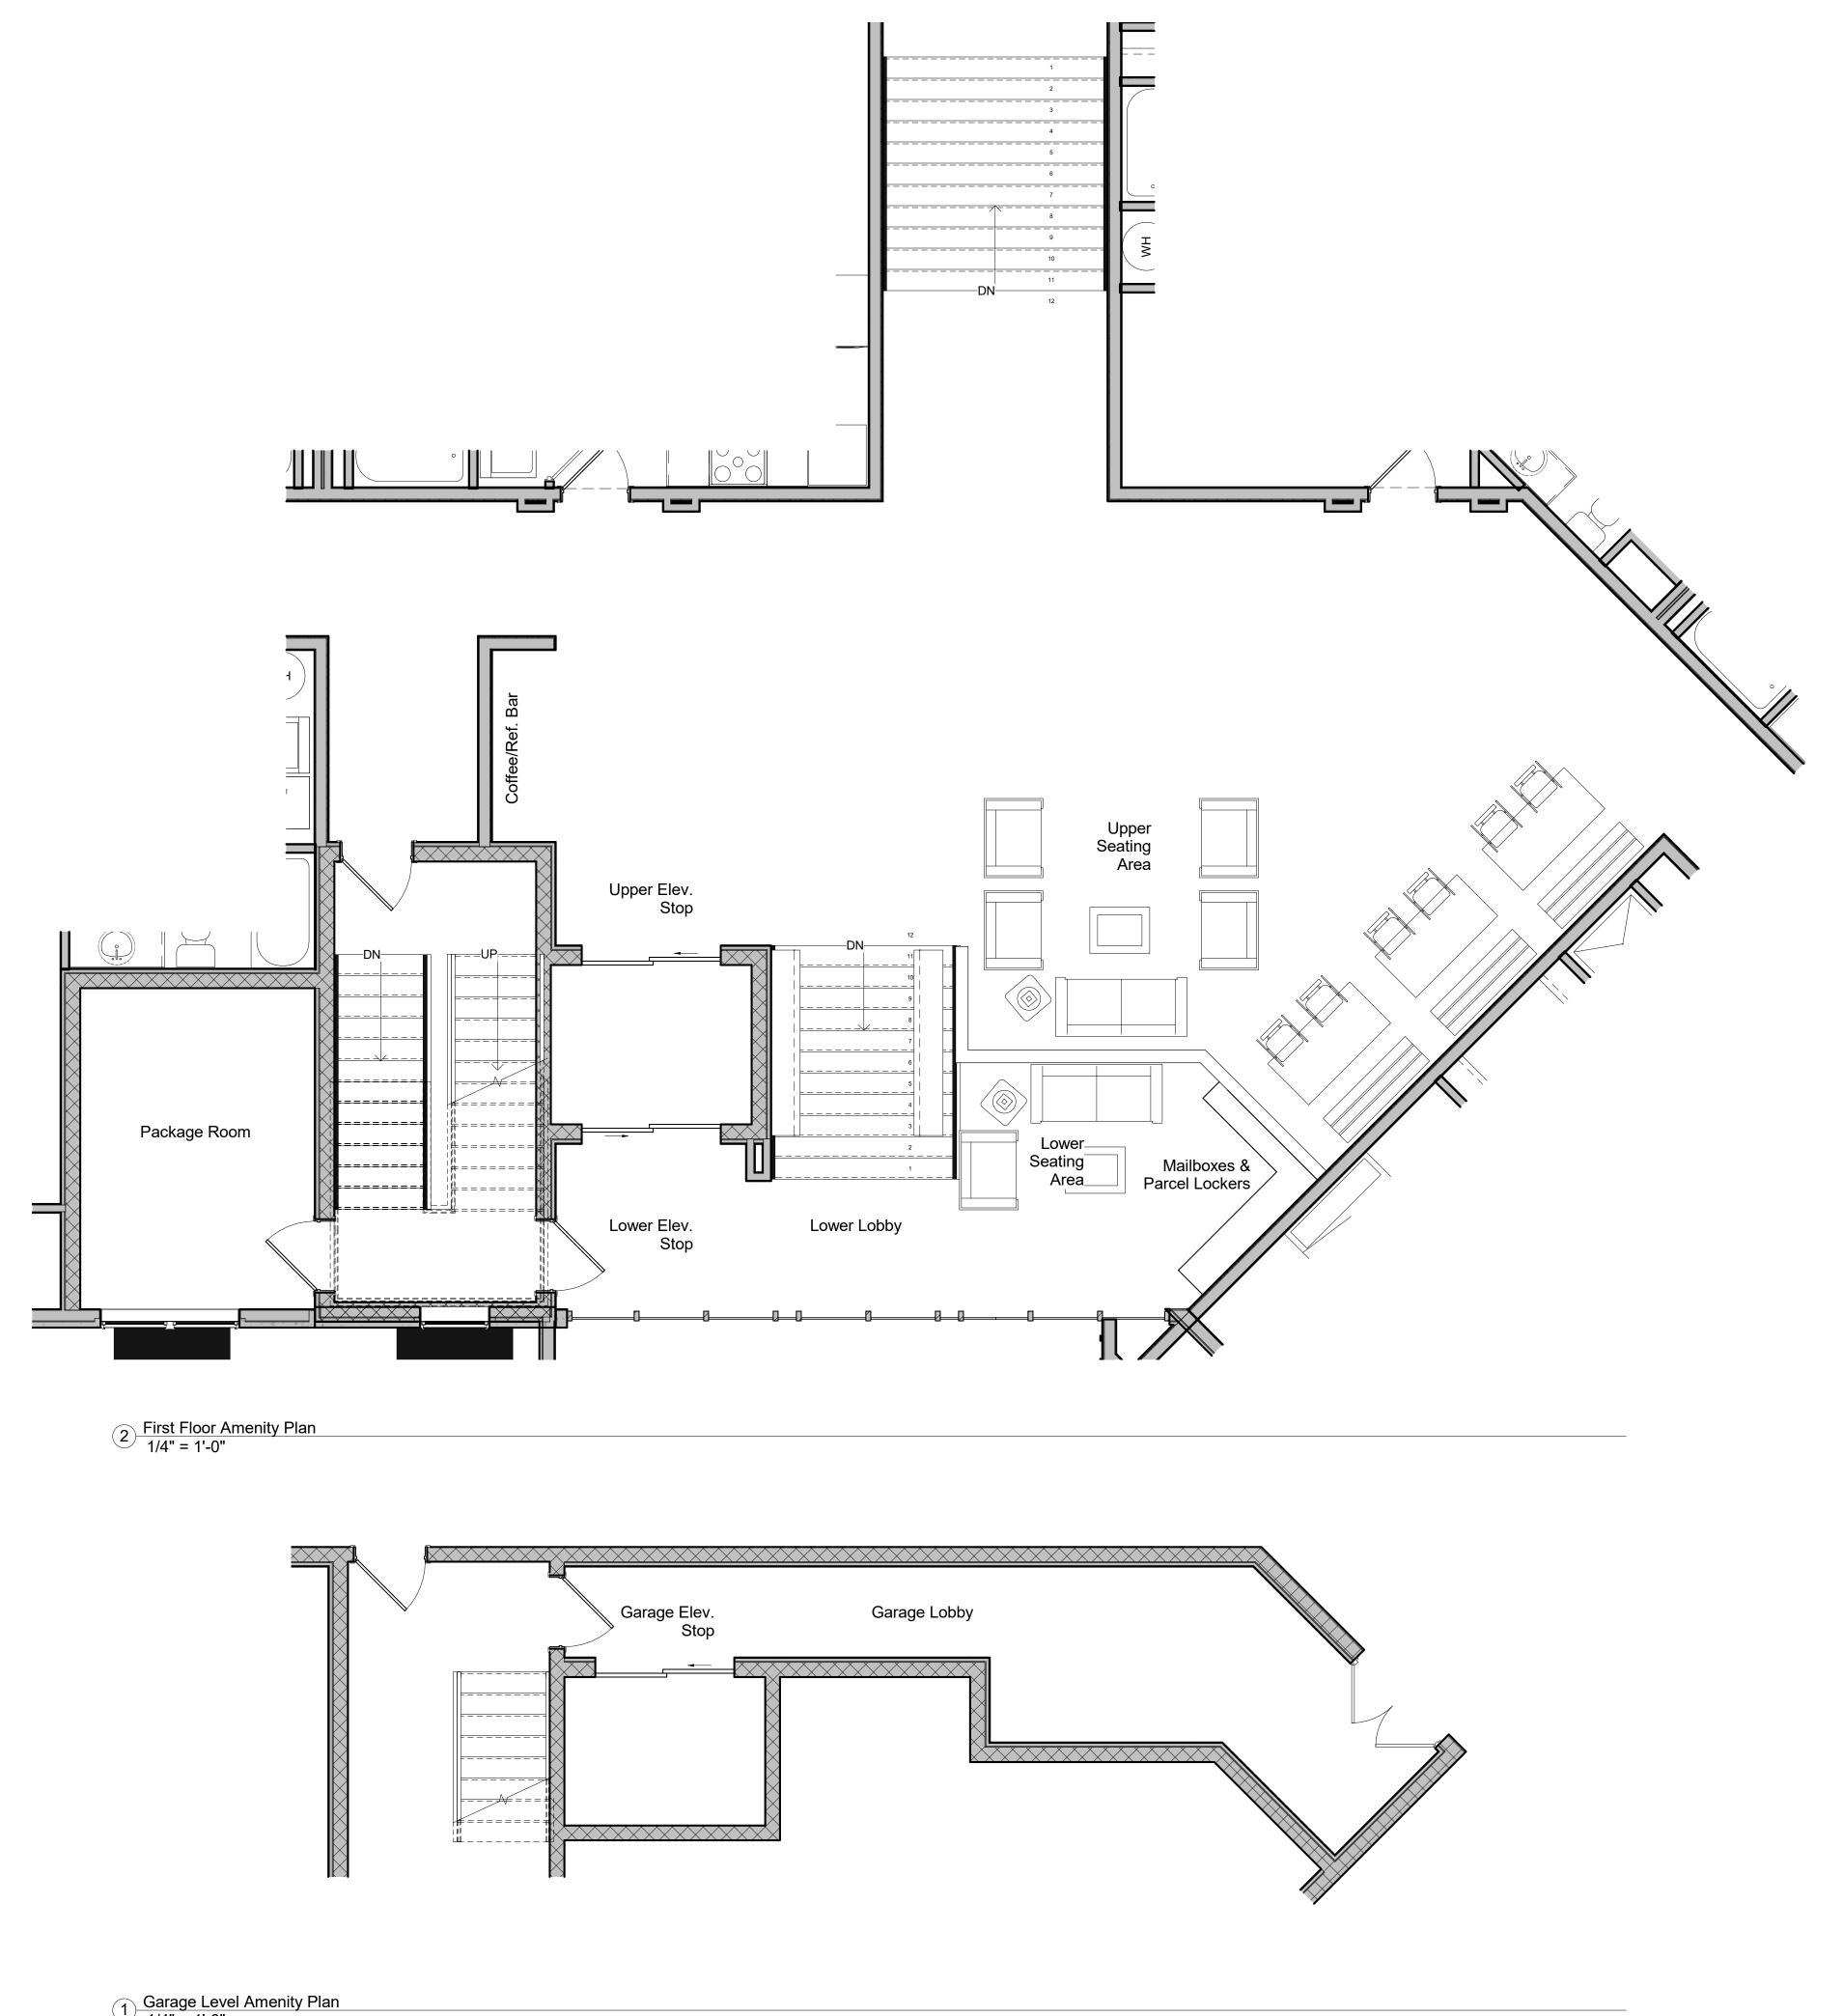

|         |  |  |
|                        |                    |         |  |  |
| Unit 0.1               | Efficiency         | 533 SF  |  |  |
| Unit 1.0               | 1 Bed 1 Bath       | 650 SF  |  |  |
| Unit 1.1               | 1 Bed 1 Bath       | 670 SF  |  |  |
| Unit 1.2               | 1 Bed 1 Bath       | 742 SF  |  |  |
| Unit 1.3               | 1 Bed 1 Den 1 Bath | 981 SF  |  |  |
| Unit 2.1               | 2 Bed 2 Bath       | 965 SF  |  |  |
| Unit 2.2               | 2 Bed 1 Bath       | 1156 SF |  |  |
| Unit 2.4               | 2 Bed 1 Bath       | 876 SF  |  |  |
| Unit 3.1               | 3 Bed 2 Bath       | 1255 SF |  |  |
| Unit 3.3               | 3 Bed 2 Bath       | 1258 SF |  |  |
| Unit Total: 65         |                    |         |  |  |







Garage Level Amenity Plan

 1/4" = 1'-0"