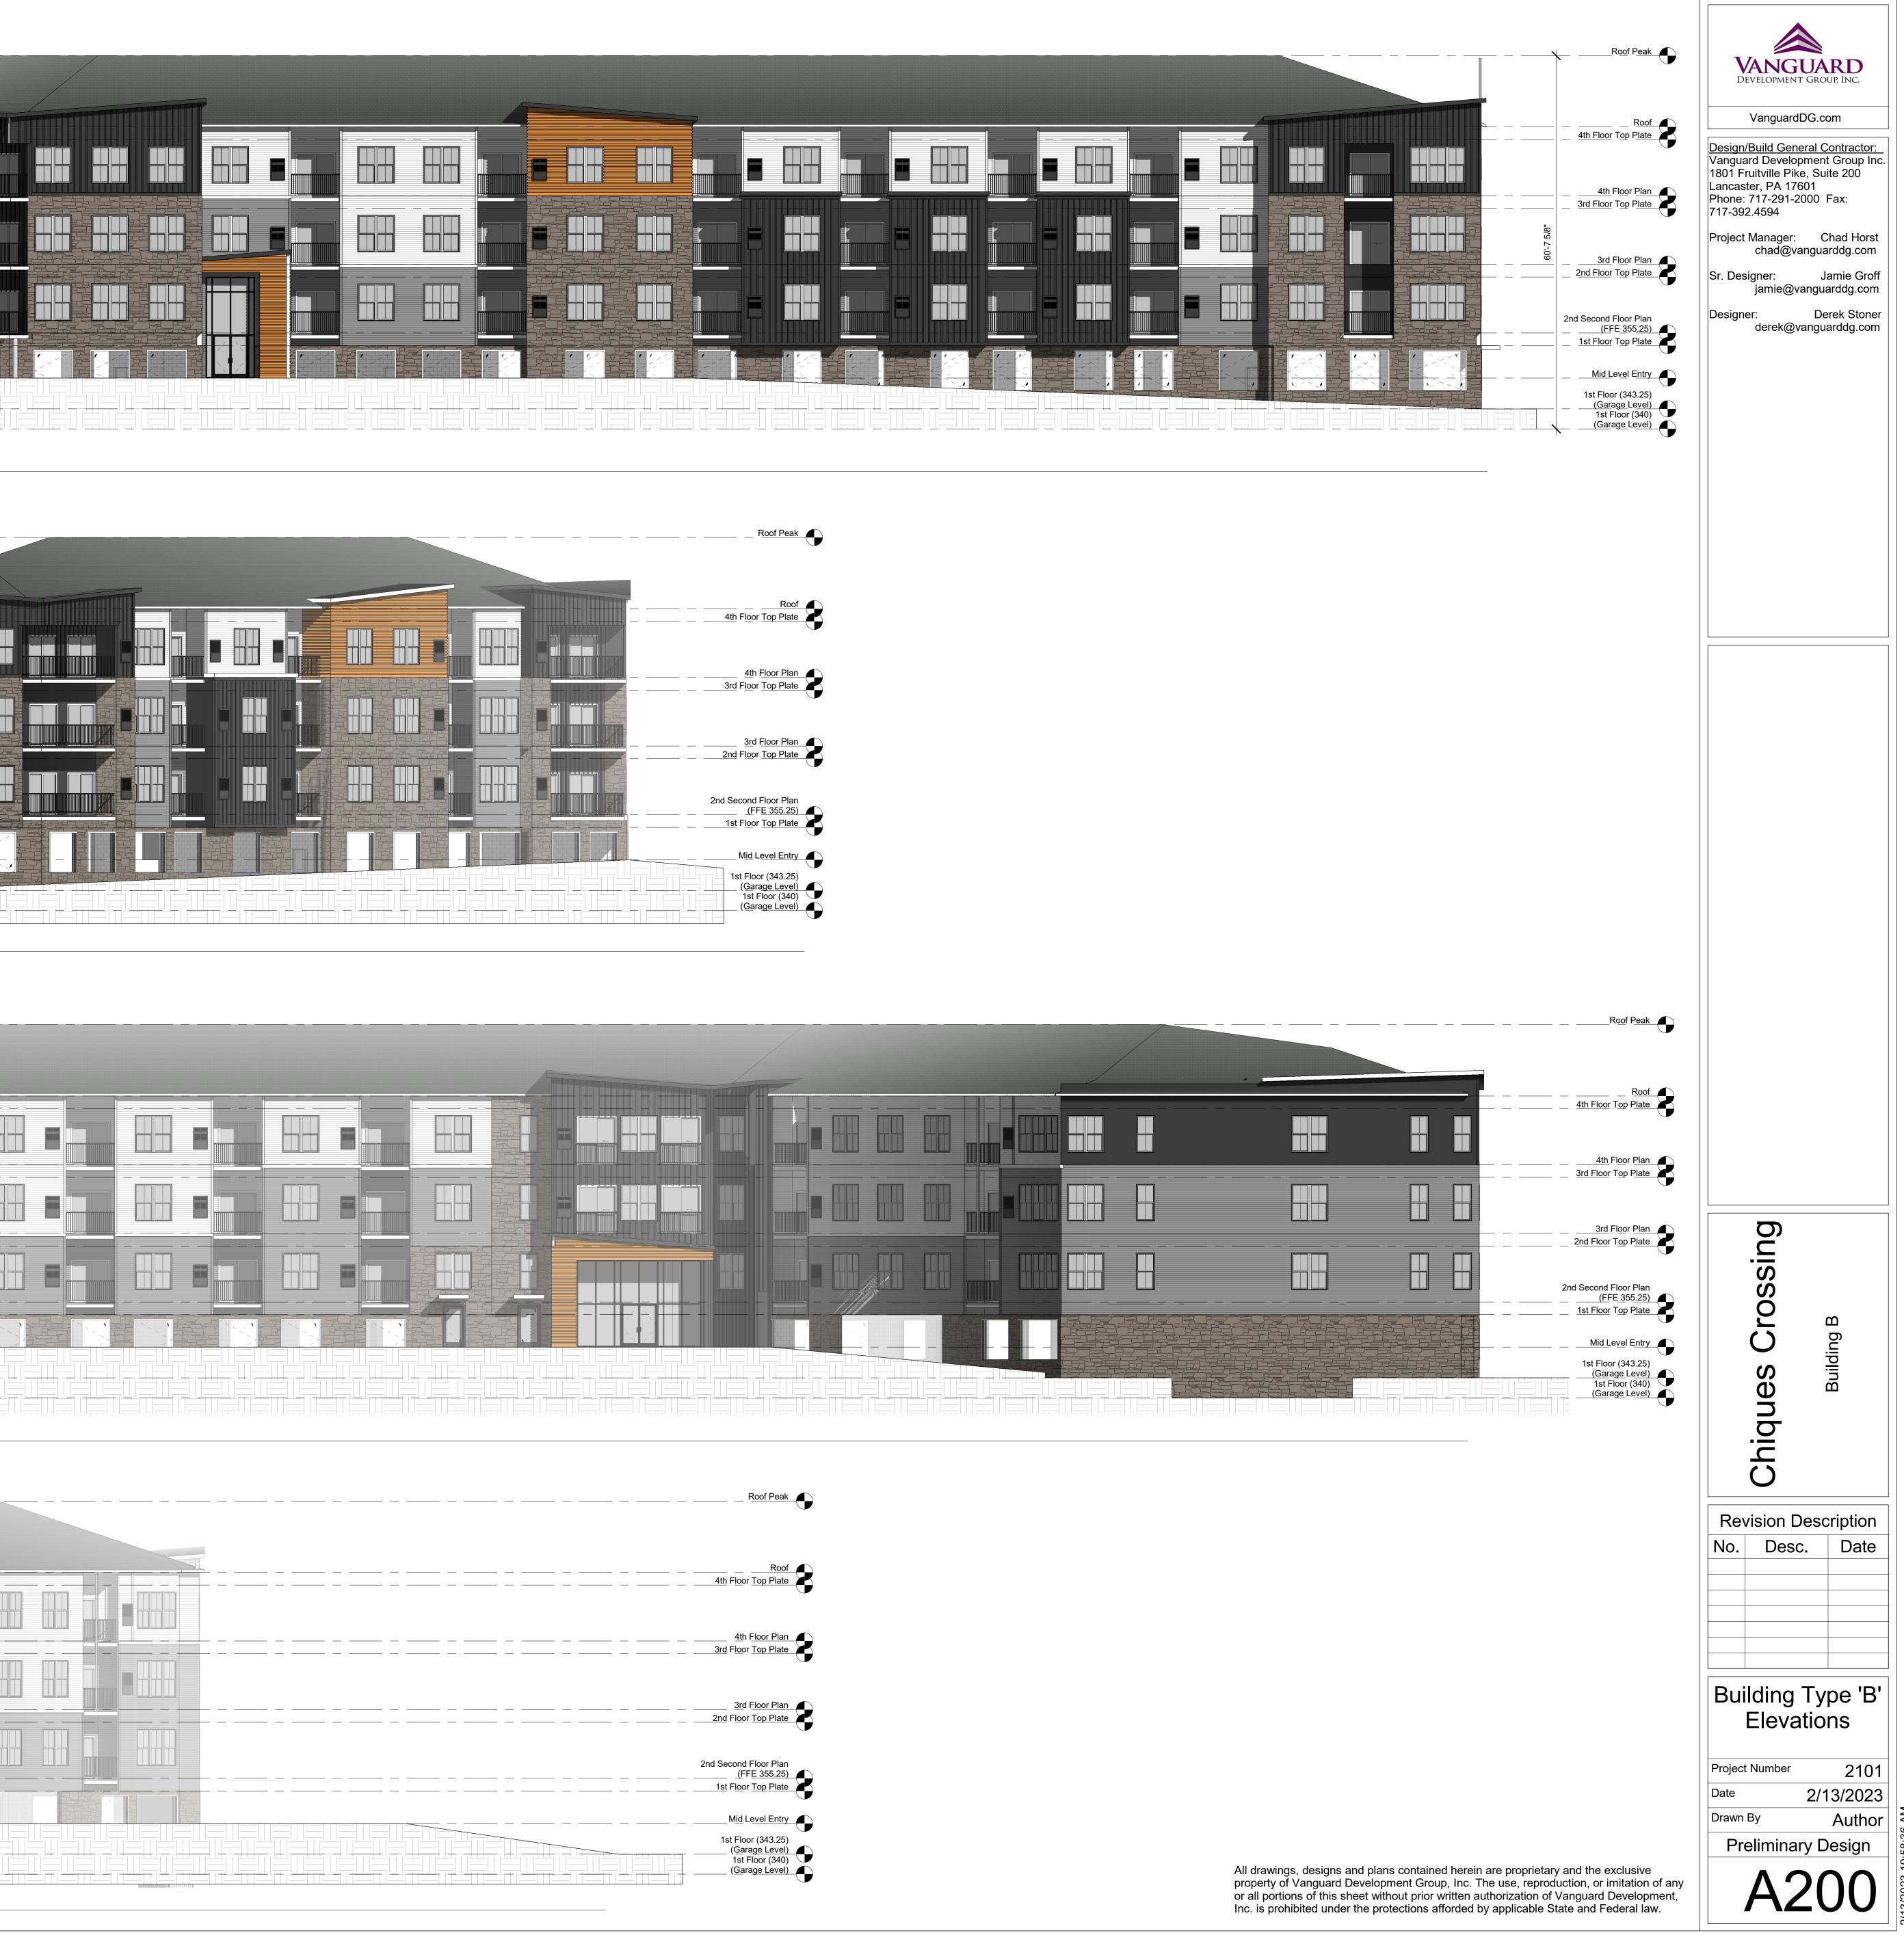

| Roof Peak                                                                                                                                                                                                                                                                                                                                                                                                               | <u> </u>                                      | <br> |      |      |      |
|-------------------------------------------------------------------------------------------------------------------------------------------------------------------------------------------------------------------------------------------------------------------------------------------------------------------------------------------------------------------------------------------------------------------------|-----------------------------------------------|------|------|------|------|
| Roof                                                                                                                                                                                                                                                                                                                                                                                                                    | 8"                                            |      |      |      |      |
| <u>4th Floor Plan</u><br><u>3rd Floor Top Plate</u>                                                                                                                                                                                                                                                                                                                                                                     | 9'-1 1/8"<br>2'-0 3/4" 9'-1 1/8"<br>2'-0 3/4" |      |      |      |      |
| <u>3rd Floor Plan</u><br>2nd Floor Top Plate                                                                                                                                                                                                                                                                                                                                                                            | 9-1 1/8"<br>2'-0 3/4"<br>                     |      |      |      |      |
| 2nd Second Floor Plan<br>(FFE 355.25)<br>1st Floor Top Plate<br>Mid Level Entry<br>1st Floor (343.25)                                                                                                                                                                                                                                                                                                                   | 5'-0" 5'-3 1/4" 9<br>2'-0 3/4" 9              |      |      |      |      |
| (Garage Level)<br>1st Floor (340)<br>(Garage Level)<br>(Garage Level)<br>(Garage Level)                                                                                                                                                                                                                                                                                                                                 | levation                                      |      |      |      |      |
| 3/32" =                                                                                                                                                                                                                                                                                                                                                                                                                 | = 1'-0"                                       | <br> | <br> | <br> | <br> |
| Roof                                                                                                                                                                                                                                                                                                                                                                                                                    |                                               | <br> |      |      |      |
| <u>4th Floor</u> Top Plat                                                                                                                                                                                                                                                                                                                                                                                               |                                               | <br> | <br> |      |      |
| <u>3rd Floor</u> Top Plat                                                                                                                                                                                                                                                                                                                                                                                               |                                               | <br> | <br> |      |      |
| 2nd Floor Top Plat<br>2nd Second Floor<br>(FFE 35                                                                                                                                                                                                                                                                                                                                                                       | te                                            | <br> | <br> |      |      |
| Mid Level Entry<br>1st Floor (343.25)                                                                                                                                                                                                                                                                                                                                                                                   | e                                             | <br> | <br> |      |      |
| (Garage Level)<br>1st Floor (340)<br>(Garage Level)                                                                                                                                                                                                                                                                                                                                                                     |                                               |      |      |      |      |
| (2) <b>NOITH</b>                                                                                                                                                                                                                                                                                                                                                                                                        | Elevation<br>= 1'-0"                          |      |      |      |      |
|                                                                                                                                                                                                                                                                                                                                                                                                                         |                                               |      |      |      |      |
|                                                                                                                                                                                                                                                                                                                                                                                                                         |                                               | <br> |      |      |      |
|                                                                                                                                                                                                                                                                                                                                                                                                                         |                                               |      |      |      |      |
| Roof Peak                                                                                                                                                                                                                                                                                                                                                                                                               |                                               |      |      |      |      |
| Roof Peak                                                                                                                                                                                                                                                                                                                                                                                                               |                                               |      |      |      |      |
| Roof Peak                                                                                                                                                                                                                                                                                                                                                                                                               |                                               |      |      |      |      |
| Roof Peak                                                                                                                                                                                                                                                                                                                                                                                                               |                                               |      |      |      |      |
| Roof Peak                                                                                                                                                                                                                                                                                                                                                                                                               |                                               |      |      |      |      |
| Roof Peak                                                                                                                                                                                                                                                                                                                                                                                                               |                                               |      |      |      |      |
| Roof PeakRoof4th Floor Top Plate4th Floor Top Plate3rd Floor Plan3rd Floor Top Plate3rd Floor Top Plate2nd Second Floor Plan2nd Second Floor Plan2nd Second Floor Plan2nd Second Floor Plan1st Floor Top Plate1st Floor Top Plate1st Floor (343.25)(Garage Level)1st Floor (340)(Garage Level)1st Floor (340)4West E3/32" =                                                                                             |                                               |      |      |      |      |
| Roof Peak     Roof     Ath Floor Top Plate     4th Floor Top Plate     4th Floor Plan     3rd Floor Plan     3rd Floor Top Plate     3rd Floor Top Plate     3rd Floor Top Plate     2nd Second Floor Plan   2nd Second Floor Plan   2nd Second Floor Plan     1st Floor Top Plate     Mid Level Entry   1st Floor (343.25)   (Garage Level)     1st Floor (340)     (Garage Level)     4     West E   3/32" =     Roof |                                               |      |      |      |      |
| Roof Peak                                                                                                                                                                                                                                                                                                                                                                                                               |                                               |      |      |      |      |
| Roof Peak                                                                                                                                                                                                                                                                                                                                                                                                               | an                                            |      |      |      |      |
| Roof Peak                                                                                                                                                                                                                                                                                                                                                                                                               | an                                            |      |      |      |      |

| Roof Peak                                                                                                         |
|-------------------------------------------------------------------------------------------------------------------|
| Roof<br>4th Floor Top Plate                                                                                       |
| <u>4t</u> h Floor Plan<br><u>3rd</u> Floor <u>Top Plate</u>                                                       |
| <u>3r</u> d Floor Plan<br>2nd Floor <u>Top Plate</u>                                                              |
| 2nd Second Floor Plan<br>(FFE 355.25)<br>1st Floor Top Plate                                                      |
| Mid Level Entry          1st Floor (343.25)         (Garage Level)         1st Floor (340)         (Garage Level) |