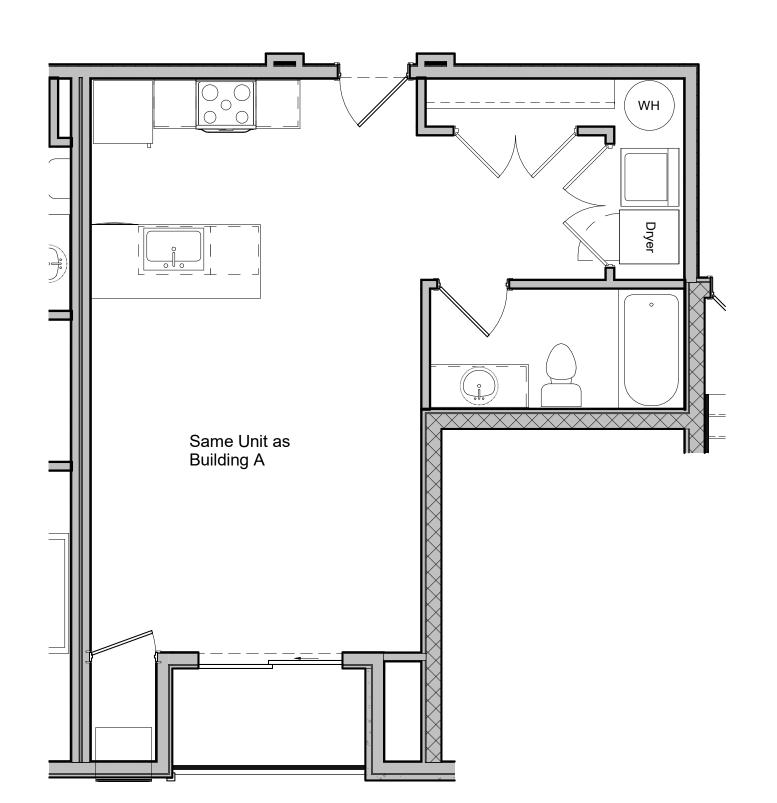

2 Enlarged Floor Plan - Unit 1.2 1/4" = 1'-0"

|                | Building B Unit Matrix |         |  |  |  |  |
|----------------|------------------------|---------|--|--|--|--|
| Unit<br>Type   | Square<br>Foot         | С       |  |  |  |  |
|                |                        |         |  |  |  |  |
| Unit 0.1       | Efficiency             | 533 SF  |  |  |  |  |
| Unit 1.0       | 1 Bed 1 Bath           | 650 SF  |  |  |  |  |
| Unit 1.1       | 1 Bed 1 Bath           | 670 SF  |  |  |  |  |
| Unit 1.2       | 1 Bed 1 Bath           | 742 SF  |  |  |  |  |
| Unit 1.3       | 1 Bed 1 Den 1 Bath     | 981 SF  |  |  |  |  |
| Unit 2.1       | 2 Bed 2 Bath           | 965 SF  |  |  |  |  |
| Unit 2.2       | 2 Bed 1 Bath           | 1156 SF |  |  |  |  |
| Unit 2.4       | 2 Bed 1 Bath           | 876 SF  |  |  |  |  |
| Unit 3.1       | 3 Bed 2 Bath           | 1255 SF |  |  |  |  |
| Unit 3.3       | 3 Bed 2 Bath           | 1258 SF |  |  |  |  |
| Unit Total: 65 |                        |         |  |  |  |  |
|                |                        |         |  |  |  |  |