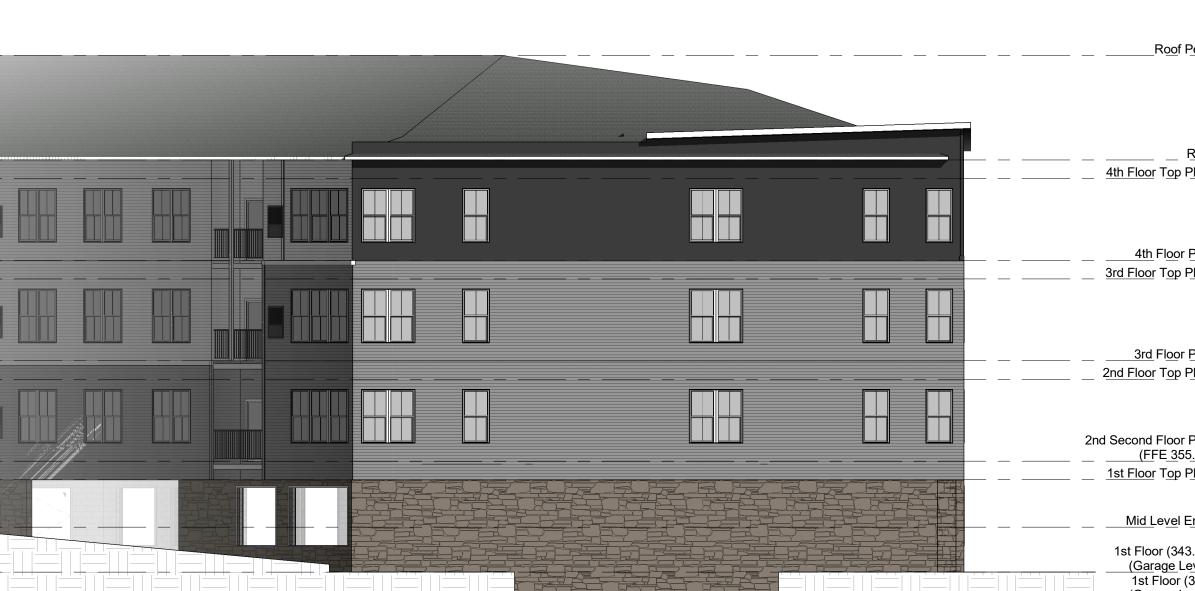

| Roof Peak                                                                                                                                                                                                                                                                                                                                                                                                               | <u> </u>                                      | <br> |      |      |      |
|-------------------------------------------------------------------------------------------------------------------------------------------------------------------------------------------------------------------------------------------------------------------------------------------------------------------------------------------------------------------------------------------------------------------------|-----------------------------------------------|------|------|------|------|
| Roof                                                                                                                                                                                                                                                                                                                                                                                                                    | 8"                                            |      |      |      |      |
| <u>4th Floor Plan</u><br><u>3rd Floor Top Plate</u>                                                                                                                                                                                                                                                                                                                                                                     | 9'-1 1/8"<br>2'-0 3/4" 9'-1 1/8"<br>2'-0 3/4" |      |      |      |      |
| <u>3rd Floor Plan</u><br>2nd Floor Top Plate                                                                                                                                                                                                                                                                                                                                                                            | 9-1 1/8"<br>2'-0 3/4"<br>                     |      |      |      |      |
| 2nd Second Floor Plan<br>(FFE 355.25)<br>1st Floor Top Plate<br>Mid Level Entry<br>1st Floor (343.25)                                                                                                                                                                                                                                                                                                                   | 5'-0" 5'-3 1/4" 9<br>2'-0 3/4" 9              |      |      |      |      |
| (Garage Level)<br>1st Floor (340)<br>(Garage Level)<br>(Garage Level)<br>(Garage Level)                                                                                                                                                                                                                                                                                                                                 | levation                                      |      |      |      |      |
| 3/32" =                                                                                                                                                                                                                                                                                                                                                                                                                 | = 1'-0"                                       | <br> | <br> | <br> | <br> |
| Roof                                                                                                                                                                                                                                                                                                                                                                                                                    |                                               | <br> |      |      |      |
| <u>4th Floor</u> Top Plat                                                                                                                                                                                                                                                                                                                                                                                               |                                               | <br> | <br> |      |      |
| <u>3rd Floor</u> Top Plat                                                                                                                                                                                                                                                                                                                                                                                               |                                               | <br> | <br> |      |      |
| 2nd Floor Top Plat<br>2nd Second Floor<br>(FFE 35                                                                                                                                                                                                                                                                                                                                                                       | te                                            | <br> | <br> |      |      |
| Mid Level Entry<br>1st Floor (343.25)                                                                                                                                                                                                                                                                                                                                                                                   | e                                             | <br> | <br> |      |      |
| (Garage Level)<br>1st Floor (340)<br>(Garage Level)                                                                                                                                                                                                                                                                                                                                                                     |                                               |      |      |      |      |
| (2) <b>NOITH</b>                                                                                                                                                                                                                                                                                                                                                                                                        | Elevation<br>= 1'-0"                          |      |      |      |      |
|                                                                                                                                                                                                                                                                                                                                                                                                                         |                                               |      |      |      |      |
|                                                                                                                                                                                                                                                                                                                                                                                                                         |                                               | <br> |      |      |      |
|                                                                                                                                                                                                                                                                                                                                                                                                                         |                                               |      |      |      |      |
| Roof Peak                                                                                                                                                                                                                                                                                                                                                                                                               |                                               |      |      |      |      |
| Roof Peak                                                                                                                                                                                                                                                                                                                                                                                                               |                                               |      |      |      |      |
| Roof Peak                                                                                                                                                                                                                                                                                                                                                                                                               |                                               |      |      |      |      |
| Roof Peak                                                                                                                                                                                                                                                                                                                                                                                                               |                                               |      |      |      |      |
| Roof Peak                                                                                                                                                                                                                                                                                                                                                                                                               |                                               |      |      |      |      |
| Roof Peak                                                                                                                                                                                                                                                                                                                                                                                                               |                                               |      |      |      |      |
| Roof PeakRoof4th Floor Top Plate4th Floor Top Plate3rd Floor Plan3rd Floor Top Plate3rd Floor Top Plate2nd Second Floor Plan2nd Second Floor Plan2nd Second Floor Plan2nd Second Floor Plan1st Floor Top Plate1st Floor Top Plate1st Floor (343.25)(Garage Level)1st Floor (340)(Garage Level)1st Floor (340)4West E3/32" =                                                                                             |                                               |      |      |      |      |
| Roof Peak     Roof     Ath Floor Top Plate     4th Floor Top Plate     4th Floor Plan     3rd Floor Plan     3rd Floor Top Plate     3rd Floor Top Plate     3rd Floor Top Plate     2nd Second Floor Plan   2nd Second Floor Plan   2nd Second Floor Plan     1st Floor Top Plate     Mid Level Entry   1st Floor (343.25)   (Garage Level)     1st Floor (340)     (Garage Level)     4     West E   3/32" =     Roof |                                               |      |      |      |      |
| Roof Peak                                                                                                                                                                                                                                                                                                                                                                                                               |                                               |      |      |      |      |
| Roof Peak                                                                                                                                                                                                                                                                                                                                                                                                               | an                                            |      |      |      |      |
| Roof Peak                                                                                                                                                                                                                                                                                                                                                                                                               | an                                            |      |      |      |      |

| Roof Peak                                                                                                         |
|-------------------------------------------------------------------------------------------------------------------|
| Roof<br>4th Floor Top Plate                                                                                       |
| <u>4t</u> h Floor Plan<br><u>3rd</u> Floor <u>Top Plate</u>                                                       |
| <u>3r</u> d Floor Plan<br>2nd Floor <u>Top Plate</u>                                                              |
| 2nd Second Floor Plan<br>(FFE 355.25)<br>1st Floor Top Plate                                                      |
| Mid Level Entry          1st Floor (343.25)         (Garage Level)         1st Floor (340)         (Garage Level) |