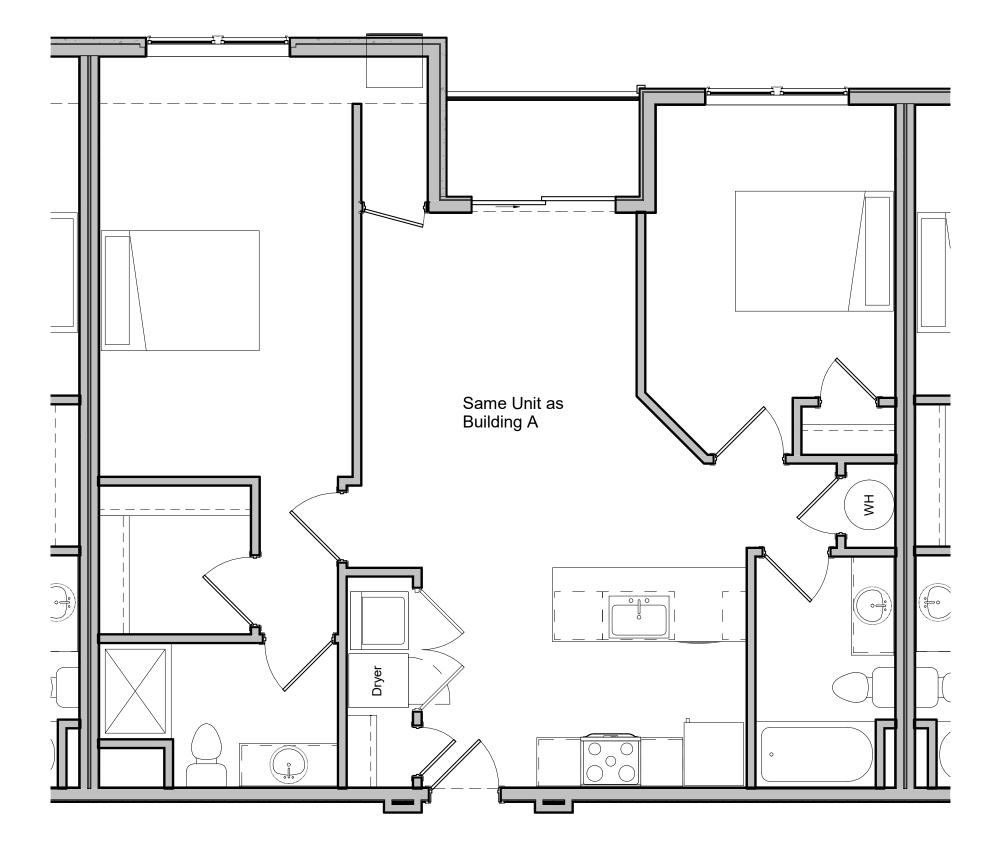

2 Enlarged Floor Plan - Unit 1.2 1/4" = 1'-0"

|                | Building B Unit Matrix |         |  |  |  |  |
|----------------|------------------------|---------|--|--|--|--|
| Unit<br>Type   | Square<br>Foot         | С       |  |  |  |  |
|                |                        |         |  |  |  |  |
| Unit 0.1       | Efficiency             | 533 SF  |  |  |  |  |
| Unit 1.0       | 1 Bed 1 Bath           | 650 SF  |  |  |  |  |
| Unit 1.1       | 1 Bed 1 Bath           | 670 SF  |  |  |  |  |
| Unit 1.2       | 1 Bed 1 Bath           | 742 SF  |  |  |  |  |
| Unit 1.3       | 1 Bed 1 Den 1 Bath     | 981 SF  |  |  |  |  |
| Unit 2.1       | 2 Bed 2 Bath           | 965 SF  |  |  |  |  |
| Unit 2.2       | 2 Bed 1 Bath           | 1156 SF |  |  |  |  |
| Unit 2.4       | 2 Bed 1 Bath           | 876 SF  |  |  |  |  |
| Unit 3.1       | 3 Bed 2 Bath           | 1255 SF |  |  |  |  |
| Unit 3.3       | 3 Bed 2 Bath           | 1258 SF |  |  |  |  |
| Unit Total: 65 |                        |         |  |  |  |  |
|                |                        |         |  |  |  |  |