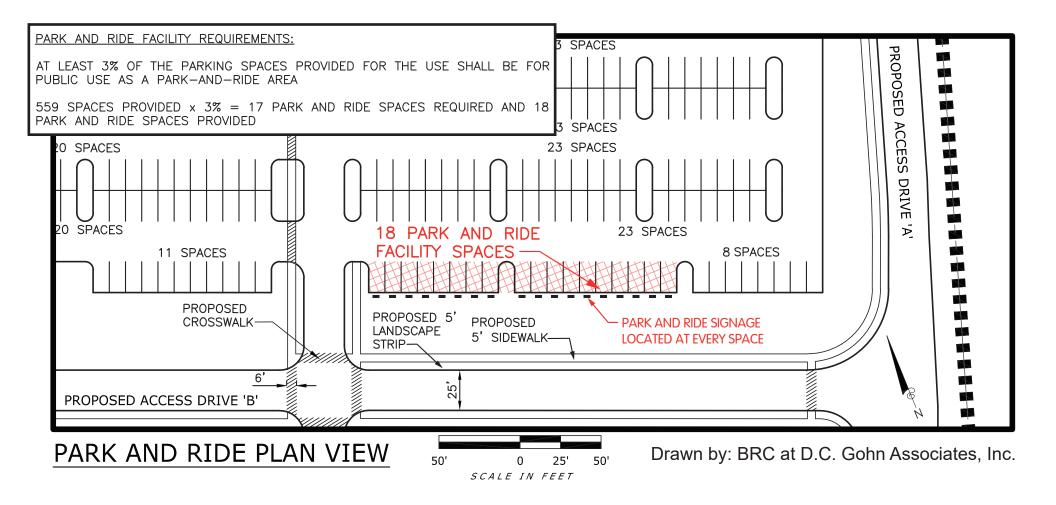

# **Park and Ride**

### **Zoning Code Requirements**

### § 135-256, C, 4

Any retail store or shopping center in excess of 50,000 square feet of gross floor area that is located within one mile of a Route 283 interchange shall integrate a portion of the required off-street parking spaces for public use as a park-and-ride facility. The facility shall be readily identifiable and conveniently accessible to passing motorists. At least 3% of the parking spaces provided for the use shall be for public use as a park-and-ride area. The Zoning Hearing Board may permit the required number of parking spaces to be provided for public use as a park-and-ride area to be reduced by special exception in accordance with the following criteria:

- a. The applicant shall provide evidence, prepared by a traffic engineer, justifying the proposed reduced number of park-and-ride spaces, which shall include a study of the number of vehicles currently utilizing areas in the vicinity of the Route 283 interchange closest to the proposed retail store or shopping center as de facto park-and-ride facilities.
- b. Any such proposal for a reduced number of park-and-ride spaces shall consider, in addition to the existing utilization of de facto park-and-ride facilities, the annual traffic growth rate recommended by PennDOT's Bureau of Planning and Research for the adjacent roadway currently utilized as a de facto park-and-ride in determining the appropriate number of spaces.

### Location

### Signage

**Mount Joy Town Center** W. Main St. (Route 230), Mount Joy, Pennsylvania, 17552