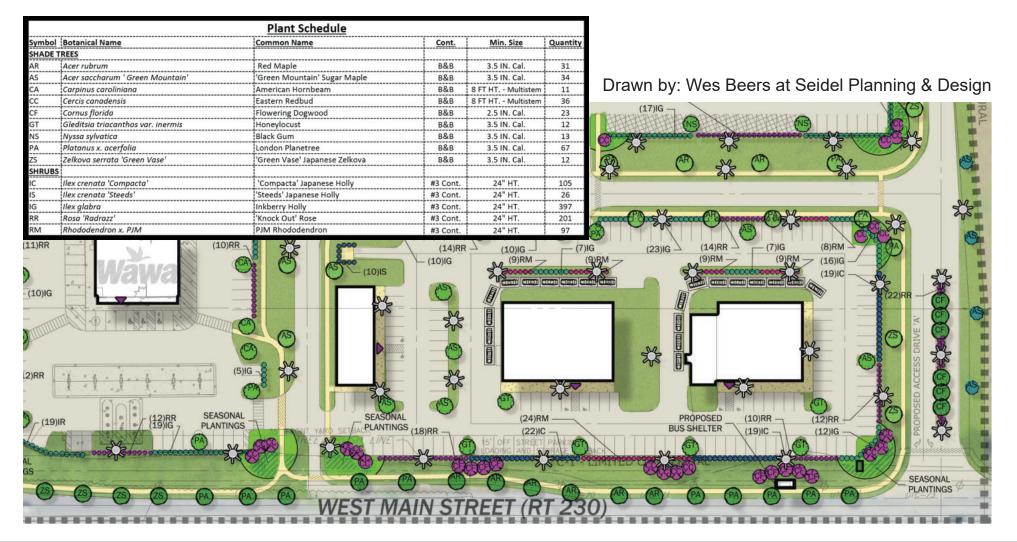

### **Landscaping Plan**

| Plant Schedule |                                    |                               |          |                   |          |                                                                                                                                                                                                                                                                                                                                                                                                                                                                                                                                                                                                                                                                                                                                                                                                                                                                                                                                                                                                                                                                                                                                                                                                                                                                                                                                                                                                                                                                                                                                                                                                                                                                                                                                                                                                                                                                                                                                                                                                                                                                                                                               |
|----------------|------------------------------------|-------------------------------|----------|-------------------|----------|-------------------------------------------------------------------------------------------------------------------------------------------------------------------------------------------------------------------------------------------------------------------------------------------------------------------------------------------------------------------------------------------------------------------------------------------------------------------------------------------------------------------------------------------------------------------------------------------------------------------------------------------------------------------------------------------------------------------------------------------------------------------------------------------------------------------------------------------------------------------------------------------------------------------------------------------------------------------------------------------------------------------------------------------------------------------------------------------------------------------------------------------------------------------------------------------------------------------------------------------------------------------------------------------------------------------------------------------------------------------------------------------------------------------------------------------------------------------------------------------------------------------------------------------------------------------------------------------------------------------------------------------------------------------------------------------------------------------------------------------------------------------------------------------------------------------------------------------------------------------------------------------------------------------------------------------------------------------------------------------------------------------------------------------------------------------------------------------------------------------------------|
| Symbol         | Botanical Name                     | Common Name                   | Cont.    | Min. Size         | Quantity |                                                                                                                                                                                                                                                                                                                                                                                                                                                                                                                                                                                                                                                                                                                                                                                                                                                                                                                                                                                                                                                                                                                                                                                                                                                                                                                                                                                                                                                                                                                                                                                                                                                                                                                                                                                                                                                                                                                                                                                                                                                                                                                               |
| SHADE          | TREES                              |                               |          | 1                 |          |                                                                                                                                                                                                                                                                                                                                                                                                                                                                                                                                                                                                                                                                                                                                                                                                                                                                                                                                                                                                                                                                                                                                                                                                                                                                                                                                                                                                                                                                                                                                                                                                                                                                                                                                                                                                                                                                                                                                                                                                                                                                                                                               |
| ٩R             | Acer rubrum                        | Red Maple                     | B&B      | 3.5 IN. Cal.      | 31       |                                                                                                                                                                                                                                                                                                                                                                                                                                                                                                                                                                                                                                                                                                                                                                                                                                                                                                                                                                                                                                                                                                                                                                                                                                                                                                                                                                                                                                                                                                                                                                                                                                                                                                                                                                                                                                                                                                                                                                                                                                                                                                                               |
| ۱S             | Acer saccharum ' Green Mountain'   | 'Green Mountain' Sugar Maple  | B&B      | 3.5 IN. Cal.      | 34       |                                                                                                                                                                                                                                                                                                                                                                                                                                                                                                                                                                                                                                                                                                                                                                                                                                                                                                                                                                                                                                                                                                                                                                                                                                                                                                                                                                                                                                                                                                                                                                                                                                                                                                                                                                                                                                                                                                                                                                                                                                                                                                                               |
| A              | Carpinus caroliniana               | American Hornbeam             | B&B      | 8 FT HT Multistem | 11       |                                                                                                                                                                                                                                                                                                                                                                                                                                                                                                                                                                                                                                                                                                                                                                                                                                                                                                                                                                                                                                                                                                                                                                                                                                                                                                                                                                                                                                                                                                                                                                                                                                                                                                                                                                                                                                                                                                                                                                                                                                                                                                                               |
| С              | Cercis canadensis                  | Eastern Redbud                | B&B      | 8 FT HT Multistem | 36       | Drawn by: Wes Beers at Seidel Planning & Desig                                                                                                                                                                                                                                                                                                                                                                                                                                                                                                                                                                                                                                                                                                                                                                                                                                                                                                                                                                                                                                                                                                                                                                                                                                                                                                                                                                                                                                                                                                                                                                                                                                                                                                                                                                                                                                                                                                                                                                                                                                                                                |
| F              | Cornus florida                     | Flowering Dogwood             | B&B      | 2.5 IN. Cal.      | 23       |                                                                                                                                                                                                                                                                                                                                                                                                                                                                                                                                                                                                                                                                                                                                                                                                                                                                                                                                                                                                                                                                                                                                                                                                                                                                                                                                                                                                                                                                                                                                                                                                                                                                                                                                                                                                                                                                                                                                                                                                                                                                                                                               |
| т              | Gleditsia triacanthos var. inermis | Honeylocust                   | B&B      | 3.5 IN. Cal.      | 12       |                                                                                                                                                                                                                                                                                                                                                                                                                                                                                                                                                                                                                                                                                                                                                                                                                                                                                                                                                                                                                                                                                                                                                                                                                                                                                                                                                                                                                                                                                                                                                                                                                                                                                                                                                                                                                                                                                                                                                                                                                                                                                                                               |
| S              | Nyssa sylvatica                    | Black Gum                     | B&B      | 3.5 IN. Cal.      | 13       | RA AR AR PRO                                                                                                                                                                                                                                                                                                                                                                                                                                                                                                                                                                                                                                                                                                                                                                                                                                                                                                                                                                                                                                                                                                                                                                                                                                                                                                                                                                                                                                                                                                                                                                                                                                                                                                                                                                                                                                                                                                                                                                                                                                                                                                                  |
| 4              | Platanus x. acerfolia              | London Planetree              | B&B      | 3.5 IN. Cal.      | 67       |                                                                                                                                                                                                                                                                                                                                                                                                                                                                                                                                                                                                                                                                                                                                                                                                                                                                                                                                                                                                                                                                                                                                                                                                                                                                                                                                                                                                                                                                                                                                                                                                                                                                                                                                                                                                                                                                                                                                                                                                                                                                                                                               |
| 5              | Zelkova serrata 'Green Vase'       | 'Green Vase' Japanese Zelkova | B&B      | 3.5 IN. Cal.      | 12       | de de                                                                                                                                                                                                                                                                                                                                                                                                                                                                                                                                                                                                                                                                                                                                                                                                                                                                                                                                                                                                                                                                                                                                                                                                                                                                                                                                                                                                                                                                                                                                                                                                                                                                                                                                                                                                                                                                                                                                                                                                                                                                                                                         |
| RUB            | S                                  |                               |          | 1                 |          |                                                                                                                                                                                                                                                                                                                                                                                                                                                                                                                                                                                                                                                                                                                                                                                                                                                                                                                                                                                                                                                                                                                                                                                                                                                                                                                                                                                                                                                                                                                                                                                                                                                                                                                                                                                                                                                                                                                                                                                                                                                                                                                               |
|                | Ilex crenata 'Compacta'            | 'Compacta' Japanese Holly     | #3 Cont. | 24" HT.           | 105      | Se .                                                                                                                                                                                                                                                                                                                                                                                                                                                                                                                                                                                                                                                                                                                                                                                                                                                                                                                                                                                                                                                                                                                                                                                                                                                                                                                                                                                                                                                                                                                                                                                                                                                                                                                                                                                                                                                                                                                                                                                                                                                                                                                          |
|                | Ilex crenata 'Steeds'              | 'Steeds' Japanese Holly       | #3 Cont. | 24" HT.           | 26       | The de management of the second and the second and the second the |
| 3              | llex glabra                        | Inkberry Holly                | #3 Cont. | 24" HT.           | 397      | S CON CAS CAS                                                                                                                                                                                                                                                                                                                                                                                                                                                                                                                                                                                                                                                                                                                                                                                                                                                                                                                                                                                                                                                                                                                                                                                                                                                                                                                                                                                                                                                                                                                                                                                                                                                                                                                                                                                                                                                                                                                                                                                                                                                                                                                 |
| R              | Rosa 'Radrazz'                     | 'Knock Out' Rose              | #3 Cont. | 24" HT.           | 201      |                                                                                                                                                                                                                                                                                                                                                                                                                                                                                                                                                                                                                                                                                                                                                                                                                                                                                                                                                                                                                                                                                                                                                                                                                                                                                                                                                                                                                                                                                                                                                                                                                                                                                                                                                                                                                                                                                                                                                                                                                                                                                                                               |
| M              | Rhododendron x. PJM                | PJM Rhododendron              | #3 Cont. | 24" HT.           | 97       | G (23) IG $\rightarrow$ (14) RR $\rightarrow$ (7) IG (8) RM $\rightarrow$ (8) (A)                                                                                                                                                                                                                                                                                                                                                                                                                                                                                                                                                                                                                                                                                                                                                                                                                                                                                                                                                                                                                                                                                                                                                                                                                                                                                                                                                                                                                                                                                                                                                                                                                                                                                                                                                                                                                                                                                                                                                                                                                                             |
|                | -Proposed E                        | Bus Stop                      |          |                   |          | (22)RR (9)RM (9)RM (16)IG<br>(19)IC (19)IC (22)RR                                                                                                                                                                                                                                                                                                                                                                                                                                                                                                                                                                                                                                                                                                                                                                                                                                                                                                                                                                                                                                                                                                                                                                                                                                                                                                                                                                                                                                                                                                                                                                                                                                                                                                                                                                                                                                                                                                                                                                                                                                                                             |
| RR (           |                                    | SUS STOP                      |          |                   |          | 9)RM - (9)RM - (9)RM - (16)IG -                                                                                                                                                                                                                                                                                                                                                                                                                                                                                                                                                                                                                                                                                                                                                                                                                                                                                                                                                                                                                                                                                                                                                                                                                                                                                                                                                                                                                                                                                                                                                                                                                                                                                                                                                                                                                                                                                                                                                                                                                                                                                               |