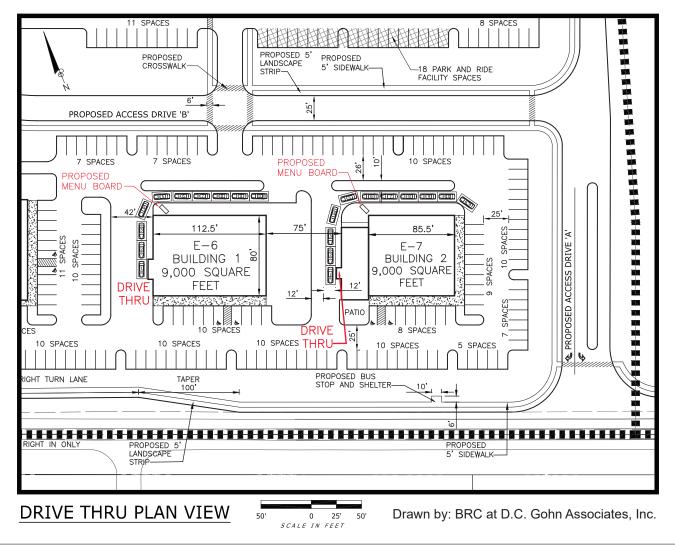

# **Drive-through Facilities**

### **Zoning Code Requirements**

### § 135-255

- A. The minimum lot size shall be one acre.
- B. A vehicle stacking lane area shall be provided which shall have stacking room for at least six vehicles for restaurant uses and at least three vehicles for retail and financial institutions.
- C. Vehicle stacking lanes shall be separated from other vehicle circulation lanes and parking areas and the stacking area shall not be counted towards the required parking.
- D. Vehicle stacking lanes shall be set back at least 15 feet from the ultimate street right-of-way and shall not be located within a required yard setback.
- E. Any outdoor microphone and speaker system shall be so designed that sound shall not be transmitted to adjoining properties.
- F. Location.
  - 1. Drive-through windows designed to be on the rear- or side-facing wall of a building are permitted.
  - 2. The Zoning Hearing Board may permit drive-through windows on the front-facing wall of a building by special exception, in accordance with the following criteria:
    - a. A landscape strip and screen that is a minimum of 10 feet wide shall be planted and shall include evergreen trees, hedges, or shrubs. The landscape strip and screen shall be installed, maintained and contain such materials as required by § 135-299. Notwithstanding the requirements in § 135-299C(2), the screening shall be arranged so as to block the ground-level views between grade and a height of three feet.
    - b. An applicant shall be required to submit the proposed building's front face wall elevation as part of the special exception application, which elevation shall identify the proposed architectural detail and the number of proposed drive-through windows.

### Location

### **Landscaping Plan**