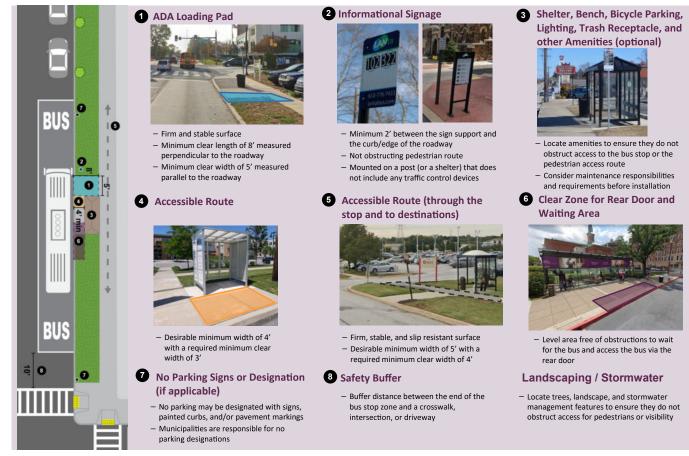

### **Basic Bus Stop Elements**

Bus stop elements are curbside facilities located at a bus stop to provide safe access to the bus service, make the stop visible, and enhance the comfort of waiting passengers.

### **Boarding and Alighting Area**

For an accessible bus stop, SCTA needs a boarding and alighting area for the deployment of the bus ramp that is a minimum of 60 inches long parallel to the roadway and a minimum of 96 inches perpendicular to the roadway from the curb. If the project has a grass strip between the curb and sidewalk, the concrete boarding and alighting area must cover the grass area between the curb and sidewalk.

### Connections

Bus stop boarding and alighting areas and bus shelters shall be connected to streets, sidewalks or pedestrian paths by an accessible route complying with ADA standards.

### **Bus Shelters**

- The bus shelter shall be connected by an accessible route complying with ADA standards to the bus stop boarding and alighting area.
- Clear floor space of  $\geq$  30 inches by  $\geq$  48 inches entirely within the shelter.
- One side of the clear floor space shall adjoin an accessible route.
- If the clear floor space is confined on any of the three sides, width ≥ 36 inches for front approach or length ≥ 60 inches for parallel approach.
- For the clear floor space, the surface shall be stable, firm and slip resistant and no changes in level  $> \frac{1}{4}$  inch.