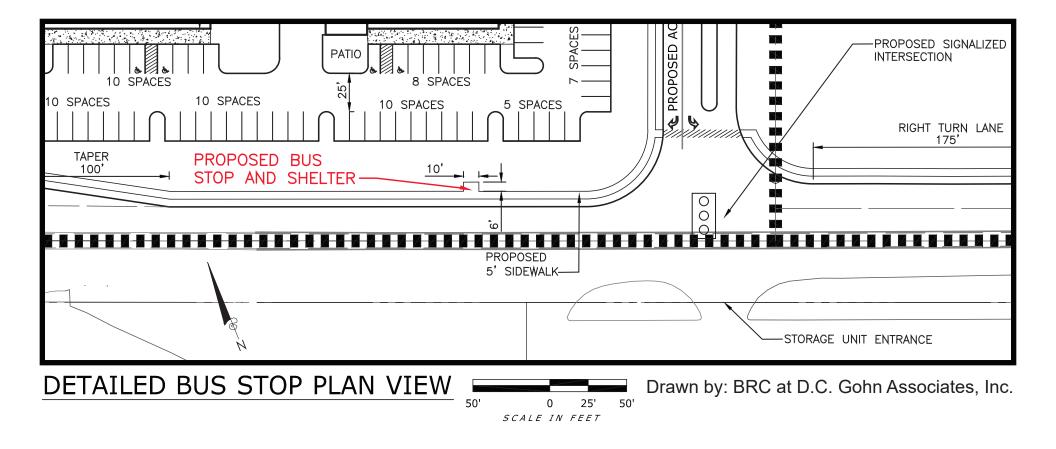

### Location

### Construction of Bus Stop and Concrete Pad for Shelter

The construction of the bus stop will be done in accordance with local construction requirements and guidelines with consideration of the ADA Standards and Guidelines.

### **Boarding and Alighting Area**

For an accessible bus stop, SCTA needs a boarding and alighting area for the deployment of the bus ramp that is a minimum of 60 inches long parallel to the roadway and a minimum of 96 inches perpendicular to the roadway from the curb. If the project has a grass strip between the curb and sidewalk, the concrete boarding and alighting area must cover the grass area between the curb and sidewalk.

In order to meet the requirement for a boarding and alighting area at a bus stop, there is typically no need to depress the boarding and alighting area and curb in order for the bus stop area to be level with the street pavement. The boarding and alighting area will be constructed and incorporated as part of the typical construction of the curb and sidewalk.

Parallel to the roadway the slope of the boarding and alighting area is the same as the roadway to the maximum extent practicable. Perpendicular to the roadway the slope is  $\leq 1:48$  (2.1%).