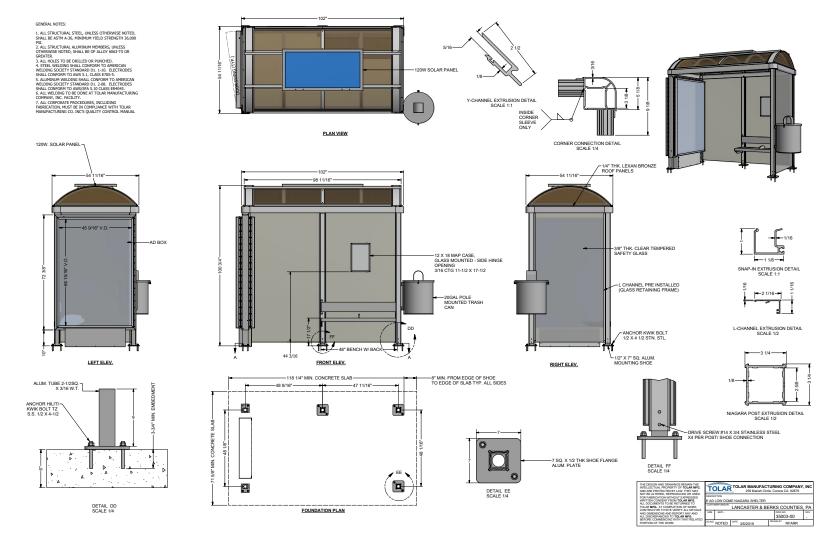

### **Cut Sheet**

**Mount Joy Town Center** W. Main St. (Route 230), Mount Joy, Pennsylvania, 17552

### Location

### Construction of Bus Stop and Concrete Pad for Shelter

The construction of the bus stop will be done in accordance with local construction requirements and guidelines with consideration of the ADA Standards and Guidelines.

The bus shelter supplier provides specifications for the construction of the concrete pad. The typical pad concrete specifications listed below may be modified based on the requirements of an individual supplier, project need and local construction requirements and guidelines.

- Size of concrete pad will depend on the size of the shelter installed. For example: for a 5 FT x 8 FT shelter the recommended concrete pad measures a minimum of 6 FT x 10 FT.
- Concrete pads to be 3000 PSI concrete 6 inches to 8 inches thick, 3 inch to 4 inch slump and 5 7% air entrained.
- $\frac{3}{4}$  inch gravel 4 inches to 6 inches deep underlay.
- Fiberglass mesh screen or steel re-bar for re-enforcement.
- Fiber board at perimeter and expansion joints when pad exceeds 12 FT in length.
- Exposed edges to have a 1 inch chamfer.
- Pad surface shall be broom finished.
- Shelters must be grounded as per local electrical codes.
- Minimum 21 day slab cure prior to bus shelter anchor installation.