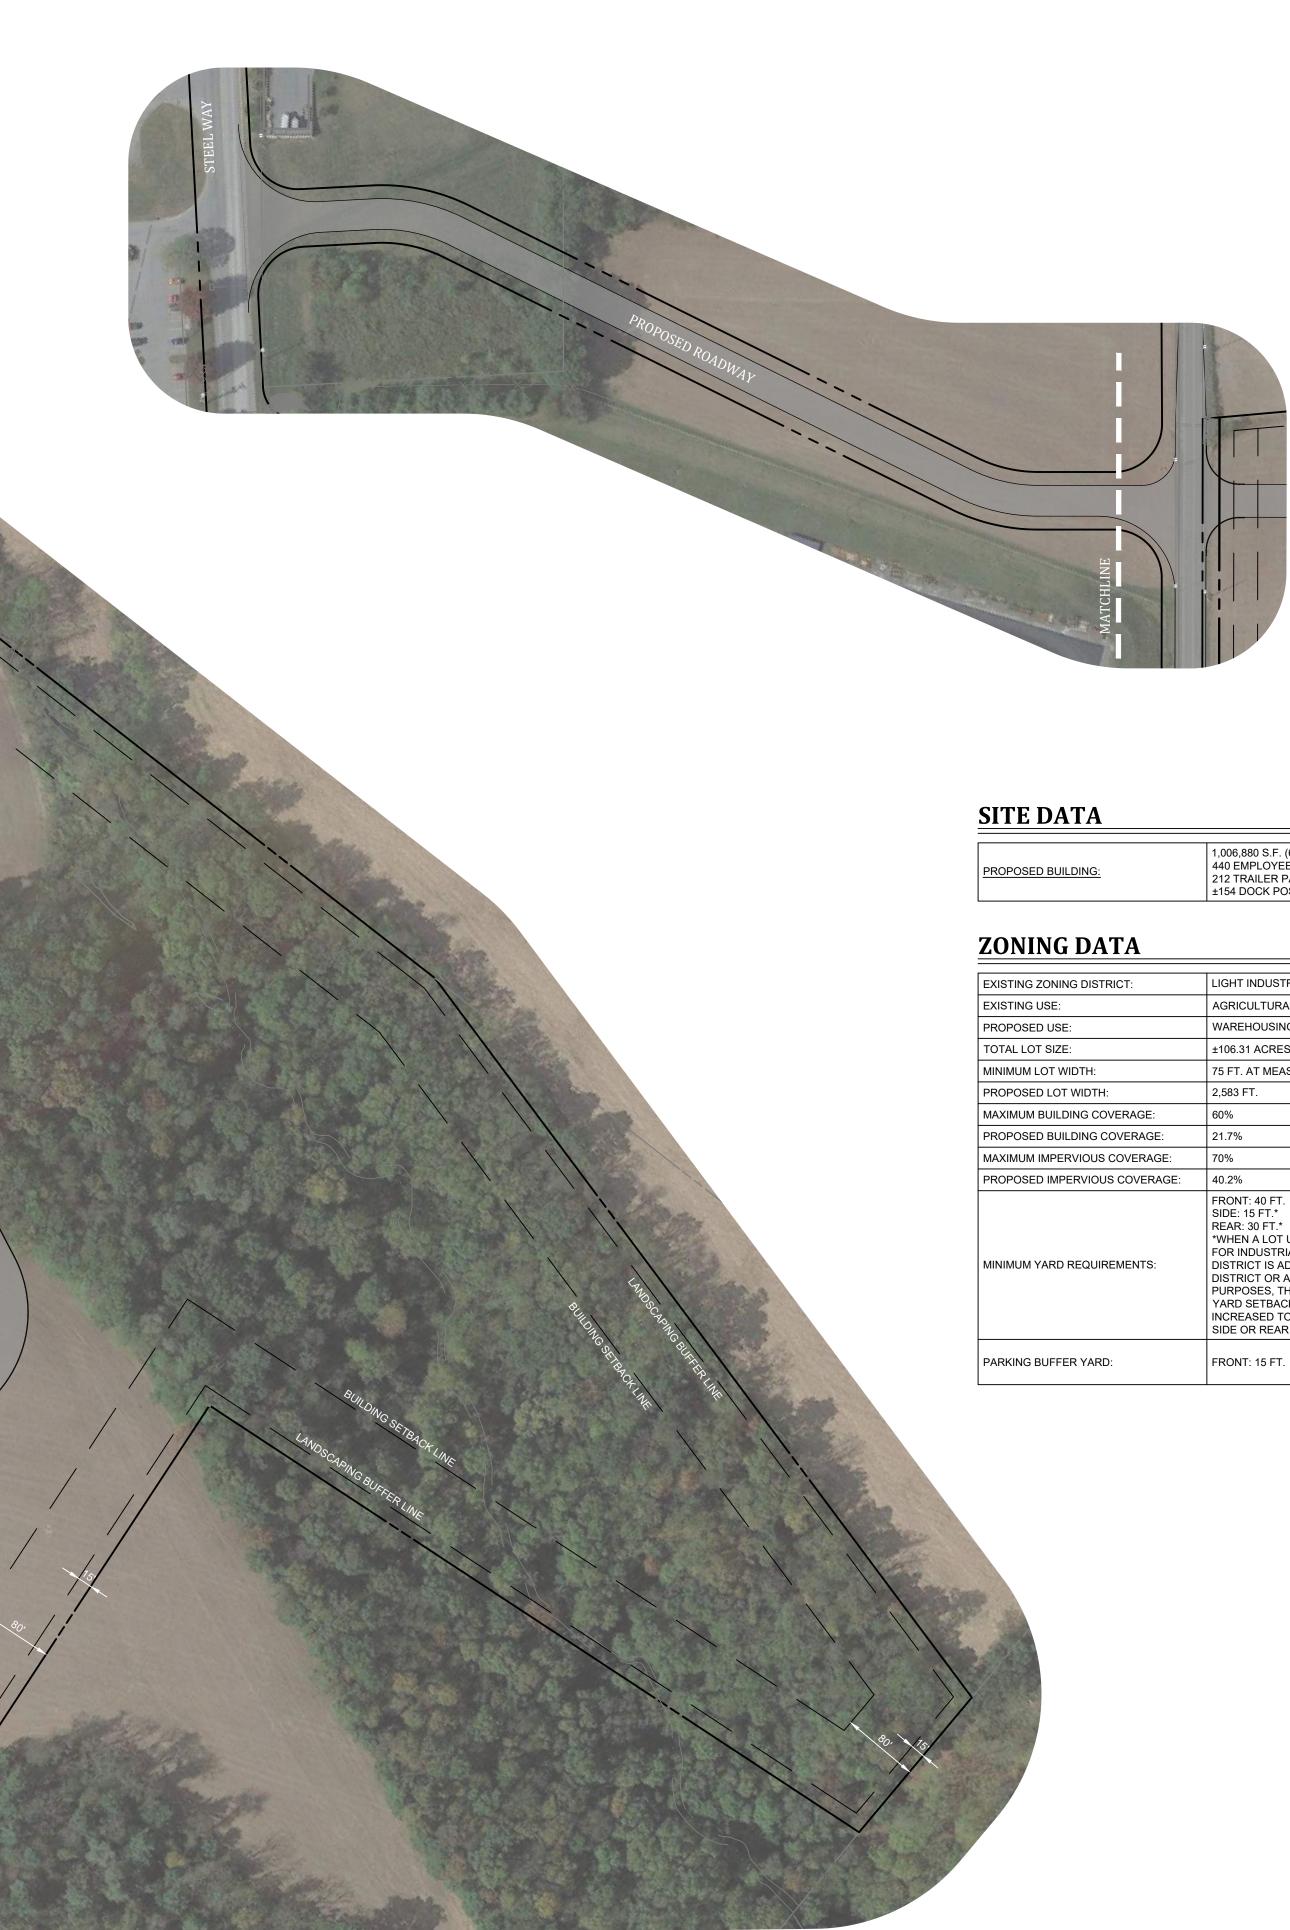

## **CONCEPTUAL SITE PLAN** FOR **GREINER TRACT** FOR PDC NORTHEAST LPIV, LLC MOUNT JOY TOWNSHIP, LANCASTER COUNTY, PENNSYLVANIA

## 1,006,880 S.F. (620 FT. X 1,624 FT.) 440 EMPLOYEE PARKING SPACES 212 TRAILER PARKING SPACES ±154 DOCK POSITIONS

LIGHT INDUSTRIAL (LI) AGRICULTURAL WAREHOUSING (SPECIAL EXCEPTION) ±106.31 ACRES 75 FT. AT MEASURE BUILDING SETBACK LINE FRONT: 40 FT. SIDE: 15 FT.\* REAR: 30 FT.\* \*WHEN A LOT USED OR PROPOSED TO BE USED FOR INDUSTRIAL PURPOSES WITHIN THE LI DISTRICT IS ADJACENT TO A RESIDENTIAL DISTRICT OR A LOT USED FOR RESIDENTIAL PURPOSES, THE MINIMUM SIDE YARD AND REAR YARD SETBACK REQUIREMENT SHALL BE INCREASED TO 80 FEET ALONG SUCH ADJACENT SIDE OR REAR PROPERTY LINE.