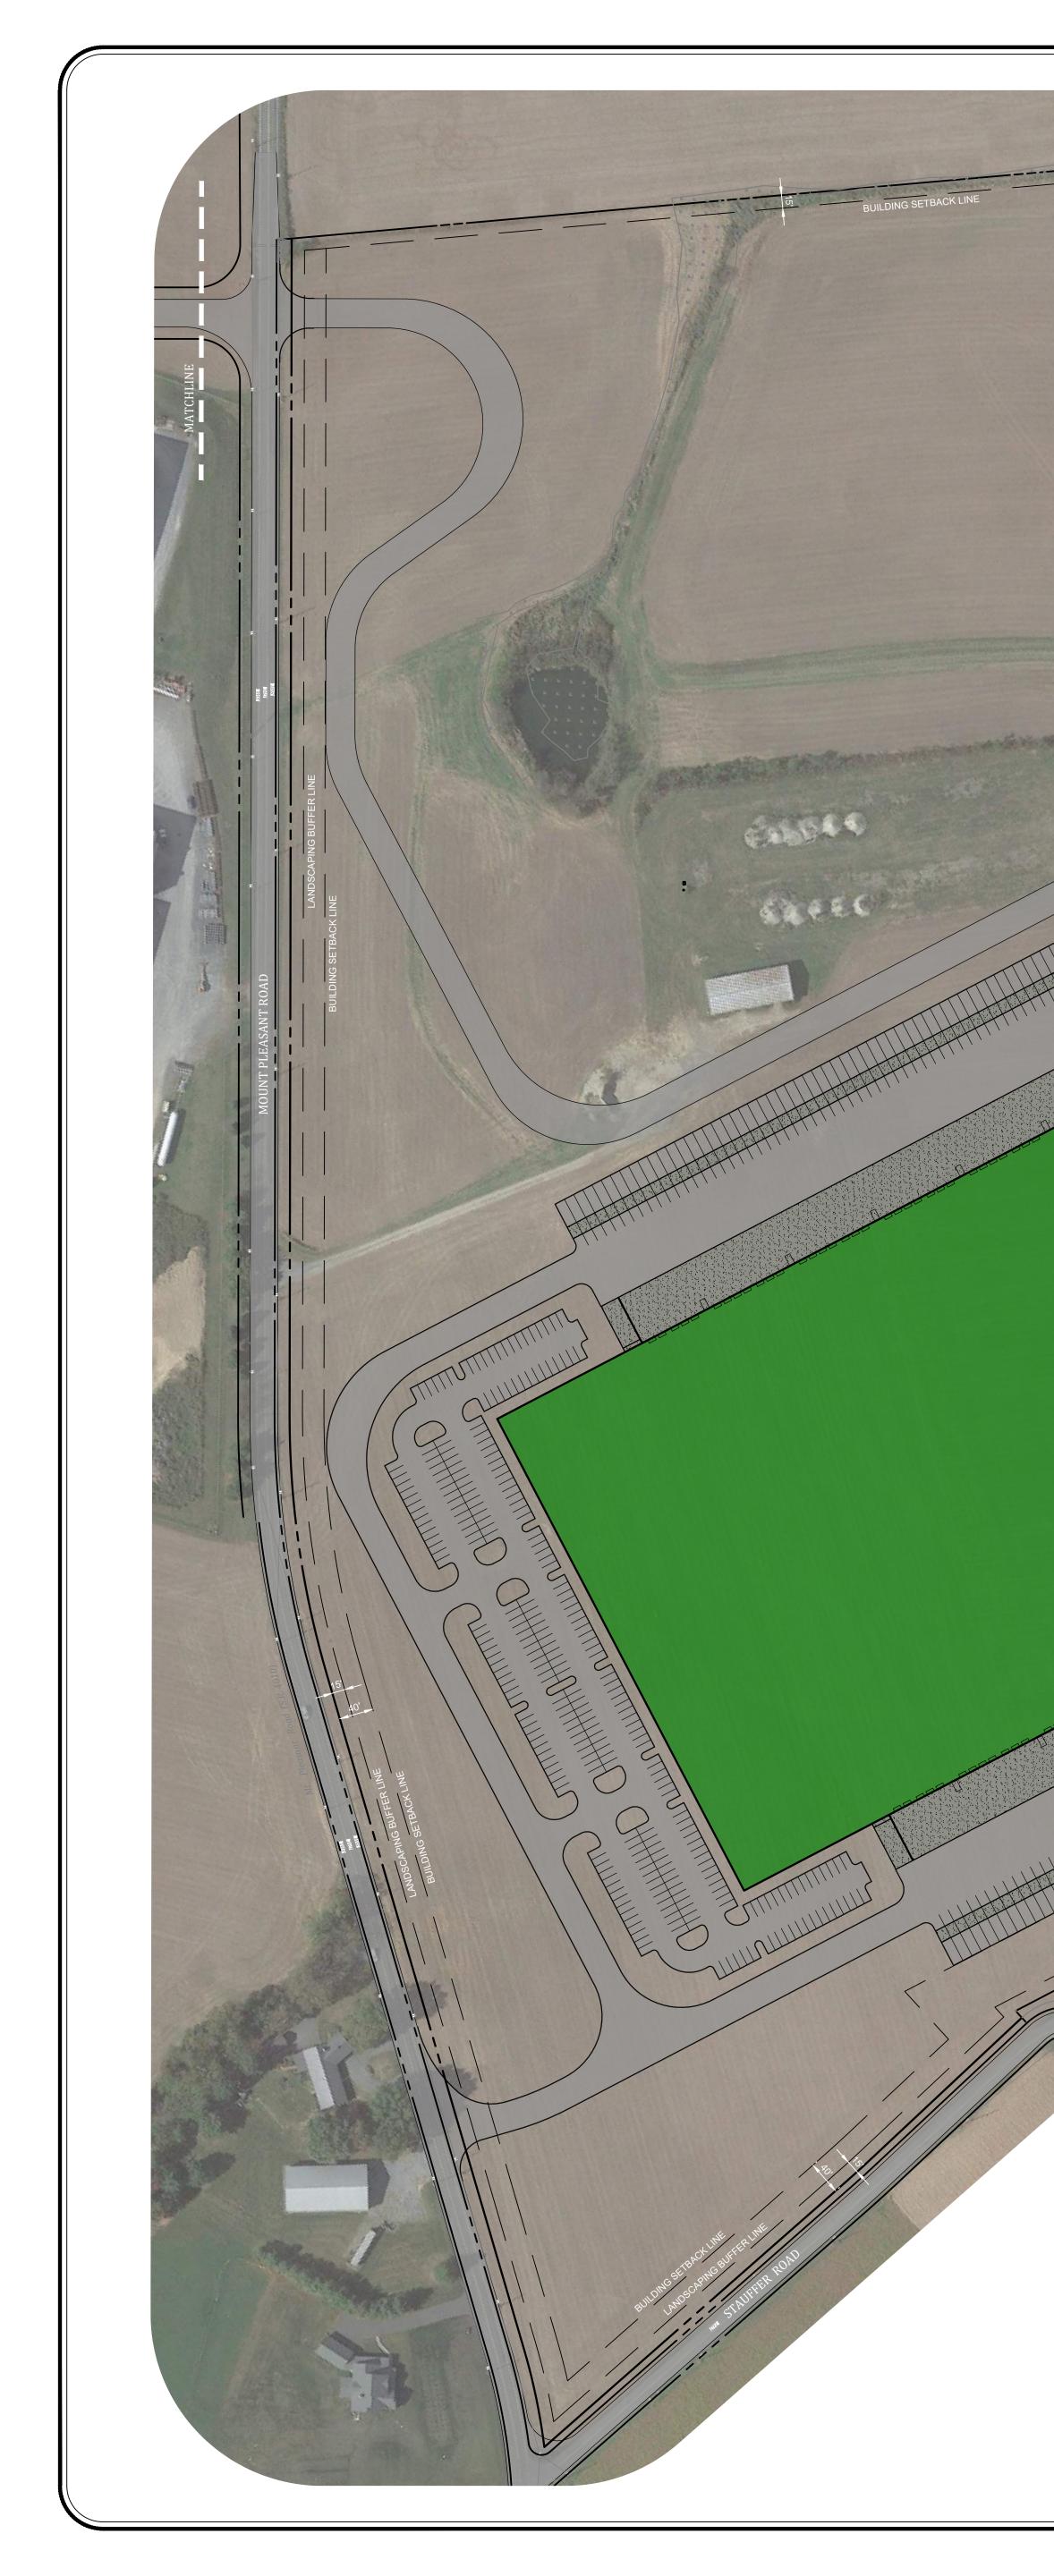

## **CONCEPTUAL SITE PLAN** FOR **GREINER TRACT** FOR PDC NORTHEAST LPIV, LLC MOUNT JOY TOWNSHIP, LANCASTER COUNTY, PENNSYLVANIA

## 1,006,880 S.F. (620 FT. X 1,624 FT.) 440 EMPLOYEE PARKING SPACES 212 TRAILER PARKING SPACES ±154 DOCK POSITIONS

LIGHT INDUSTRIAL (LI) AGRICULTURAL WAREHOUSING (SPECIAL EXCEPTION) ±106.31 ACRES 75 FT. AT MEASURE BUILDING SETBACK LINE FRONT: 40 FT. SIDE: 15 FT.\* REAR: 30 FT.\* \*WHEN A LOT USED OR PROPOSED TO BE USED FOR INDUSTRIAL PURPOSES WITHIN THE LI DISTRICT IS ADJACENT TO A RESIDENTIAL DISTRICT OR A LOT USED FOR RESIDENTIAL PURPOSES, THE MINIMUM SIDE YARD AND REAR YARD SETBACK REQUIREMENT SHALL BE INCREASED TO 80 FEET ALONG SUCH ADJACENT SIDE OR REAR PROPERTY LINE.